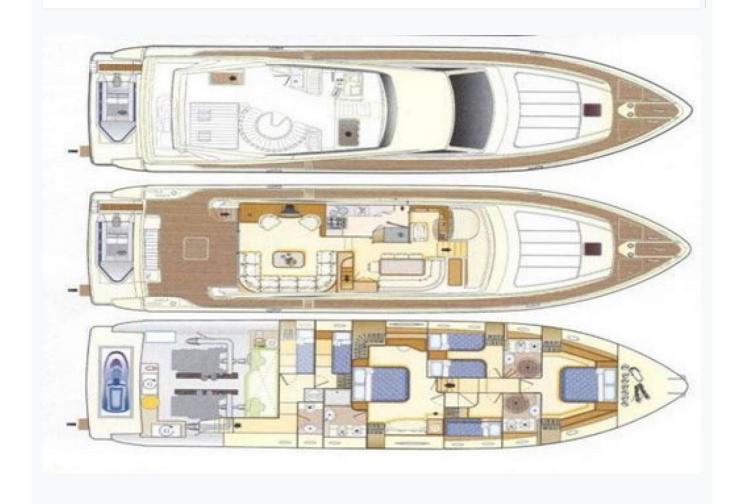

## Features

| S | Specifications             |
|---|----------------------------|
|   | Built / Refit 2000 / 2003  |
|   | Builder FERRETTI YACHTS    |
|   | Base Port Athens           |
|   | Length<br>20.7 m / 68.0 ft |
|   | Beam<br>5.6 m / 18 ft      |
|   | Draft 1.8 m / 6 ft         |

### Accommodation

Cabins
2 Double, 2 Twin

Guests
8

Crew 3

Bathroom

Ensuite with shower cells

Air-conditioning

Yes