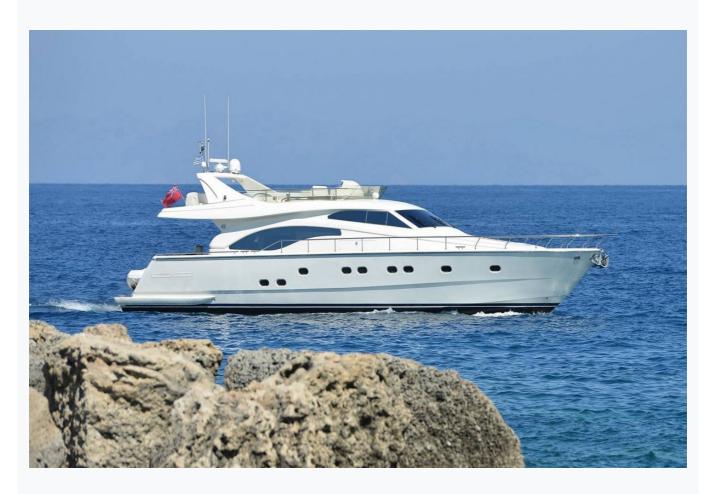

Athens

| Builder                       | FERRETTI YACHTS  |                          |
|-------------------------------|------------------|--------------------------|
| Base Port                     | Athens           |                          |
| Destination                   | Athens, Cyclades |                          |
| Length                        | 20.7 m / 68.0 ft |                          |
| Built / Refit                 | 2000 / 2003      |                          |
| Cabins Total                  | 4                |                          |
| Cabins                        | 2 Double, 2 Twin |                          |
| Guests                        | 8                |                          |
| Crew                          | 3                |                          |
| ow Season<br>May, October     |                  | Per Week <b>€17,50</b> 0 |
| Mid Season<br>June, September |                  | Per Week <b>€17,50</b> 0 |
| High Season<br>July, August   |                  | Per Week <b>€19</b> ,900 |

## Features

| S | Specifications             |
|---|----------------------------|
|   | Built / Refit 2000 / 2003  |
|   | Builder FERRETTI YACHTS    |
|   | Base Port Athens           |
|   | Length<br>20.7 m / 68.0 ft |
|   | Beam<br>5.6 m / 18 ft      |
|   | Draft 1.8 m / 6 ft         |