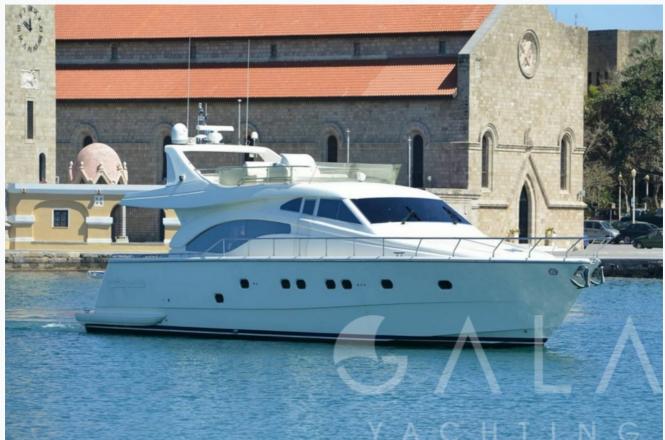

Athens

| Builder                       | FERRETTI YACHTS  |                          |
|-------------------------------|------------------|--------------------------|
| Base Port                     | Athens           |                          |
| Destination                   | Athens, Cyclades |                          |
| Length                        | 20.7 m / 68.0 ft |                          |
| Built / Refit                 | 2000 / 2003      |                          |
| Cabins Total                  | 4                |                          |
| Cabins                        | 2 Double, 2 Twin |                          |
| Guests                        | 8                |                          |
| Crew                          | 3                |                          |
| ow Season<br>May, October     |                  | Per Week <b>€17,50</b> 0 |
| Mid Season<br>June, September |                  | Per Week <b>€17,50</b> 0 |
| High Season<br>July, August   |                  | Per Week <b>€19</b> ,900 |

## Features

| S | Specifications             |
|---|----------------------------|
|   | Built / Refit 2000 / 2003  |
|   | Builder FERRETTI YACHTS    |
|   | Base Port Athens           |
|   | Length<br>20.7 m / 68.0 ft |
|   | Beam<br>5.6 m / 18 ft      |
|   | Draft 1.8 m / 6 ft         |