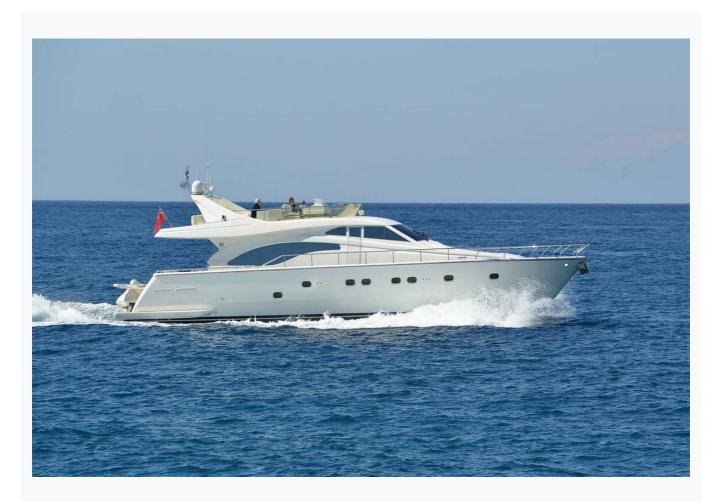

Athens

| Builder                       | FERRETTI YACHTS  |                          |
|-------------------------------|------------------|--------------------------|
| Base Port                     | Athens           |                          |
| Destination                   | Athens, Cyclades |                          |
| Length                        | 20.7 m / 68.0 ft |                          |
| Built / Refit                 | 2000 / 2003      |                          |
| Cabins Total                  | 4                |                          |
| Cabins                        | 2 Double, 2 Twin |                          |
| Guests                        | 8                |                          |
| Crew                          | 3                |                          |
| ow Season<br>May, October     |                  | Per Week <b>€17,50</b> 0 |
| Mid Season<br>June, September |                  | Per Week <b>€17,50</b> 0 |
| High Season<br>July, August   |                  | Per Week <b>€19</b> ,900 |

## Features

| S | Specifications             |
|---|----------------------------|
|   | Built / Refit 2000 / 2003  |
|   | Builder FERRETTI YACHTS    |
|   | Base Port Athens           |
|   | Length<br>20.7 m / 68.0 ft |
|   | Beam<br>5.6 m / 18 ft      |
|   | Draft 1.8 m / 6 ft         |