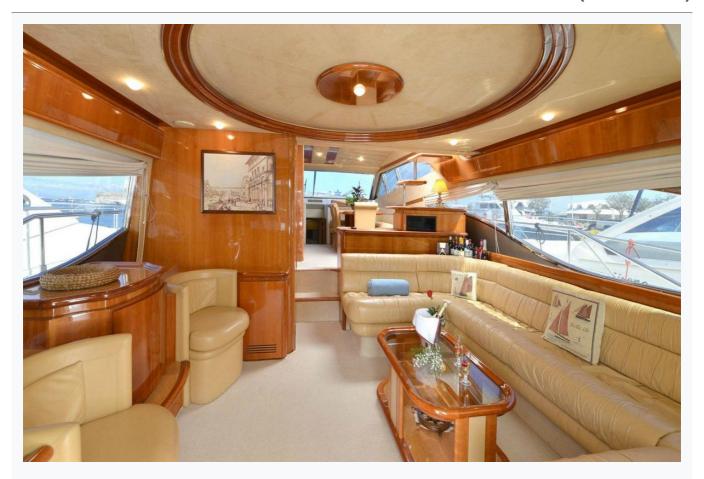

### Accommodation

Cabins
2 Double, 2 Twin

Guests
8

Crew 3

Bathroom

Ensuite with shower cells

Air-conditioning

Yes

TV System

In salon only

Music System

In salon, Deck speakers

Other Equipment

Ice machine, DVD player, WiFi internet