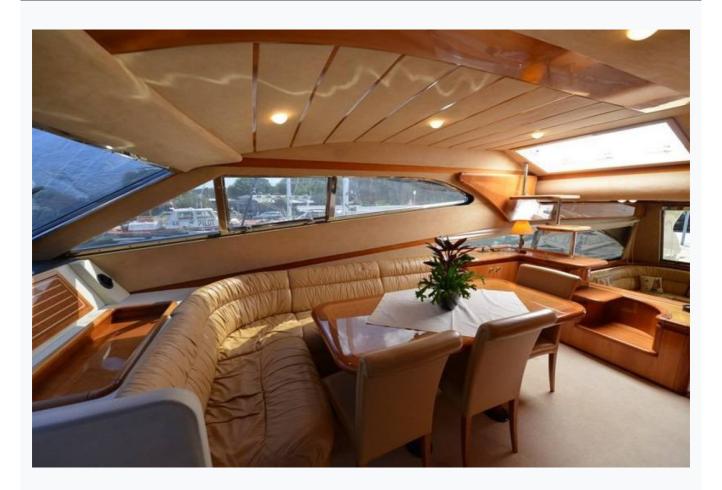

### Accommodation

Cabins
2 Double, 2 Twin

Guests
8

Crew 3

Bathroom

Ensuite with shower cells

Air-conditioning

Yes

TV System

In salon only

Music System

In salon, Deck speakers

Other Equipment

Ice machine, DVD player, WiFi internet