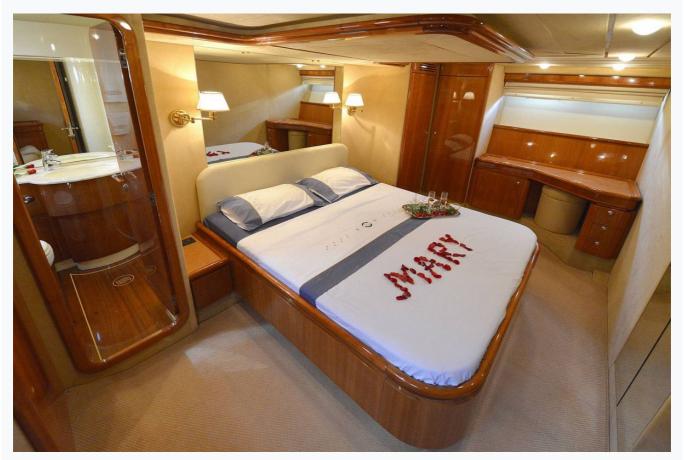

### Accommodation

Cabins
2 Double, 2 Twin

Guests
8

Crew 3

Bathroom

Ensuite with shower cells

Air-conditioning

Yes