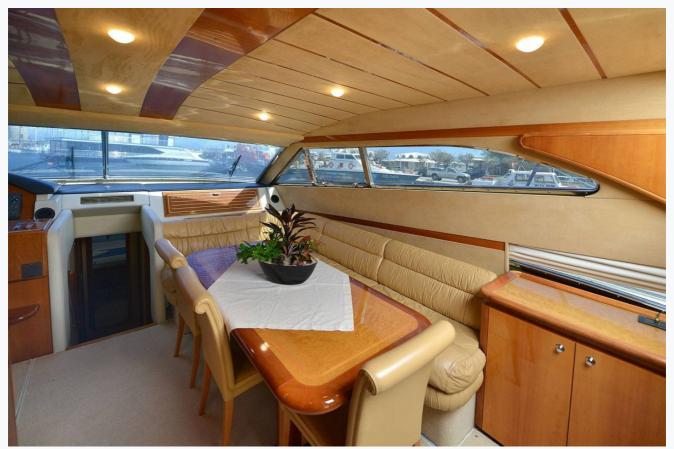

### Accommodation

Cabins
2 Double, 2 Twin

Guests
8

Crew 3

Bathroom

Ensuite with shower cells

Air-conditioning

Yes

TV System

In salon only

Music System

In salon, Deck speakers

Other Equipment

Ice machine, DVD player, WiFi internet