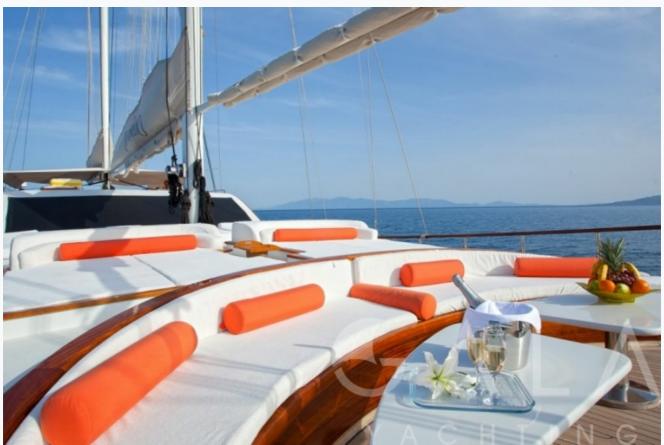

# Tenders & Toys

Tenders

3.5 MT JOKER BOAT WITH 25 HP OUTBOARD

Water Toys

CANOE, JET-SKI ( OPTIONAL)

Deck Equipment

Snorkelling equipment, Fishing tackle, Sun awnings, Sun mattresses, Deck shower, Sea ladder