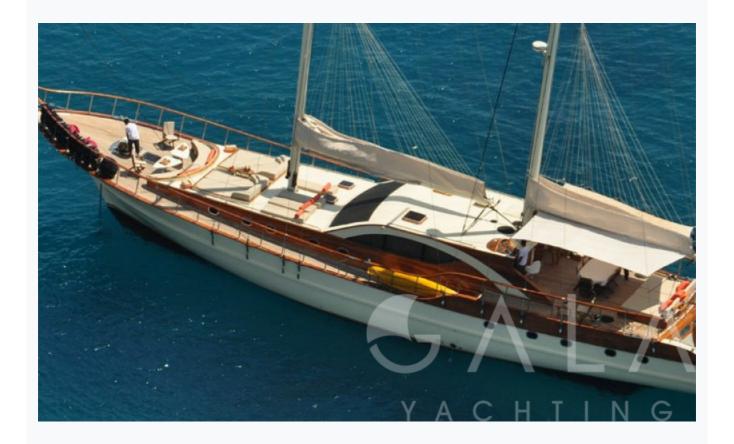

Gocek

| Builder                       | YENER YACHTS               |                        |
|-------------------------------|----------------------------|------------------------|
| Base Port                     | Gocek                      |                        |
| Destination                   | Turkey                     |                        |
| Length                        | 30.0 m / 98.0 ft           |                        |
| Built / Refit                 | 2008                       |                        |
| Cabins Total                  | 4                          |                        |
| Cabins                        | 2 Master, 1 Double, 1 Twin |                        |
| Guests                        | 8                          |                        |
| Crew                          | 4                          |                        |
| Speed                         | 11-13 Knots                |                        |
| ow Season<br>May, October     |                            | Per Week €12,60        |
| Mid Season<br>lune, September |                            | Per Week €15,40        |
| High Season<br>July, August   |                            | Per Week <b>€22,40</b> |

## **Specifications**

| apositionio de la constanta de |
|----------------------------------------------------------------------------------------------------------------|
| Built / Refit<br>2008                                                                                          |
| Builder YENER YACHTS                                                                                           |
| Base Port Gocek                                                                                                |
| Length<br>30.0 m / 98.0 ft                                                                                     |
| Beam 7 m / 23 ft                                                                                               |
| Draft 0 m / 0 ft                                                                                               |
| Speed 11-13 Knots                                                                                              |
| Main Engine(s) 2 X 400 HP IVECO                                                                                |
| Generator(s) 2 X 30 KV IVECO                                                                                   |
| Hull Mahogany                                                                                                  |

Sail Equipment

2 MASTS