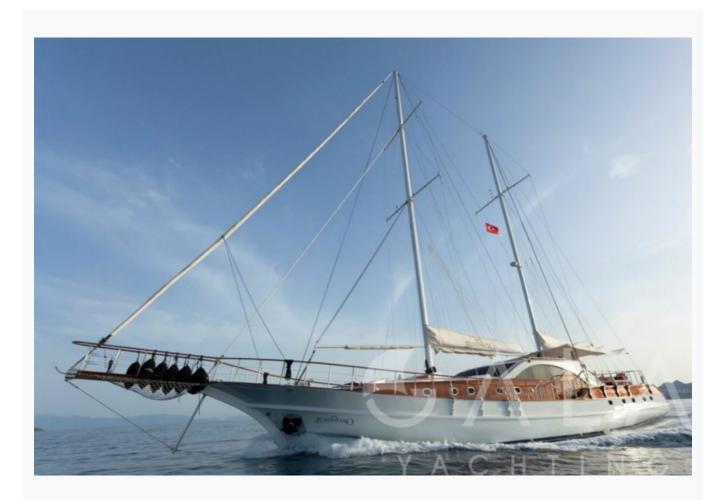

Gocek

| Builder                       | YENER YACHTS               |                        |
|-------------------------------|----------------------------|------------------------|
| Base Port                     | Gocek                      |                        |
| Destination                   | Turkey                     |                        |
| Length                        | 30.0 m / 98.0 ft           |                        |
| Built / Refit                 | 2008                       |                        |
| Cabins Total                  | 4                          |                        |
| Cabins                        | 2 Master, 1 Double, 1 Twin |                        |
| Guests                        | 8                          |                        |
| Crew                          | 4                          |                        |
| Speed                         | 11-13 Knots                |                        |
| ow Season<br>May, October     |                            | Per Week €12,60        |
| Mid Season<br>lune, September |                            | Per Week €15,40        |
| High Season<br>July, August   |                            | Per Week <b>€22,40</b> |

## **Specifications**

| apositionio de la constanta de |
|----------------------------------------------------------------------------------------------------------------|
| Built / Refit<br>2008                                                                                          |
| Builder YENER YACHTS                                                                                           |
| Base Port Gocek                                                                                                |
| Length<br>30.0 m / 98.0 ft                                                                                     |
| Beam 7 m / 23 ft                                                                                               |
| Draft 0 m / 0 ft                                                                                               |
| Speed 11-13 Knots                                                                                              |
| Main Engine(s) 2 X 400 HP IVECO                                                                                |
| Generator(s) 2 X 30 KV IVECO                                                                                   |
| Hull Mahogany                                                                                                  |

Sail Equipment

2 MASTS