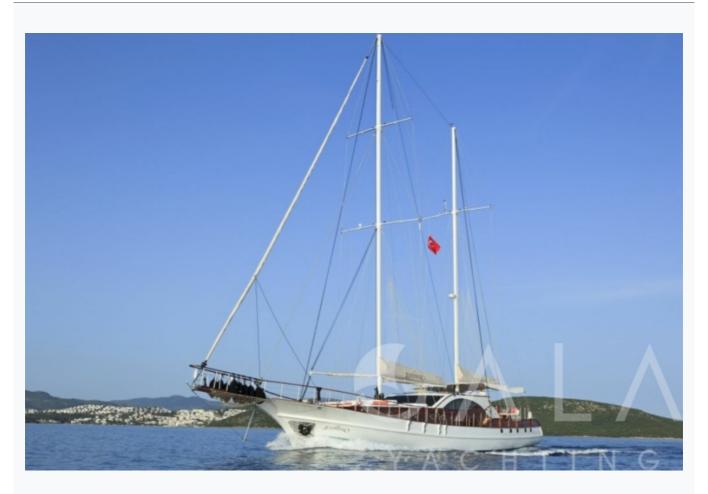

Gocek

| Builder                       | YENER YACHTS               |                        |
|-------------------------------|----------------------------|------------------------|
| Base Port                     | Gocek                      |                        |
| Destination                   | Turkey                     |                        |
| Length                        | 30.0 m / 98.0 ft           |                        |
| Built / Refit                 | 2008                       |                        |
| Cabins Total                  | 4                          |                        |
| Cabins                        | 2 Master, 1 Double, 1 Twin |                        |
| Guests                        | 8                          |                        |
| Crew                          | 4                          |                        |
| Speed                         | 11-13 Knots                |                        |
| ow Season<br>May, October     |                            | Per Week €12,60        |
| Mid Season<br>lune, September |                            | Per Week €15,40        |
| High Season<br>July, August   |                            | Per Week <b>€22,40</b> |

## **Specifications**

| apositionio de la constanta de |
|----------------------------------------------------------------------------------------------------------------|
| Built / Refit<br>2008                                                                                          |
| Builder YENER YACHTS                                                                                           |
| Base Port Gocek                                                                                                |
| Length<br>30.0 m / 98.0 ft                                                                                     |
| Beam 7 m / 23 ft                                                                                               |
| Draft 0 m / 0 ft                                                                                               |
| Speed 11-13 Knots                                                                                              |
| Main Engine(s) 2 X 400 HP IVECO                                                                                |
| Generator(s) 2 X 30 KV IVECO                                                                                   |
| Hull Mahogany                                                                                                  |

Sail Equipment

2 MASTS