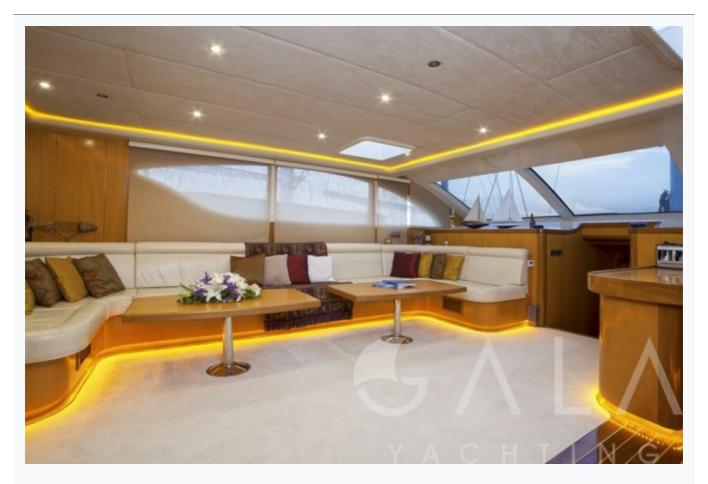

### Accommodation

Cabins

2 Master, 1 Double, 1 Twin

Guests

8

Crew

4

Bathroom

Sattelite TV, In Salon and Master cabin

Music System

In salon, Deck speakers

Other Equipment

Ice machine, CD player, DVD player