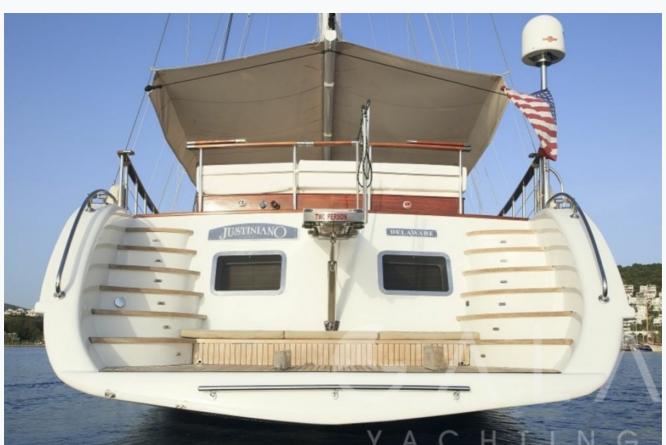

Refit                 | 2008                       |                        |
| Cabins Total                  | 4                          |                        |
| Cabins                        | 2 Master, 1 Double, 1 Twin |                        |
| Guests                        | 8                          |                        |
| Crew                          | 4                          |                        |
| Speed                         | 11-13 Knots                |                        |
| ow Season<br>May, October     |                            | Per Week €12,60        |
| Mid Season<br>lune, September |                            | Per Week €15,40        |
| High Season<br>July, August   |                            | Per Week <b>€22,40</b> |



## Features

















































## **Specifications**

| apositionio de la constanta de |
|----------------------------------------------------------------------------------------------------------------|
| Built / Refit<br>2008                                                                                          |
| Builder YENER YACHTS                                                                                           |
| Base Port Gocek                                                                                                |
| Length<br>30.0 m / 98.0 ft                                                                                     |
| Beam 7 m / 23 ft                                                                                               |
| Draf