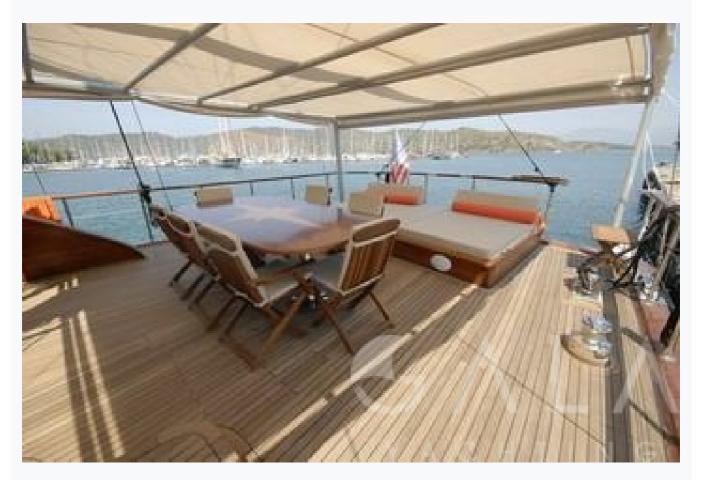

# Tenders & Toys

Tenders

3.5 MT JOKER BOAT WITH 25 HP OUTBOARD

Water Toys

CANOE, JET-SKI ( OPTIONAL)

Deck Equipment

Snorkelling equipment, Fishing tackle, Sun awnings, Sun mattresses, Deck shower, Sea ladder