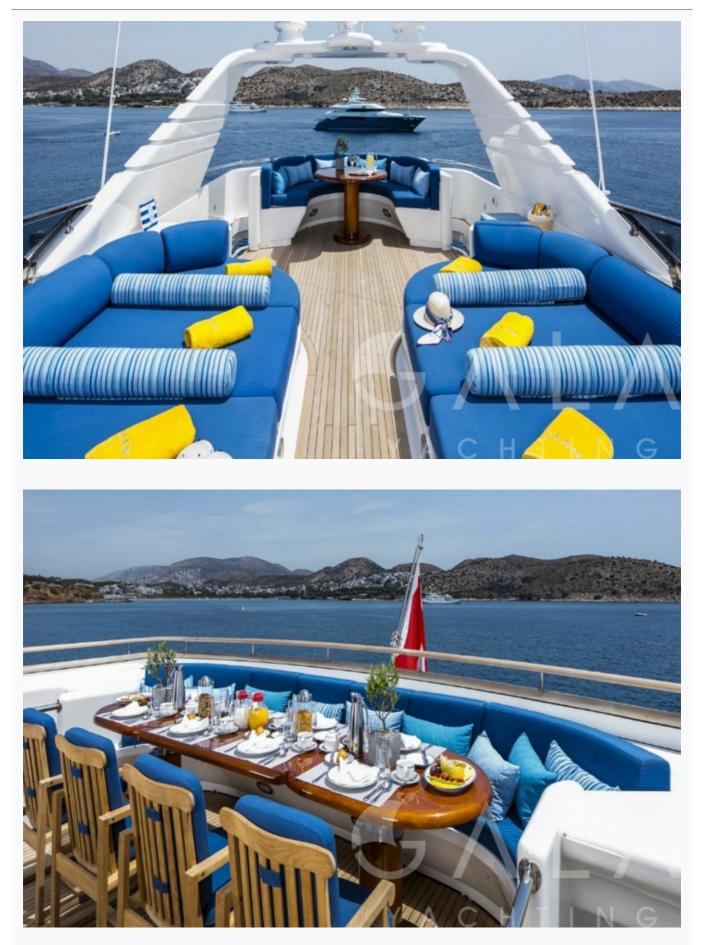

#### **Boat Details**

| Builder                       | INTERMARINE SPA                                              |                          |
|-------------------------------|--------------------------------------------------------------|--------------------------|
| Base Port                     | Athens                                                       |                          |
| Destination                   | Turkey, Dodacanese Islands, Athens, Ionian Islands, Cyclades |                          |
| Length                        | 42.0 m / 138.0 ft                                            |                          |
| Built / Refit                 | 1997 / 2016                                                  |                          |
| Cabins Total                  | 6                                                            |                          |
| Cabins                        | 1 Master, 1 Vip, 2 Double, 2 Twin                            |                          |
| Guests                        | 12                                                           |                          |
| Crew                          | 9                                                            |                          |
| Speed                         | 16 Knots                                                     |                          |
| Low Season<br>May, October    |                                                              | Per Week <b>€82,000</b>  |
| Mid Season<br>June, September |                                                              | Per Week <b>€105,000</b> |
| High Season<br>July, August   |                                                              | Per Week <b>€105,000</b> |

#### Charter Prices

€82,000 per week (Low Season: May, October) €105,000 per week (Mid Season: June, September) €105,000 per week (High Season: July, August)