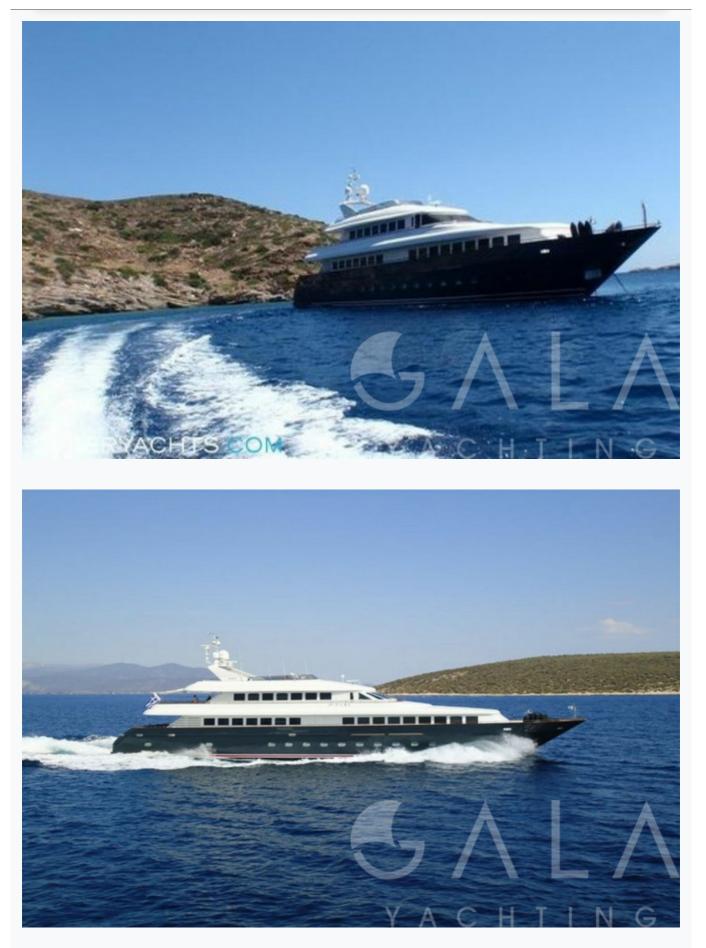

#### Cruising Areas

Turkey, Dodacanese Islands, Athens, Ionian Islands, Cyclades

#### Charter Prices

€82,000 per week (Low Season: May, October) €105,000 per week (Mid Season: June, September) €105,000 per week (High Season: July, August)