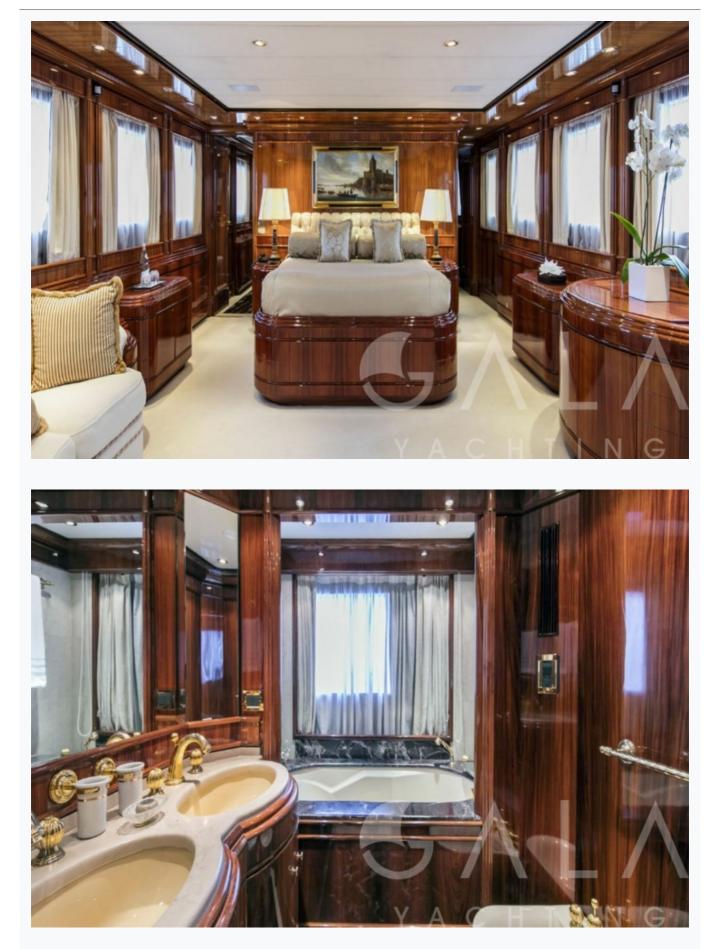

#### Accommodation

| Cabins<br>1 Master, 1 Vip, 2 Double, 2 Twin                        |
|--------------------------------------------------------------------|
| Guests<br>12                                                       |
| Crew<br>9                                                          |
| Bathroom<br>Ensuite with shower cells                              |
| Air-conditioning<br>Yes                                            |
| TV System<br>In salon and all cabins, Sattelite TV                 |
| Music System<br>In salon, All cabins, Deck speakers                |
| Other Equipment<br>DVD player, SonyPlaystation, Home Cinema System |