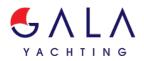

#### **Boat Details**

| Builder                       | INTERMARINE SPA                                              |                          |
|-------------------------------|--------------------------------------------------------------|--------------------------|
| Base Port                     | Athens                                                       |                          |
| Destination                   | Turkey, Dodacanese Islands, Athens, Ionian Islands, Cyclades |                          |
| Length                        | 42.0 m / 138.0 ft                                            |                          |
| Built / Refit                 | 1997 / 2016                                                  |                          |
| Cabins Total                  | 6                                                            |                          |
| Cabins                        | 1 Master, 1 Vip, 2 Double, 2 Twin                            |                          |
| Guests                        | 12                                                           |                          |
| Crew                          | 9                                                            |                          |
| Speed                         | 16 Knots                                                     |                          |
| Low Season<br>May, October    |                                                              | Per Week <b>€82,000</b>  |
| Mid Season<br>June, September |                                                              | Per Week <b>€105,000</b> |
| High Season<br>July, August   |                                                              | Per Week <b>€105,000</b> |

#### Cruising Areas

Turkey, Dodacanese Islands, Athens, Ionian Islands, Cyclades