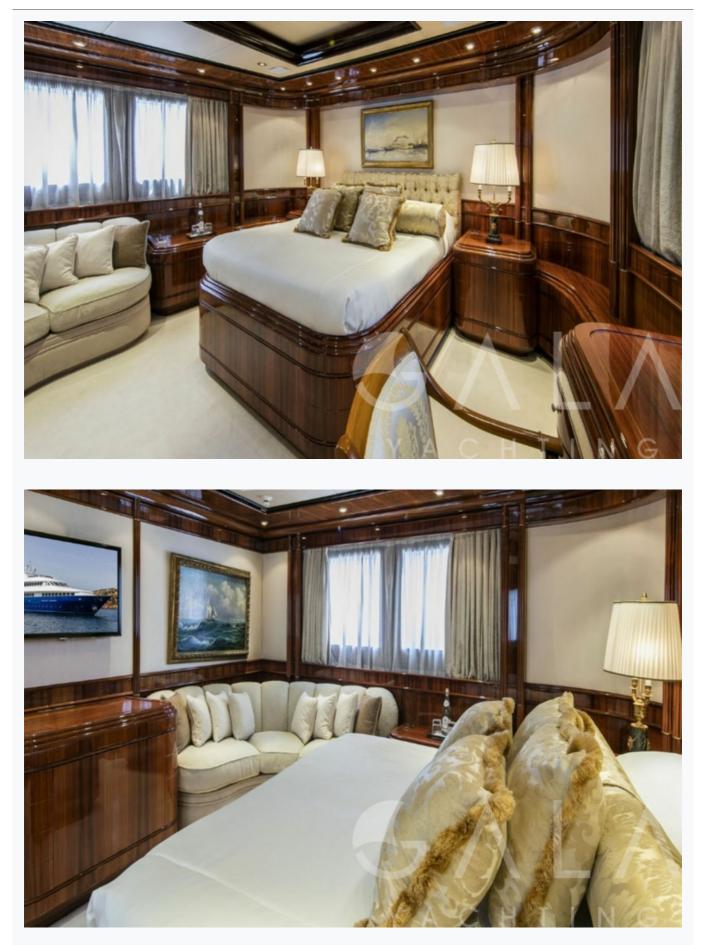

#### Accommodation

| Cabins<br>1 Master, 1 Vip, 2 Double, 2 Twin                        |
|--------------------------------------------------------------------|
| Guests<br>12                                                       |
| Crew<br>9                                                          |
| Bathroom<br>Ensuite with shower cells                              |
| Air-conditioning<br>Yes                                            |
| TV System<br>In salon and all cabins, Sattelite TV                 |
| Music System<br>In salon, All cabins, Deck speakers                |
| Other Equipment<br>DVD player, SonyPlaystation, Home Cinema System |