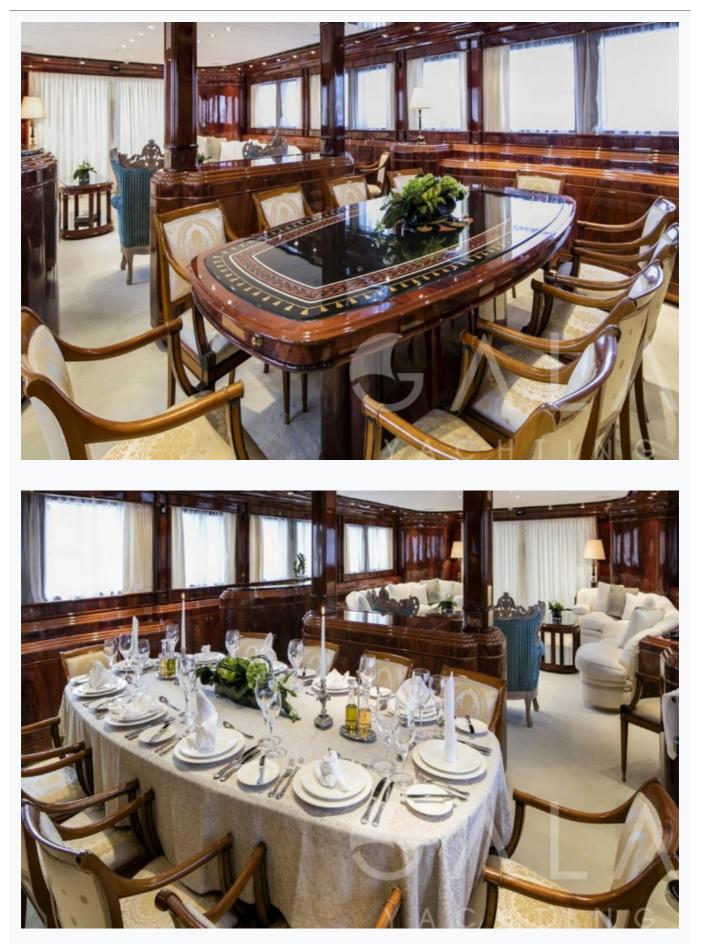

#### Accommodation

| Cabins<br>1 Master, 1 Vip, 2 Double, 2 Twin                        |
|--------------------------------------------------------------------|
| Guests<br>12                                                       |
| Crew<br>9                                                          |
| Bathroom<br>Ensuite with shower cells                              |
| Air-conditioning<br>Yes                                            |
| TV System<br>In salon and all cabins, Sattelite TV                 |
| Music System<br>In salon, All cabins, Deck speakers                |
| Other Equipment<br>DVD player, SonyPlaystation, Home Cinema System |