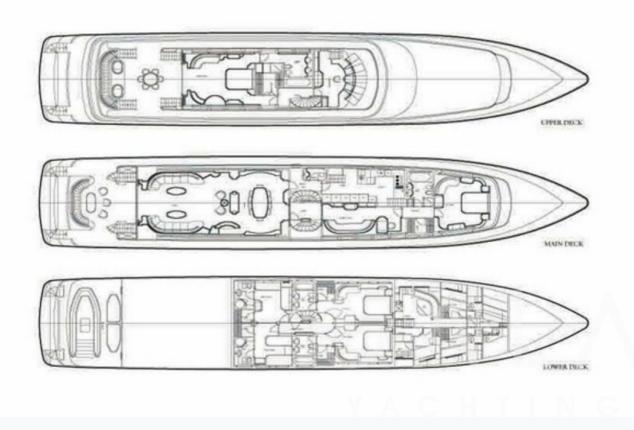

#### Accommodation

| Cabins<br>1 Master, 1 Vip, 2 Double, 2 Twin                        |
|--------------------------------------------------------------------|
| Guests<br>12                                                       |
| Crew<br>9                                                          |
| Bathroom<br>Ensuite with shower cells                              |
| Air-conditioning<br>Yes                                            |
| TV System<br>In salon and all cabins, Sattelite TV                 |
| Music System<br>In salon, All cabins, Deck speakers                |
| Other Equipment<br>DVD player, SonyPlaystation, Home Cinema System |