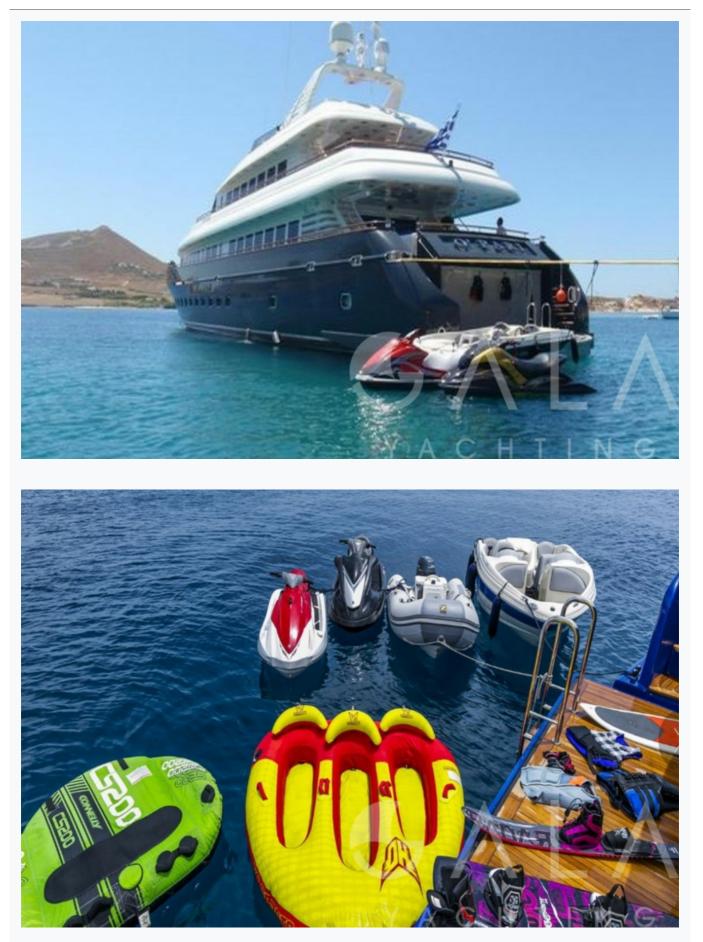

#### Tenders & Toys

#### Tenders

5.8m Searay with 180hp engine, 3.4m Rib Zodiac with 20hp outboard engine

#### Water Toys

1 x Yamaha wave runner two-seater 170hp, 1 x Yamaha wave runner three-seater 110hp, Water skis, Wakeboard, Stand up paddle board, Wakesurf, 2 x canoes, Tubes

#### Deck Equipment

Snorkelling equipment, Fishing tackle, Watermaker, Zero Speed Stabilizers