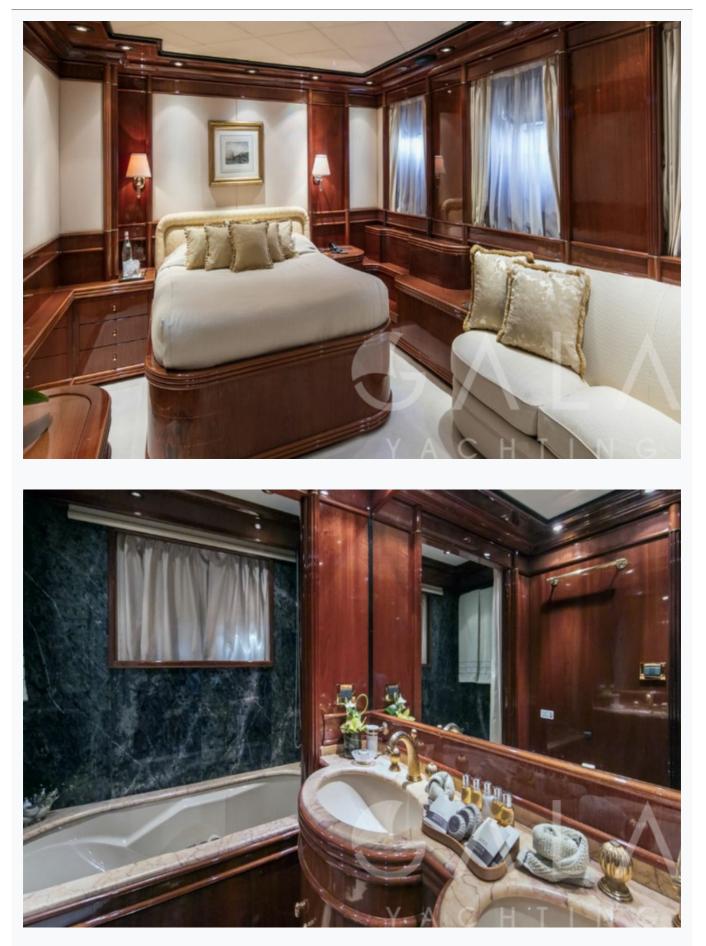

#### Accommodation

| Cabins<br>1 Master, 1 Vip, 2 Double, 2 Twin                        |
|--------------------------------------------------------------------|
| Guests<br>12                                                       |
| Crew<br>9                                                          |
| Bathroom<br>Ensuite with shower cells                              |
| Air-conditioning<br>Yes                                            |
| TV System<br>In salon and all cabins, Sattelite TV                 |
| Music System<br>In salon, All cabins, Deck speakers                |
| Other Equipment<br>DVD player, SonyPlaystation, Home Cinema System |