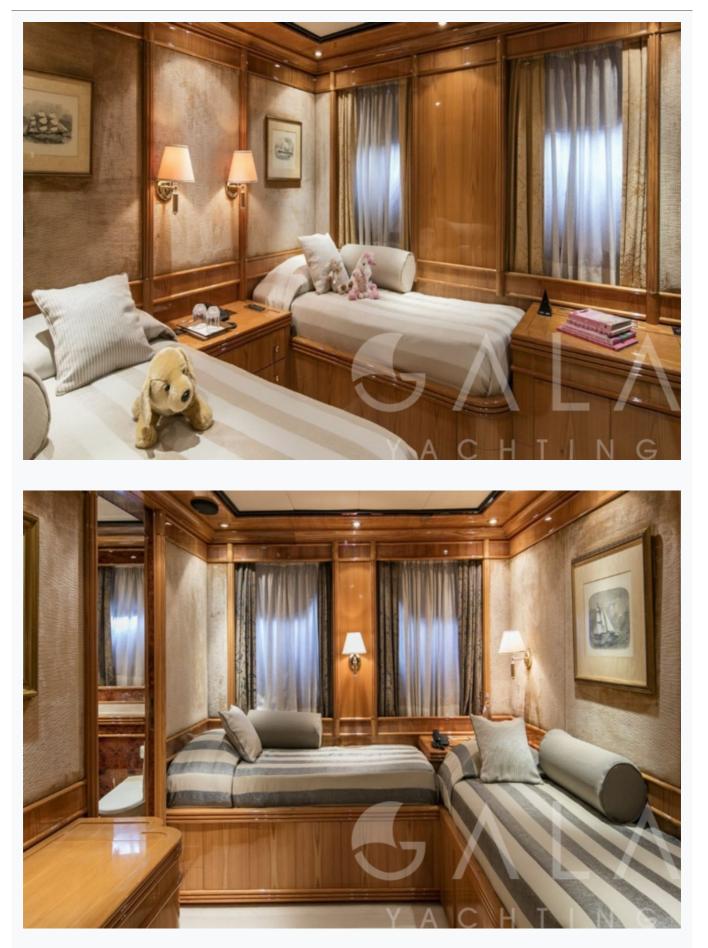

#### Accommodation

| Cabins<br>1 Master, 1 Vip, 2 Double, 2 Twin                        |
|--------------------------------------------------------------------|
| Guests<br>12                                                       |
| Crew<br>9                                                          |
| Bathroom<br>Ensuite with shower cells                              |
| Air-conditioning<br>Yes                                            |
| TV System<br>In salon and all cabins, Sattelite TV                 |
| Music System<br>In salon, All cabins, Deck speakers                |
| Other Equipment<br>DVD player, SonyPlaystation, Home Cinema System |