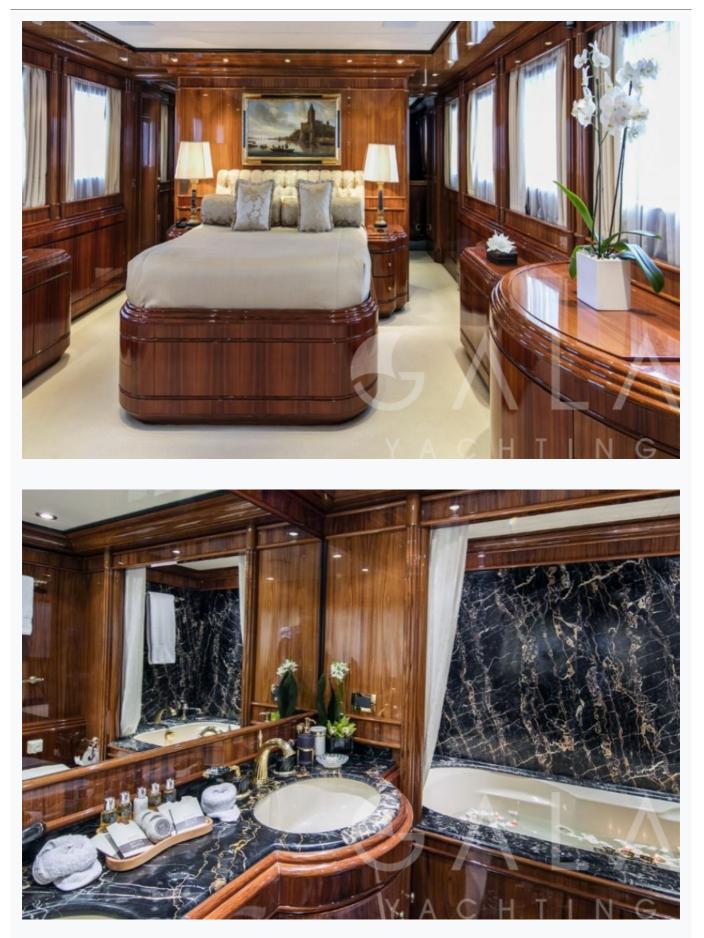

#### Accommodation

| Cabins<br>1 Master, 1 Vip, 2 Double, 2 Twin                        |
|--------------------------------------------------------------------|
| Guests<br>12                                                       |
| Crew<br>9                                                          |
| Bathroom<br>Ensuite with shower cells                              |
| Air-conditioning<br>Yes                                            |
| TV System<br>In salon and all cabins, Sattelite TV                 |
| Music System<br>In salon, All cabins, Deck speakers                |
| Other Equipment<br>DVD player, SonyPlaystation, Home Cinema System |