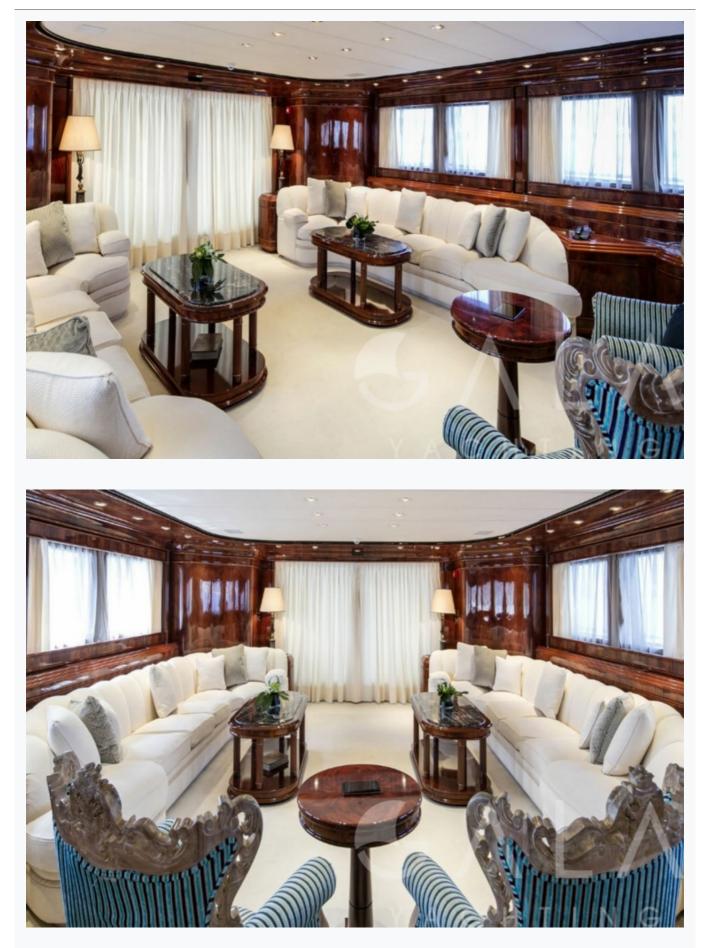

#### Accommodation

| Cabins<br>1 Master, 1 Vip, 2 Double, 2 Twin                        |
|--------------------------------------------------------------------|
| Guests<br>12                                                       |
| Crew<br>9                                                          |
| Bathroom<br>Ensuite with shower cells                              |
| Air-conditioning<br>Yes                                            |
| TV System<br>In salon and all cabins, Sattelite TV                 |
| Music System<br>In salon, All cabins, Deck speakers                |
| Other Equipment<br>DVD player, SonyPlaystation, Home Cinema System |