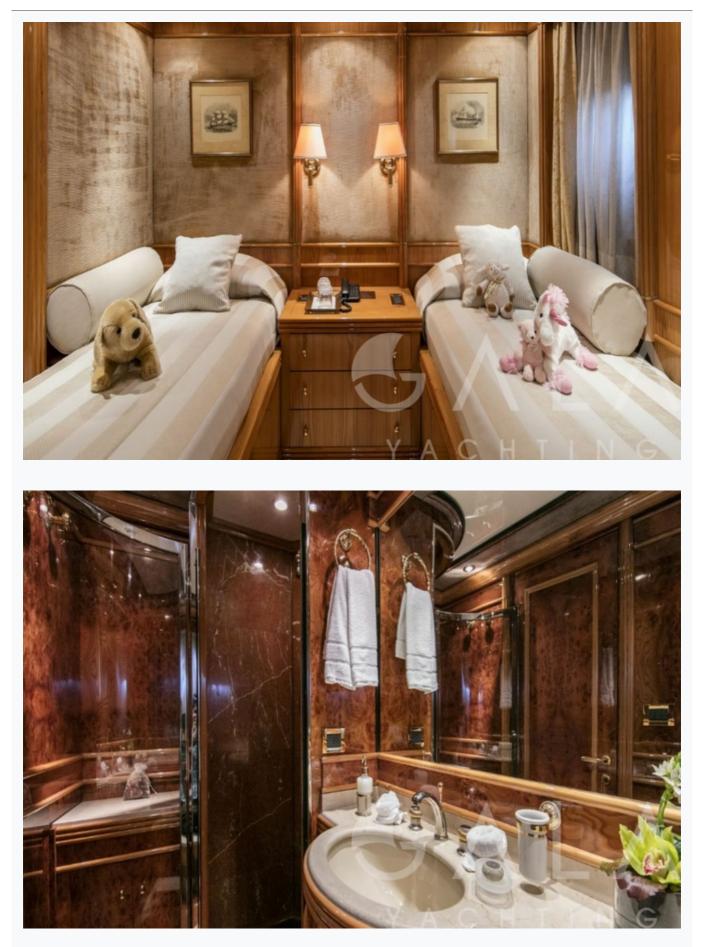

#### Accommodation

| Cabins<br>1 Master, 1 Vip, 2 Double, 2 Twin                        |
|--------------------------------------------------------------------|
| Guests<br>12                                                       |
| Crew<br>9                                                          |
| Bathroom<br>Ensuite with shower cells                              |
| Air-conditioning<br>Yes                                            |
| TV System<br>In salon and all cabins, Sattelite TV                 |
| Music System<br>In salon, All cabins, Deck speakers                |
| Other Equipment<br>DVD player, SonyPlaystation, Home Cinema System |