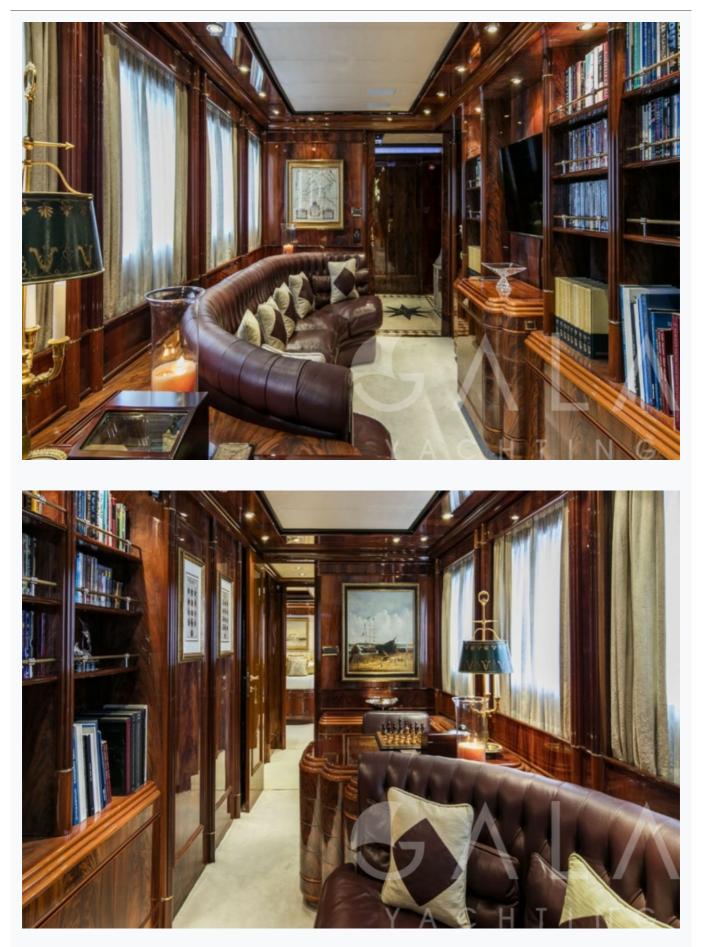

#### Accommodation

| Cabins<br>1 Master, 1 Vip, 2 Double, 2 Twin                        |
|--------------------------------------------------------------------|
| Guests<br>12                                                       |
| Crew<br>9                                                          |
| Bathroom<br>Ensuite with shower cells                              |
| Air-conditioning<br>Yes                                            |
| TV System<br>In salon and all cabins, Sattelite TV                 |
| Music System<br>In salon, All cabins, Deck speakers                |
| Other Equipment<br>DVD player, SonyPlaystation, Home Cinema System |