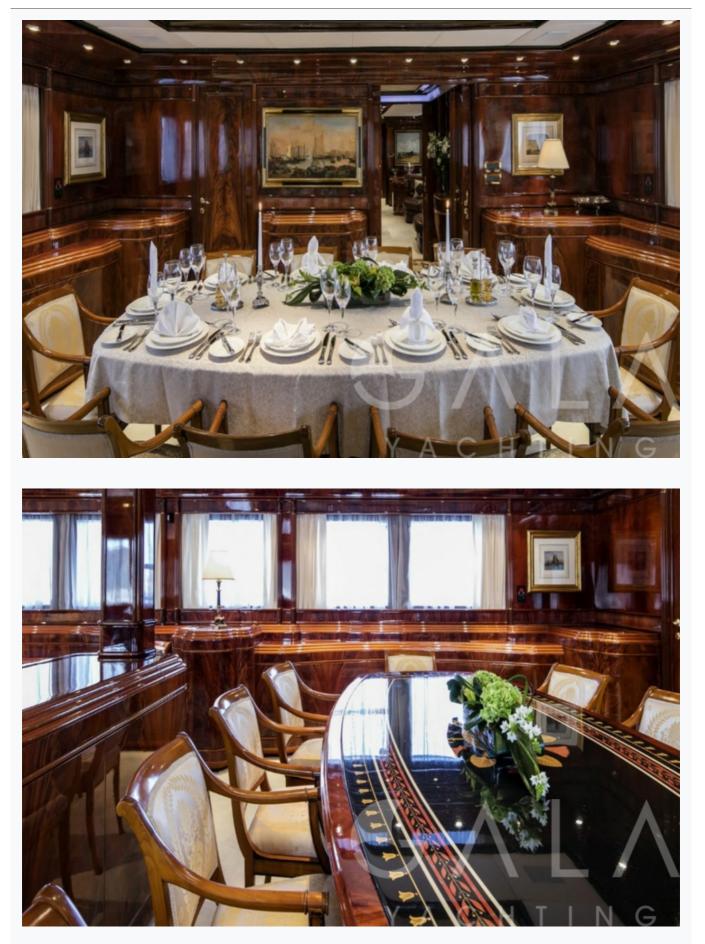

#### Accommodation

| Cabins<br>1 Master, 1 Vip, 2 Double, 2 Twin                        |
|--------------------------------------------------------------------|
| Guests<br>12                                                       |
| Crew<br>9                                                          |
| Bathroom<br>Ensuite with shower cells                              |
| Air-conditioning<br>Yes                                            |
| TV System<br>In salon and all cabins, Sattelite TV                 |
| Music System<br>In salon, All cabins, Deck speakers                |
| Other Equipment<br>DVD player, SonyPlaystation, Home Cinema System |