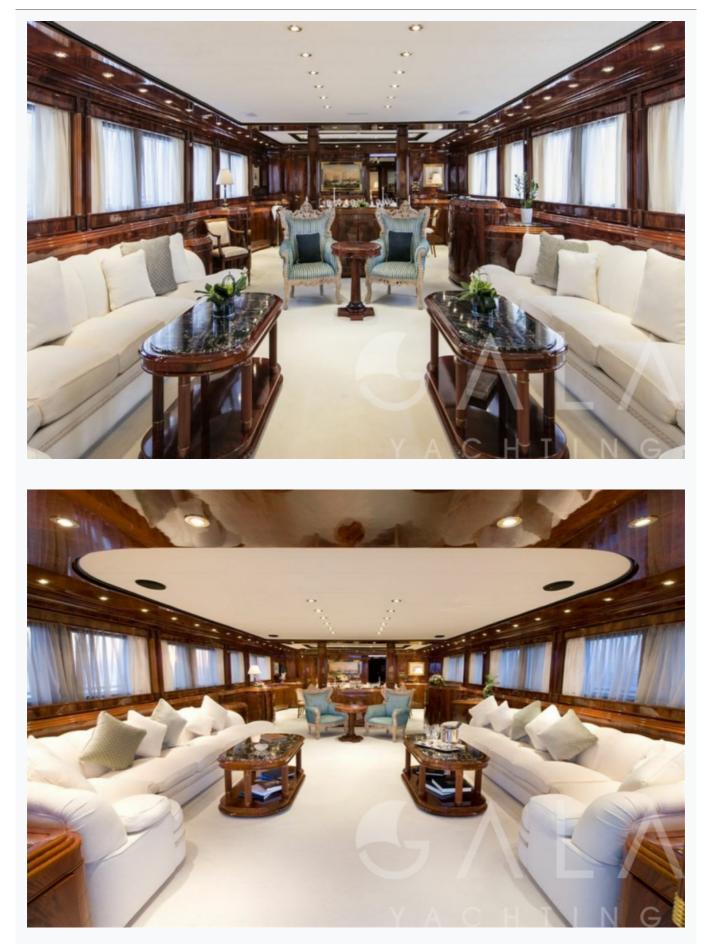

#### Accommodation

| Cabins<br>1 Master, 1 Vip, 2 Double, 2 Twin                        |
|--------------------------------------------------------------------|
| Guests<br>12                                                       |
| Crew<br>9                                                          |
| Bathroom<br>Ensuite with shower cells                              |
| Air-conditioning<br>Yes                                            |
| TV System<br>In salon and all cabins, Sattelite TV                 |
| Music System<br>In salon, All cabins, Deck speakers                |
| Other Equipment<br>DVD player, SonyPlaystation, Home Cinema System |