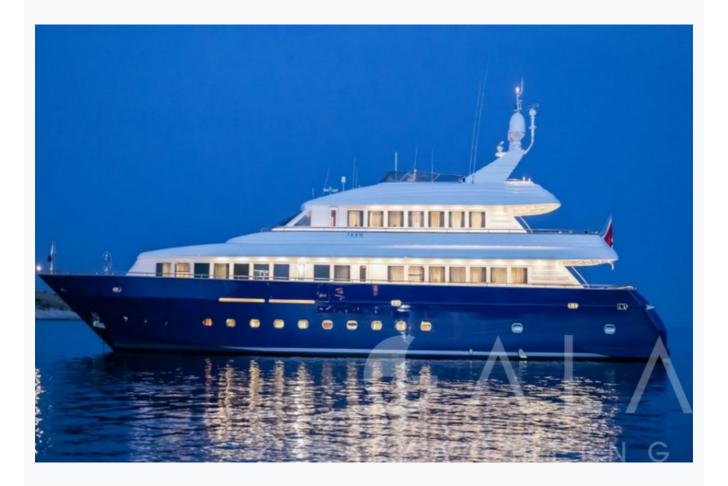

#### **Boat Details**

| Builder                       | INTERMARINE SPA                                              |                          |
|-------------------------------|--------------------------------------------------------------|--------------------------|
| Base Port                     | Athens                                                       |                          |
| Destination                   | Turkey, Dodacanese Islands, Athens, Ionian Islands, Cyclades |                          |
| Length                        | 42.0 m / 138.0 ft                                            |                          |
| Built / Refit                 | 1997 / 2016                                                  |                          |
| Cabins Total                  | 6                                                            |                          |
| Cabins                        | 1 Master, 1 Vip, 2 Double, 2 Twin                            |                          |
| Guests                        | 12                                                           |                          |
| Crew                          | 9                                                            |                          |
| Speed                         | 16 Knots                                                     |                          |
| Low Season<br>May, October    |                                                              | Per Week <b>€82,000</b>  |
| Mid Season<br>June, September |                                                              | Per Week <b>€105,000</b> |
| High Season<br>July, August   |                                                              | Per Week <b>€105,000</b> |

# Specifications

| uilt / Refit<br>197 / 2016          |
|-------------------------------------|
| ilder<br>TERMARINE SPA              |
| hens                                |
| ngth<br>2.0 m / 138.0 ft            |
| eam<br>m / 26 ft                    |
| <b>aft</b><br>m / 10 ft             |
| beed<br>6 Knots                     |
| el Consumption<br>10 It at cruising |
| ull<br>omposite                     |