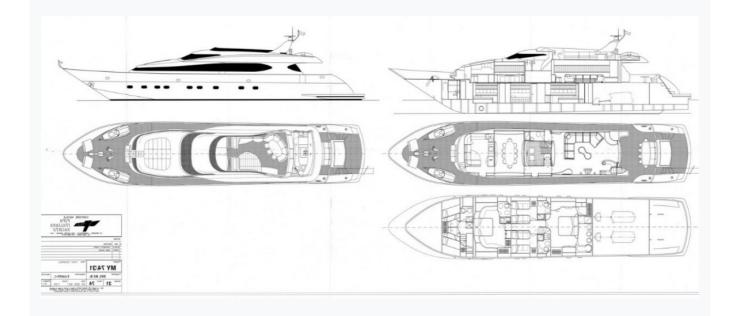

# Specifications

| Built / Refit<br>1999 / 2015        |
|-------------------------------------|
| Builder MAIORA                      |
| Base Port Athens                    |
| Length 31.3 m / 103.0 ft            |
| Beam<br>6.8 m / 22 ft               |
| Draft 2.5 m / 8 ft                  |
| Speed 22 Knots                      |
| Main Engine(s) 2 x 2285hp MTU       |
| Fuel Consumption 650 It at cruising |
| Generator(s) 2 x 33kw Kohler        |
| Hull<br>GRP                         |