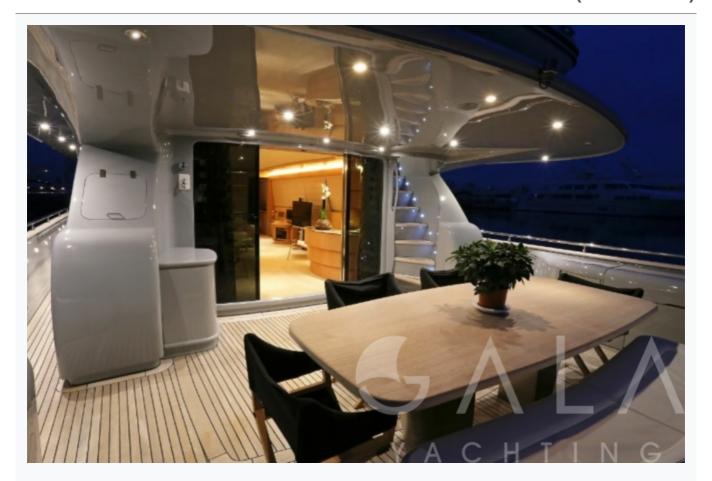

|
| Cabins                        | 1 Master, 1 Vip, 2 Twin, 2 Bunkbed |                                   |
| Guests                        | 10                                 |                                   |
| Crew                          | 5                                  |                                   |
| Speed                         | 22 Knots                           |                                   |
| ow Season<br>May, October     |                                    | Per Week <b>€42</b> , <b>00</b> ( |
| Mid Season<br>lune, September |                                    | Per Week <b>€42</b> ,000          |
| High Season<br>July, August   |                                    | Per Week <b>€49,70</b> (          |



## Features





































# Specifications

| Built / Refit<br>1999 / 2015        |
|-------------------------------------|
| Builder MAIORA                      |
| Base Port Athens                    |
| Length 31.3 m / 103.0 ft            |
| Beam<br>6.8 m / 22 ft               |
| Draft 2.5 m / 8 ft                  |
| Speed 22 Knots                      |
| Main Engine(s) 2 x 2285hp MTU       |
| Fuel Consumption 650 It at cruising |
| Generator(s) 2 x 33kw Kohler        |
| Hull<br>GRP                         |



## Accommodation

Cabins

1 Master, 1 Vip, 2 Twin, 2 Bunkbed

Guests

10

Crew

5

Bathroom

Ensuite with shower cells

Toilet type

Electric vacuum flush

Air-conditioning

Yes

TV System

In salon and all cabins

Music System

In salon, All cabins, Deck speakers

Other Equ