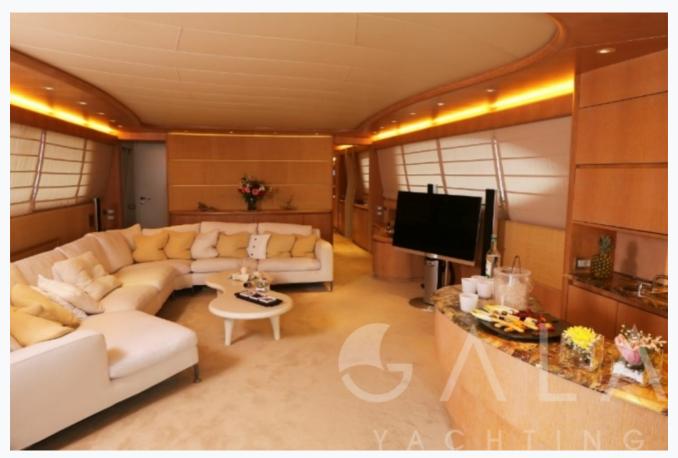

|
| Cabins                        | 1 Master, 1 Vip, 2 Twin, 2 Bunkbed |                                   |
| Guests                        | 10                                 |                                   |
| Crew                          | 5                                  |                                   |
| Speed                         | 22 Knots                           |                                   |
| ow Season<br>May, October     |                                    | Per Week <b>€42</b> , <b>00</b> ( |
| Mid Season<br>lune, September |                                    | Per Week <b>€42</b> ,000          |
| High Season<br>July, August   |                                    | Per Week <b>€49,70</b> (          |



## Features





































# Specifications

| Built / Refit<br>1999 / 2015        |
|-------------------------------------|
| Builder MAIORA                      |
| Base Port Athens                    |
| Length 31.3 m / 103.0 ft            |
| Beam<br>6.8 m / 22 ft               |
| Draft 2.5 m / 8 ft                  |
| Speed 22 Knots                      |
| Main Engine(s) 2 x 2285hp MTU       |
| Fuel Consumption 650 It at cruising |
| Generator(s) 2 x 33kw Kohler        |
| Hull<br>GRP                         |



## Accommodation

Cabins

1 Master, 1 Vip, 2 Twin, 2 Bunkbed

Guests

10

Crew

5

Bathroom

Ensuite with shower cells

Toilet type

Electric vacuum flush

Air-conditioning

Yes

TV System

In salon and all cabins

Music System

In salon, All cabins, Deck speakers

Other Equip