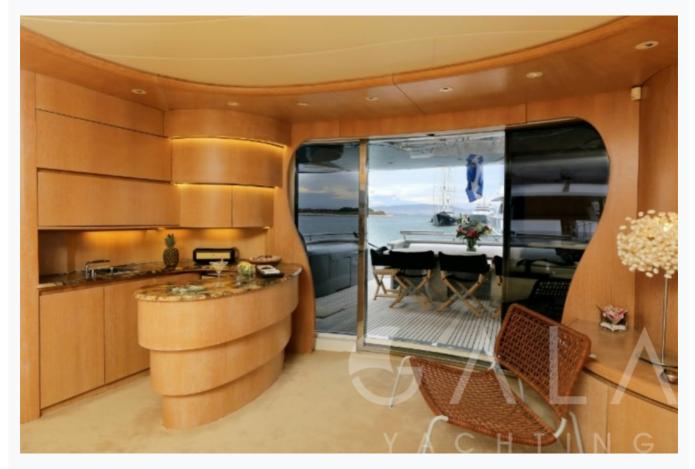

|
| Cabins                        | 1 Master, 1 Vip, 2 Twin, 2 Bunkbed |                                   |
| Guests                        | 10                                 |                                   |
| Crew                          | 5                                  |                                   |
| Speed                         | 22 Knots                           |                                   |
| ow Season<br>May, October     |                                    | Per Week <b>€42</b> , <b>00</b> ( |
| Mid Season<br>lune, September |                                    | Per Week <b>€42</b> ,000          |
| High Season<br>July, August   |                                    | Per Week <b>€49,70</b> (          |



## Features





































# Specifications

| Built / Refit<br>1999 / 2015        |
|-------------------------------------|
| Builder MAIORA                      |
| Base Port Athens                    |
| Length 31.3 m / 103.0 ft            |
| Beam<br>6.8 m / 22 ft               |
| Draft 2.5 m / 8 ft                  |
| Speed 22 Knots                      |
| Main Engine(s) 2 x 2285hp MTU       |
| Fuel Consumption 650 It at cruising |
| Generator(s) 2 x 33kw Kohler        |
| Hull<br>GRP                         |



## Accommodation

Cabins

1 Master, 1 Vip, 2 Twin, 2 Bunkbed

Guests

10

Crew

5

Bathroom

Ensuite with shower cells

Toilet type

Electric vacuum flush

Air-conditioning

Yes

TV System

In salon and all cabins

Music System

In salon, All cabins, Deck speakers

Other Equipment