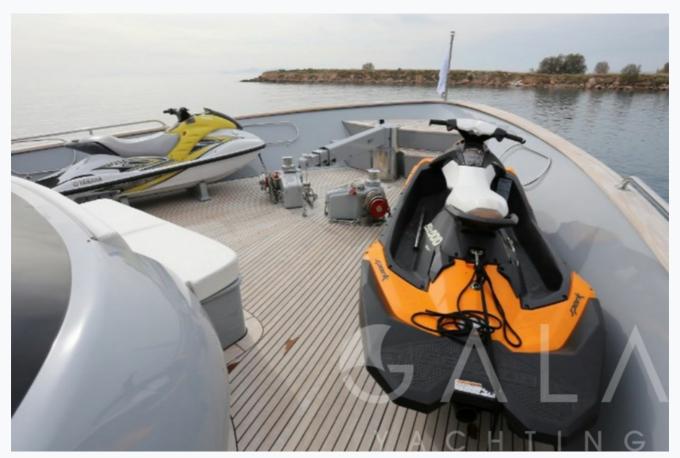

# Tenders & Toys

Tenders

5.10m with 115 HP outboard

Water Toys

Jet ski Seadoo 800, jet ski Yamaha 900, water skis, SUP, tubes

Deck Equipment

Snorkelling equipment