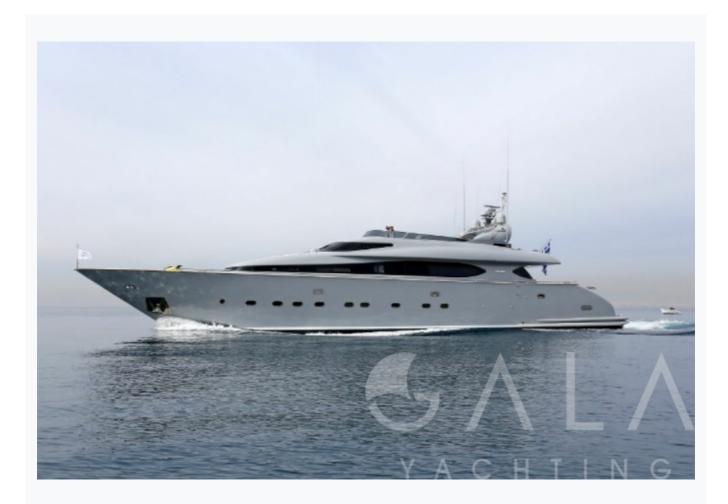

Athens

| Boat Details                  |                                    |                                   |
|-------------------------------|------------------------------------|-----------------------------------|
| Builder                       | MAIORA                             |                                   |
| Base Port                     | Athens                             |                                   |
| Destination                   | Athens, Ionian Islands, Cyclades   |                                   |
| Length                        | 31.3 m / 103.0 ft                  |                                   |
| Built / Refit                 | 1999 / 2015                        |                                   |
| Cabins Total                  | 4                                  |                                   |
| Cabins                        | 1 Master, 1 Vip, 2 Twin, 2 Bunkbed |                                   |
| Guests                        | 10                                 |                                   |
| Crew                          | 5                                  |                                   |
| Speed                         | 22 Knots                           |                                   |
| ow Season<br>May, October     |                                    | Per Week <b>€42</b> , <b>00</b> ( |
| Mid Season<br>lune, September |                                    | Per Week <b>€42</b> ,000          |
| High Season<br>July, August   |                                    | Per Week <b>€49,70</b> (          |

# Specifications

| Built / Refit<br>1999 / 2015        |
|-------------------------------------|
| Builder MAIORA                      |
| Base Port Athens                    |
| Length 31.3 m / 103.0 ft            |
| Beam<br>6.8 m / 22 ft               |
| Draft 2.5 m / 8 ft                  |
| Speed 22 Knots                      |
| Main Engine(s) 2 x 2285hp MTU       |
| Fuel Consumption 650 It at cruising |
| Generator(s) 2 x 33kw Kohler        |
| Hull<br>GRP                         |