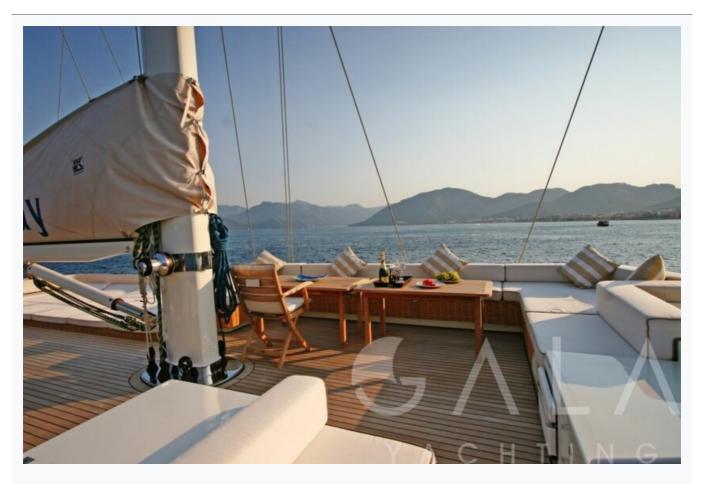

#### **Destinations & Prices**

Cruising Areas

Turkey

#### Charter Prices

€21,000 per week (Low Season: May, October) €28,000 per week (Mid Season: June, September) €33,250 per week (High Season: July, August)

Charter Terms

Prices includes; Fuel for the yacht, Crew Wages, Insurance, Turkish harbour fees, Airport transfers