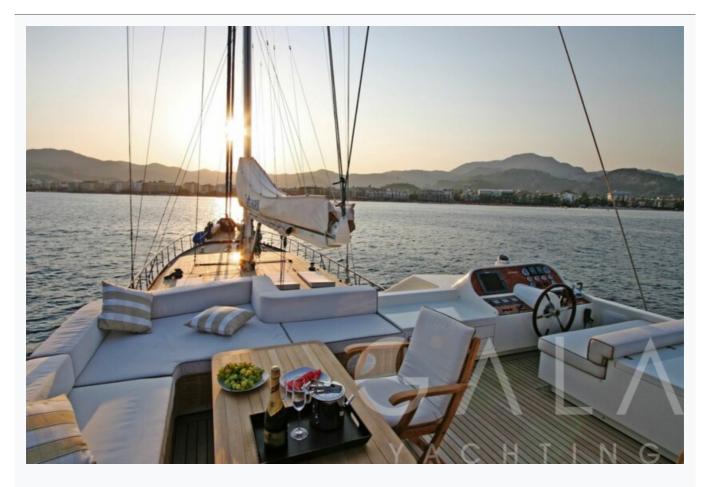

#### **Destinations & Prices**

Cruising Areas

Turkey

#### Charter Prices

€21,000 per week (Low Season: May, October) €28,000 per week (Mid Season: June, September) €33,250 per week (High Season: July, August)

Charter Terms

Prices includes; Fuel for the yacht, Crew Wages, Insurance, Turkish harbour fees, Airport transfers