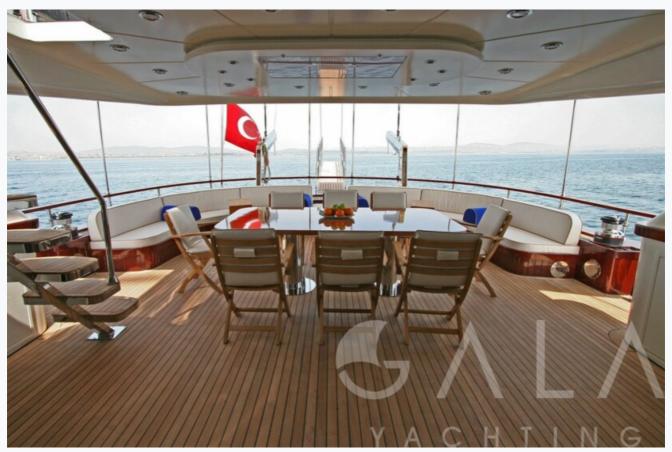

|
| Cabins Total                  | 4                         |                          |
| Cabins                        | 1 Master, 1 Vip, 2 Double |                          |
| Guests                        | 8                         |                          |
| Crew                          | 4                         |                          |
| Speed                         | 10-12 Knots               |                          |
| ow Season<br>May, October     |                           | Per Week <b>€21</b> ,000 |
| Mid Season<br>lune, September |                           | Per Week <b>€28,00</b> 0 |
| High Season<br>July, August   |                           | Per Week <b>€33,25</b> ( |



## Features





















































































# Specifications

| Built / Refit<br>2009             |
|-----------------------------------|
| Builder BODRUM SHIPYARD           |
| Base Port<br>Gocek                |
| Length 31.6 m / 104.0 ft          |
| Beam 7.66 m / 25 ft               |
| Draft 0 m / 0 ft                  |
| Speed 10-12 Knots                 |
| Main Engine(s) 2 X CUMMINS 350 HP |
| Generator(s) 2 X KOHLER 27.5 KW   |
| Hull Mahogany                     |
| Fuel Capacity 5,500 LT~           |
| Water Capacity 3,000 LT~          |

GETAWAY 13/15 © Gala Yachting 2024



### Accommodation

Cabins

1 Master, 1 Vip, 2 Double

Guests

8

Crew

4

Bathroom

Ensuite with shower cells

Toilet type

House type

A/C Use during night

All night

TV System

In salon and all cabins

Music System

In salon