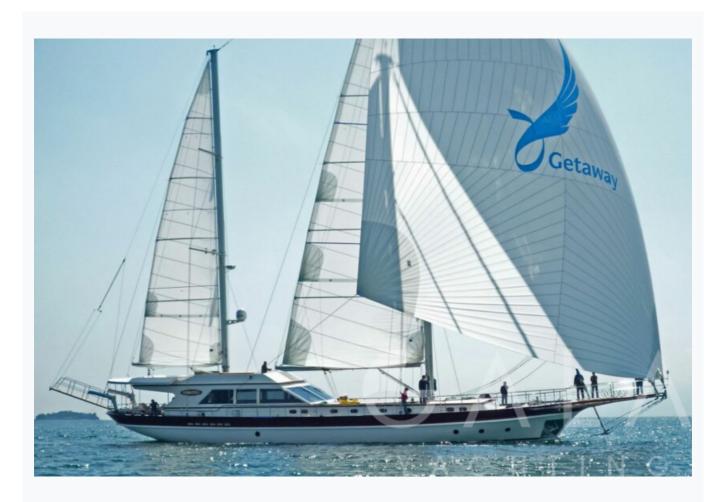

Gocek

| Boat Details                  |                           |                          |
|-------------------------------|---------------------------|--------------------------|
| Builder                       | BODRUM SHIPYARD           |                          |
| Base Port                     | Gocek                     |                          |
| Destination                   | Turkey                    |                          |
| Length                        | 31.6 m / 104.0 ft         |                          |
| Built / Refit                 | 2009                      |                          |
| Cabins Total                  | 4                         |                          |
| Cabins                        | 1 Master, 1 Vip, 2 Double |                          |
| Guests                        | 8                         |                          |
| Crew                          | 4                         |                          |
| Speed                         | 10-12 Knots               |                          |
| ow Season<br>May, October     |                           | Per Week <b>€21</b> ,000 |
| Mid Season<br>lune, September |                           | Per Week <b>€28,00</b> 0 |
| High Season<br>July, August   |                           | Per Week <b>€33,25</b> ( |

# Specifications

| Built / Refit<br>2009             |
|-----------------------------------|
| Builder BODRUM SHIPYARD           |
| Base Port<br>Gocek                |
| Length 31.6 m / 104.0 ft          |
| Beam 7.66 m / 25 ft               |
| Draft 0 m / 0 ft                  |
| Speed 10-12 Knots                 |
| Main Engine(s) 2 X CUMMINS 350 HP |
| Generator(s) 2 X KOHLER 27.5 KW   |
| Hull Mahogany                     |
| Fuel Capacity 5,500 LT~           |
| Water Capacity 3,000 LT~          |