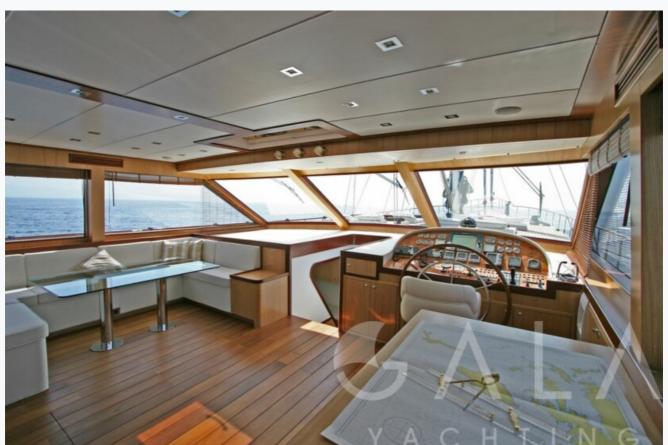

## Features

### Accommodation

Cabins

1 Master, 1 Vip, 2 Double

Guests

8

Crew

4

Bathroom

Ensuite with shower cells

Toilet type

House type

A/C Use during night

All night

TV System

In salon and all cabins

Music System

In salon, Deck speakers

Other Equipment

CD player, DVD player, Internet connection