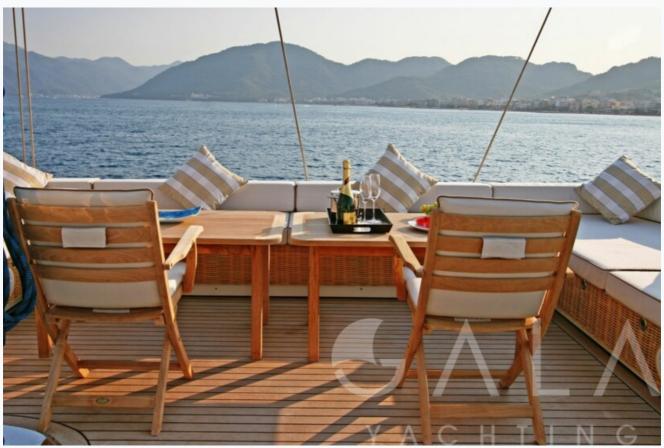

#### **Destinations & Prices**

Cruising Areas

Turkey

#### Charter Prices

€21,000 per week (Low Season: May, October) €28,000 per week (Mid Season: June, September) €33,250 per week (High Season: July, August)

Charter Terms

Prices includes; Fuel for the yacht, Crew Wages, Insurance, Turkish harbour fees, Airport transfers