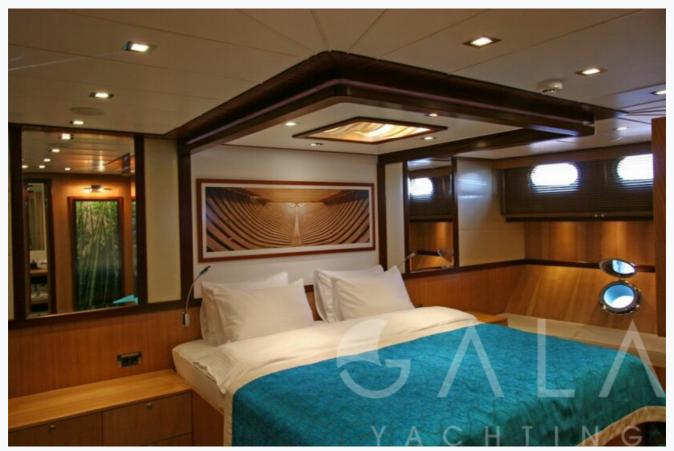

### Accommodation

Cabins

1 Master, 1 Vip, 2 Double

Guests

8

Crew

4

Bathroom

Ensuite with shower cells

Toilet type

House type

A/C Use during night

All night

TV System

In salon and all cabins

Music System

In salon, Deck speakers

Other Equipment

CD player, DVD player, Internet connection