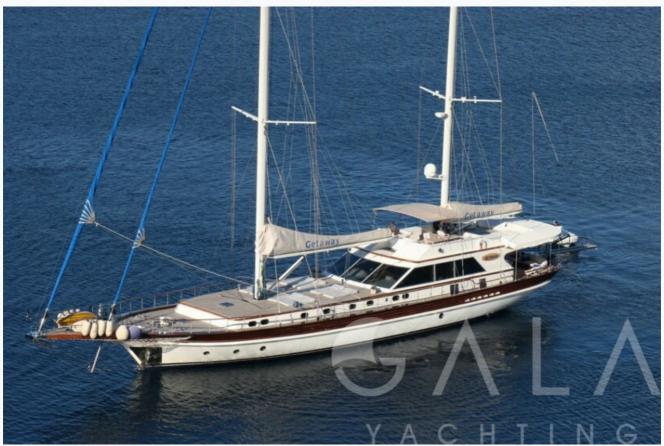

Gocek

| Boat Details                  |                           |                          |
|-------------------------------|---------------------------|--------------------------|
| Builder                       | BODRUM SHIPYARD           |                          |
| Base Port                     | Gocek                     |                          |
| Destination                   | Turkey                    |                          |
| Length                        | 31.6 m / 104.0 ft         |                          |
| Built / Refit                 | 2009                      |                          |
| Cabins Total                  | 4                         |                          |
| Cabins                        | 1 Master, 1 Vip, 2 Double |                          |
| Guests                        | 8                         |                          |
| Crew                          | 4                         |                          |
| Speed                         | 10-12 Knots               |                          |
| ow Season<br>May, October     |                           | Per Week <b>€21</b> ,000 |
| Mid Season<br>lune, September |                           | Per Week <b>€28,00</b> 0 |
| High Season<br>July, August   |                           | Per Week <b>€33,25</b> ( |

# Specifications

| Built / Refit<br>2009             |
|-----------------------------------|
| Builder BODRUM SHIPYARD           |
| Base Port<br>Gocek                |
| Length 31.6 m / 104.0 ft          |
| Beam 7.66 m / 25 ft               |
| Draft 0 m / 0 ft                  |
| Speed 10-12 Knots                 |
| Main Engine(s) 2 X CUMMINS 350 HP |
| Generator(s) 2 X KOHLER 27.5 KW   |
| Hull Mahogany                     |
| Fuel Capacity 5,500 LT~           |
| Water Capacity 3,000 LT~          |