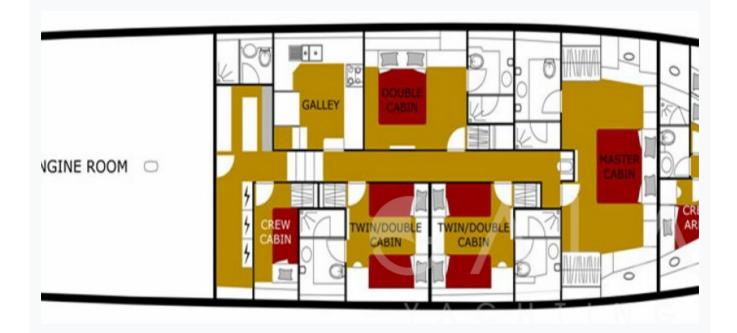

### Accommodation

Cabins

1 Master, 1 Vip, 2 Double

Guests

8

Crew

4

Bathroom

Ensuite with shower cells

Toilet type

House type

A/C Use during night

All night

TV System

In salon and all cabins

Music System

In salon, Deck speakers

Other Equipment

CD player, DVD player, Internet connection