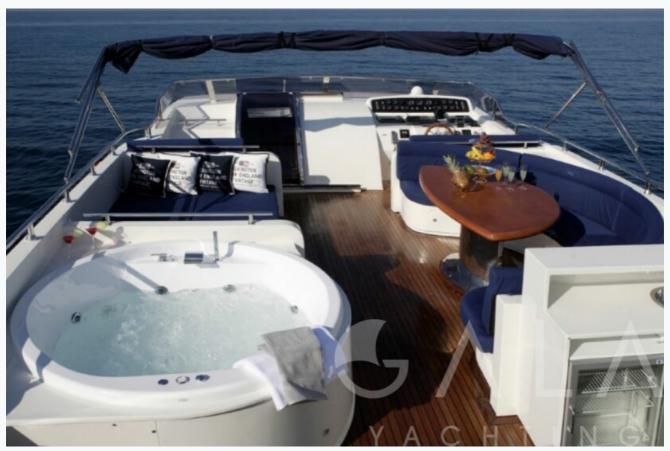

# Tenders & Toys

Tenders

4.5m Dromor tender with outboard 70hp Suzuki

Water Toys

1 x Jet Ski Yamaha Wave Runner 800CC (two seater), 3 x Water skis (for adults and children)

Deck Equipment

Snorkelling equipment, Fishing tackle, Jacuzzi on deck