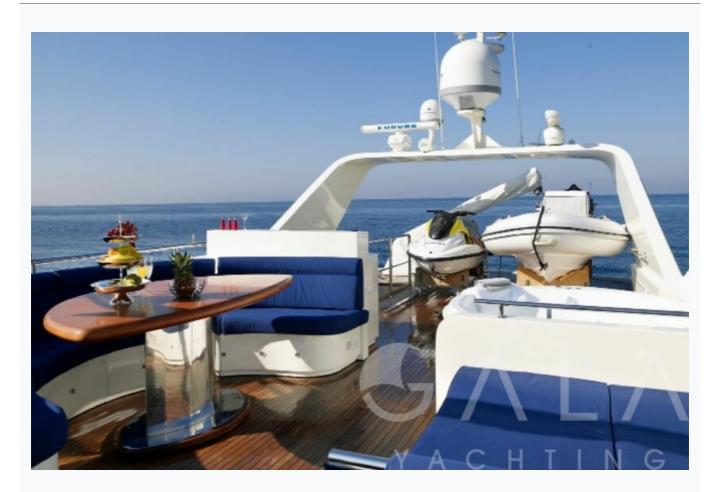

# Tenders & Toys

Tenders

4.5m Dromor tender with outboard 70hp Suzuki

Water Toys

1 x Jet Ski Yamaha Wave Runner 800CC (two seater), 3 x Water skis (for adults and children)

Deck Equipment

Snorkelling equipment, Fishing tackle, Jacuzzi on deck