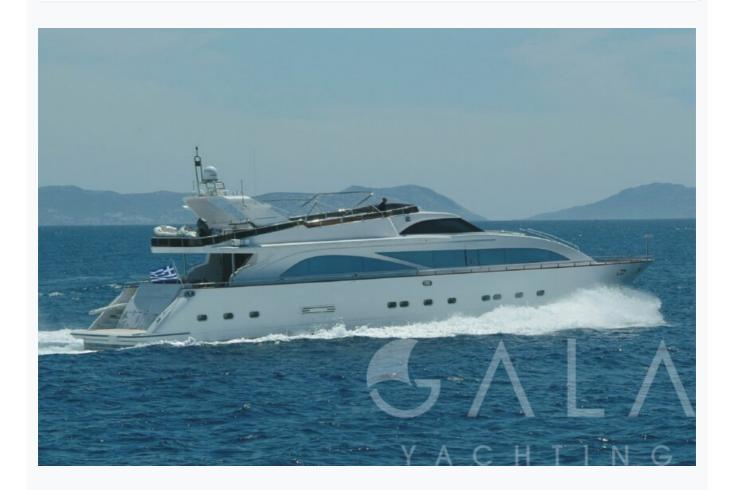

Athens

| GIANT                            |                                                                                                              |
|----------------------------------|--------------------------------------------------------------------------------------------------------------|
| Athens                           |                                                                                                              |
| Athens, Ionian Islands, Cyclades |                                                                                                              |
| 30.2 m / 99.0 ft                 |                                                                                                              |
| 2004 / 2011                      |                                                                                                              |
| 5                                |                                                                                                              |
| 1 Master, 3 Double, 1 Twin       |                                                                                                              |
| 10                               |                                                                                                              |
| 5                                |                                                                                                              |
| 20 Knots                         |                                                                                                              |
|                                  | Per Week <b>€39</b> ,000                                                                                     |
|                                  | Per Week <b>€39</b> ,000                                                                                     |
|                                  | Athens Athens, Ionian Islands, Cyclades  30.2 m / 99.0 ft  2004 / 2011  5  1 Master, 3 Double, 1 Twin  10  5 |

## Features

| Specifications                      |
|-------------------------------------|
| Built / Refit<br>2004 / 2011        |
| Builder<br>GIANT                    |
| Base Port Athens                    |
| Length<br>30.2 m / 99.0 ft          |
| Beam 6.7 m / 22 ft                  |
| Draft 2.3 m / 8 ft                  |
| Speed 20 Knots                      |
| Main Engine(s) 2 x 2000hp MTU M91   |
| Fuel Consumption 580 It at cruising |
| Generator(s) 2 x 26kw KOHLER        |
| Hull Laminated wood                 |