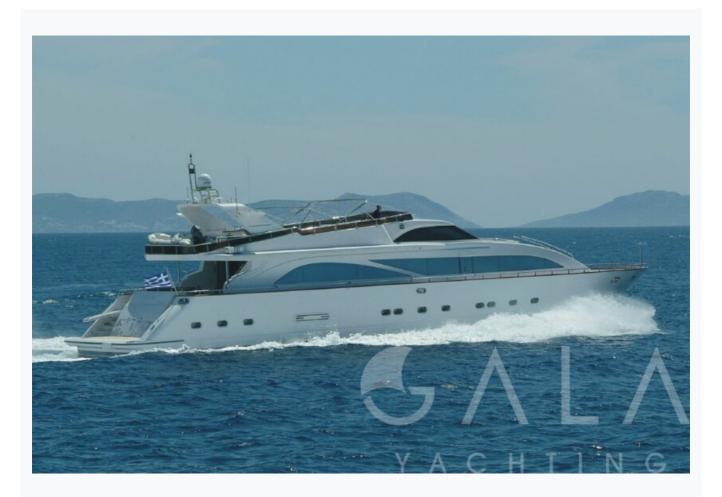

Athens

| GIANT                            |                                                                                                              |
|----------------------------------|--------------------------------------------------------------------------------------------------------------|
| Athens                           |                                                                                                              |
| Athens, Ionian Islands, Cyclades |                                                                                                              |
| 30.2 m / 99.0 ft                 |                                                                                                              |
| 2004 / 2011                      |                                                                                                              |
| 5                                |                                                                                                              |
| 1 Master, 3 Double, 1 Twin       |                                                                                                              |
| 10                               |                                                                                                              |
| 5                                |                                                                                                              |
| 20 Knots                         |                                                                                                              |
|                                  | Per Week <b>€39</b> ,000                                                                                     |
|                                  | Per Week <b>€39</b> ,000                                                                                     |
|                                  | Athens Athens, Ionian Islands, Cyclades  30.2 m / 99.0 ft  2004 / 2011  5  1 Master, 3 Double, 1 Twin  10  5 |

## Features

| Specifications                      |
|-------------------------------------|
| Built / Refit<br>2004 / 2011        |
| Builder<br>GIANT                    |
| Base Port Athens                    |
| Length<br>30.2 m / 99.0 ft          |
| Beam 6.7 m / 22 ft                  |
| Draft 2.3 m / 8 ft                  |
| Speed 20 Knots                      |
| Main Engine(s) 2 x 2000hp MTU M91   |
| Fuel Consumption 580 It at cruising |
| Generator(s) 2 x 26kw KOHLER        |
| Hull Laminated wood                 |

#### Cruising Areas

Athens, Ionian Islands, Cyclades