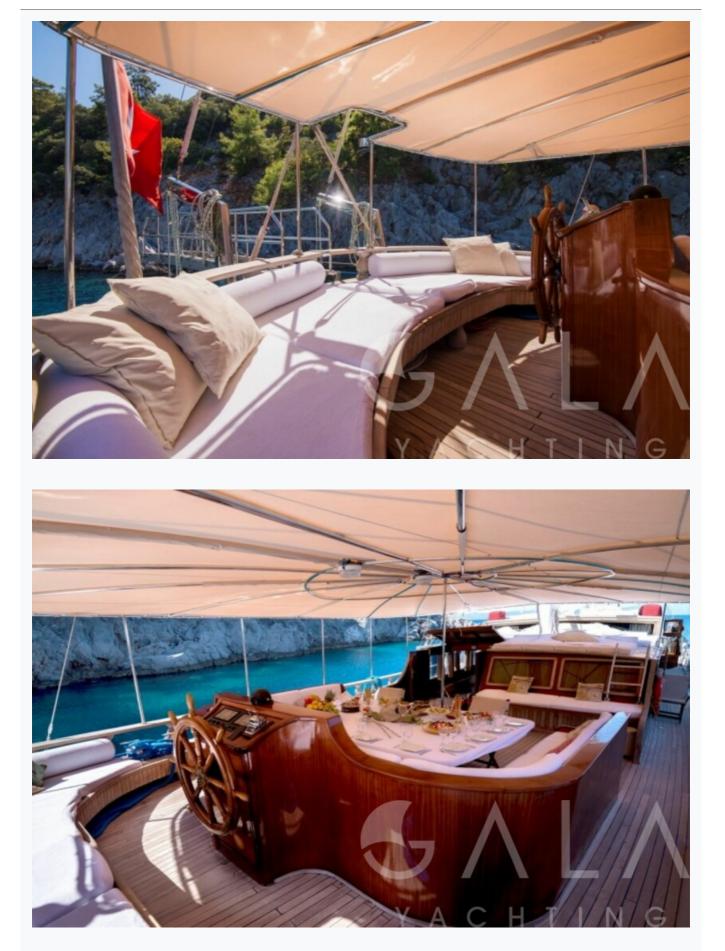

---------------------|-------------------------|
| Base Port                     | Fethiye                 |
| Destination                   | Turkey                  |
| Length                        | 34.0 m / 111.0 ft       |
| Built / Refit                 | 2004 / 2018             |
| Cabins Total                  | 8                       |
| Cabins                        | 6 Double, 2 Twin        |
| Guests                        | 16                      |
| Crew                          | 4                       |
| Speed                         | 12 Knots                |
| Low Season<br>May, October    | Per Week <b>€11,900</b> |
| Mid Season<br>June, September | Per Week <b>€14,000</b> |
| High Season<br>July, August   | Per Week <b>€17,500</b> |



# Features















































# Specifications

| Built / Refit<br>2004 / 2018 |
|------------------------------|
| 2004/2010                    |
| Builder                      |
| FETHIYE SHIPYARD             |
| Base Port                    |
| Fethiye                      |
| Length                       |
| 34.0 m / 111.0 ft            |
|                              |
| Beam                         |
| 8 m / 26 ft                  |
| Draft                        |
| 3.5 m / 11 ft                |
| Speed                        |
| 12 Knots                     |
|                              |
| Main Engine(s)<br>2 * 500 HP |
| 2 00011                      |
| Generator(s)                 |
| 2 x 42 Kw                    |
| Hull                         |
| Laminated wood