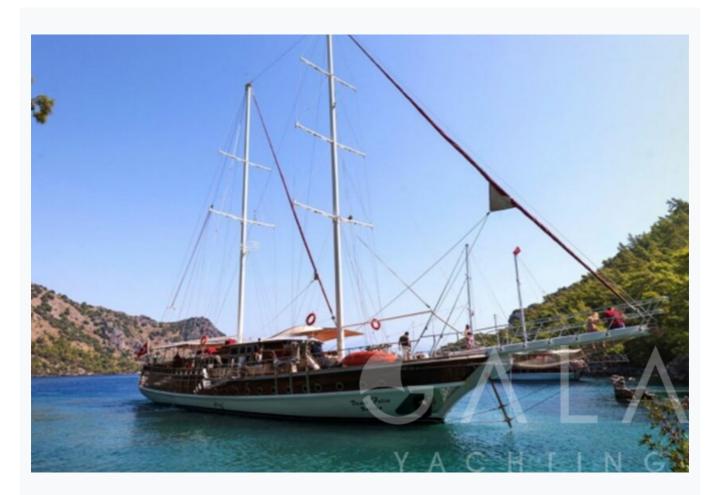

Fethiye

#### **Boat Details**

| Builder                       | FETHIYE SHIPYARD        |
|-------------------------------|-------------------------|
| Base Port                     | Fethiye                 |
| Destination                   | Turkey                  |
| Length                        | 34.0 m / 111.0 ft       |
| Built / Refit                 | 2004 / 2018             |
| Cabins Total                  | 8                       |
| Cabins                        | 6 Double, 2 Twin        |
| Guests                        | 16                      |
| Crew                          | 4                       |
| Speed                         | 12 Knots                |
| Low Season<br>May, October    | Per Week <b>€11,900</b> |
| Mid Season<br>June, September | Per Week <b>€14,000</b> |
| High Season<br>July, August   | Per Week <b>€17,500</b> |

# Specifications

| Built / Refit<br>2004 / 2018 |
|------------------------------|
| 2004/2010                    |
| Builder                      |
| FETHIYE SHIPYARD             |
| Base Port                    |
| Fethiye                      |
| Length                       |
| 34.0 m / 111.0 ft            |
|                              |
| Beam                         |
| 8 m / 26 ft                  |
| Draft                        |
| 3.5 m / 11 ft                |
| Speed                        |
| 12 Knots                     |
|                              |
| Main Engine(s)<br>2 * 500 HP |
| 2 00011                      |
| Generator(s)                 |
| 2 x 42 Kw                    |
| Hull                         |
| Laminated wood               |
| Fuel Capacity                |
| 12,000 LT~                   |
|                              |
| Water Capacity               |
| 18,000 LT~                   |