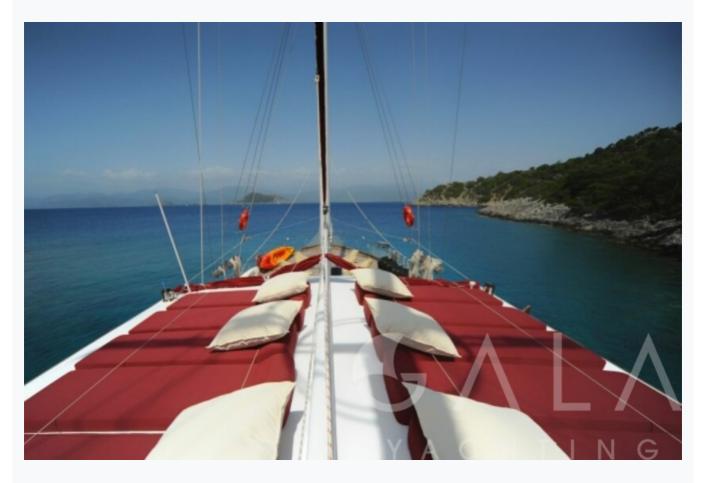

# Accommodation

| Cabins<br>6 Double, 2 Twin                          |
|-----------------------------------------------------|
| Guests<br>16                                        |
| Crew<br>4                                           |
| Bathroom<br>Ensuite with shower cells               |
| Toilet type<br>House type                           |
| Air-conditioning<br>Yes                             |
| A/C Use during night<br>All night                   |
| TV System<br>In salon only                          |
| Music System<br>In salon                            |
| Other Equipment<br>CD player, Filter coffee machine |

# Tenders & Toys

| Water Toys<br>Windsurf, Canoe<br>Deck Equipment<br>Snorkelling equipment, Fishing tackle, Sun awnings, Sun mattresses, Deck shower, Sea ladder | Tenders<br>4 MT ZODIAC WITH 40 HP YAMAHA OUTBOARD |
|------------------------------------------------------------------------------------------------------------------------------------------------|---------------------------------------------------|
| Snorkelling equipment, Fishing tackle, Sun awnings, Sun mattresses, Deck shower, Sea ladder                                                    |                                                   |
|                                                                                                                                                |                                                   |
|                                                                                                                                                |                                                   |