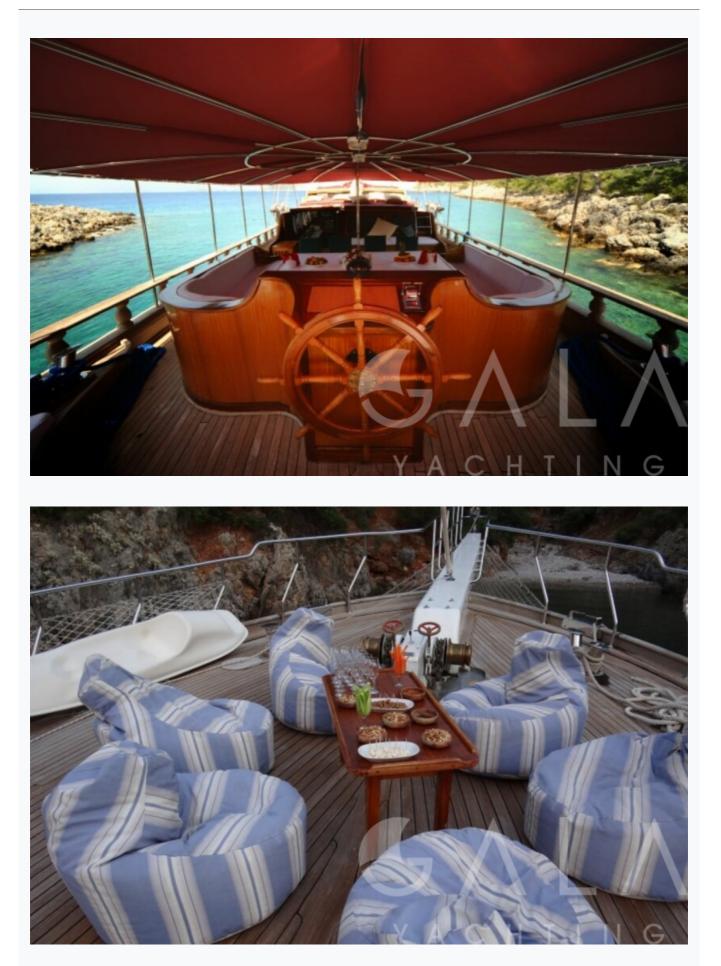

# Accommodation

| Cabins<br>6 Double, 2 Twin                          |
|-----------------------------------------------------|
| Guests<br>16                                        |
| Crew<br>4                                           |
| Bathroom<br>Ensuite with shower cells               |
| Toilet type<br>House type                           |
| Air-conditioning<br>Yes                             |
| A/C Use during night<br>All night                   |
| TV System<br>In salon only                          |
| Music System<br>In salon                            |
| Other Equipment<br>CD player, Filter coffee machine |

# Tenders & Toys

| Water Toys<br>Windsurf, Canoe<br>Deck Equipment<br>Snorkelling equipment, Fishing tackle, Sun awnings, Sun mattresses, Deck shower, Sea ladder | Tenders<br>4 MT ZODIAC WITH 40 HP YAMAHA OUTBOARD |
|------------------------------------------------------------------------------------------------------------------------------------------------|---------------------------------------------------|
| Snorkelling equipment, Fishing tackle, Sun awnings, Sun mattresses, Deck shower, Sea ladder                                                    |                                                   |
|                                                                                                                                                |                                                   |
|                                                                                                                                                |                                                   |