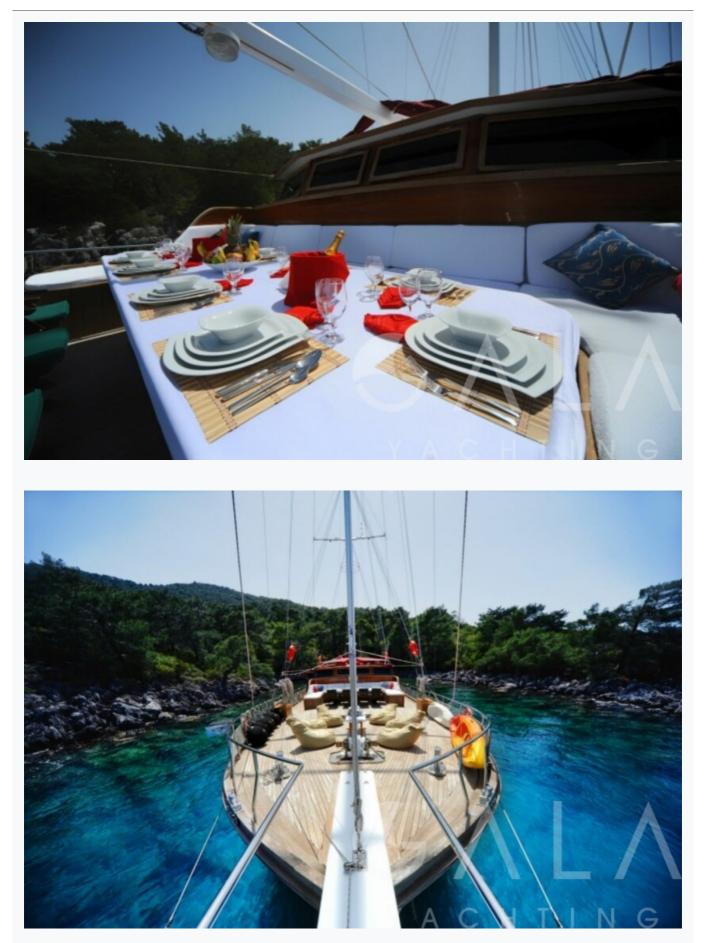

#### **Destinations & Prices**

Cruising Areas Turkey Charter Prices €11,900 per week (Low Season: May, October) €14,000 per week (Mid Season: June, September) €17,500 per week (High Season: July, August) Charter Terms

Prices includes; Fuel for the yacht, Crew Wages, Insurance, Turkish harbour fees, Airport transfers

**Prices excludes;** VAT tax, food and drinks €60 - €100 per person per day will be charged for FULL BOARD meals and soft drinks, other Alcoholic drinks and wines will be charged per bottle at supermarket price. You can also bring your favorite spirits