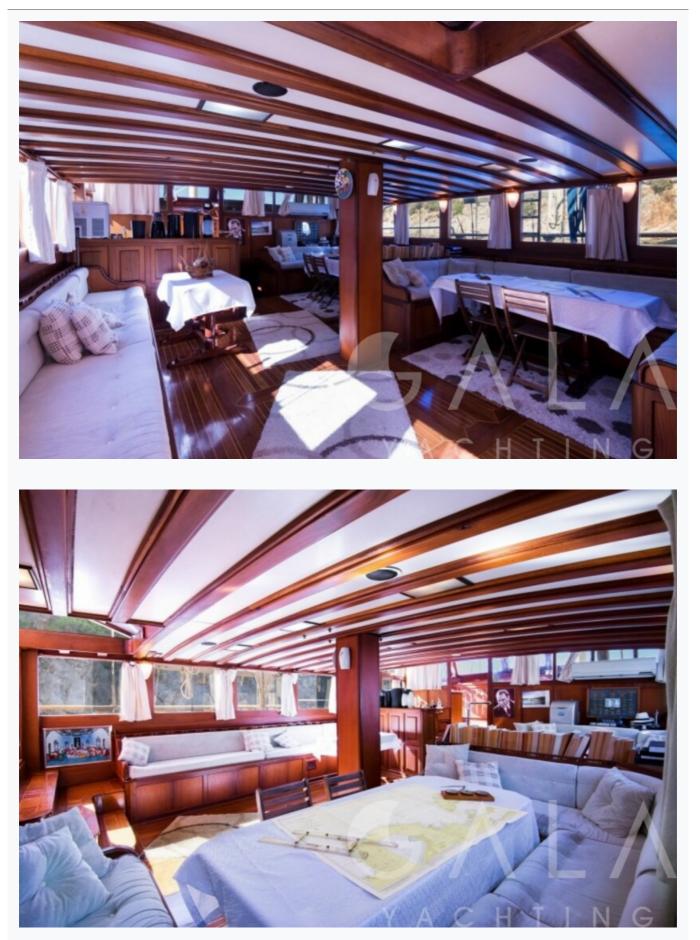

# Features

# Accommodation

| Cabins<br>6 Double, 2 Twin                          |
|-----------------------------------------------------|
| Guests<br>16                                        |
| Crew<br>4                                           |
| Bathroom<br>Ensuite with shower cells               |
| Toilet type<br>House type                           |
| Air-conditioning<br>Yes                             |
| A/C Use during night<br>All night                   |
| TV System<br>In salon only                          |
| Music System<br>In salon                            |
| Other Equipment<br>CD player, Filter coffee machine |