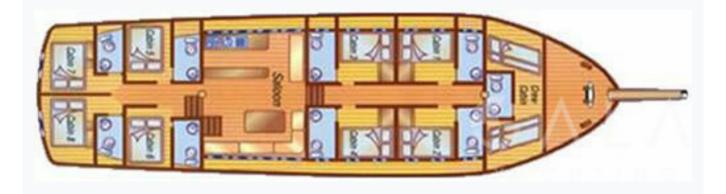

# Accommodation

| Cabins<br>6 Double, 2 Twin                          |
|-----------------------------------------------------|
| Guests<br>16                                        |
| Crew<br>4                                           |
| Bathroom<br>Ensuite with shower cells               |
| Toilet type<br>House type                           |
| Air-conditioning<br>Yes                             |
| A/C Use during night<br>All night                   |
| TV System<br>In salon only                          |
| Music System<br>In salon                            |
| Other Equipment<br>CD player, Filter coffee machine |