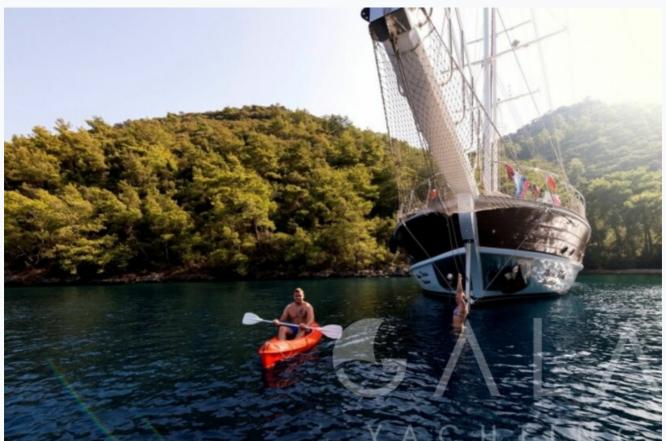

# Tenders & Toys

| Water Toys<br>Windsurf, Canoe<br>Deck Equipment<br>Snorkelling equipment, Fishing tackle, Sun awnings, Sun mattresses, Deck shower, Sea ladder | Tenders<br>4 MT ZODIAC WITH 40 HP YAMAHA OUTBOARD |
|------------------------------------------------------------------------------------------------------------------------------------------------|---------------------------------------------------|
| Snorkelling equipment, Fishing tackle, Sun awnings, Sun mattresses, Deck shower, Sea ladder                                                    |                                                   |
|                                                                                                                                                |                                                   |
|                                                                                                                                                |                                                   |