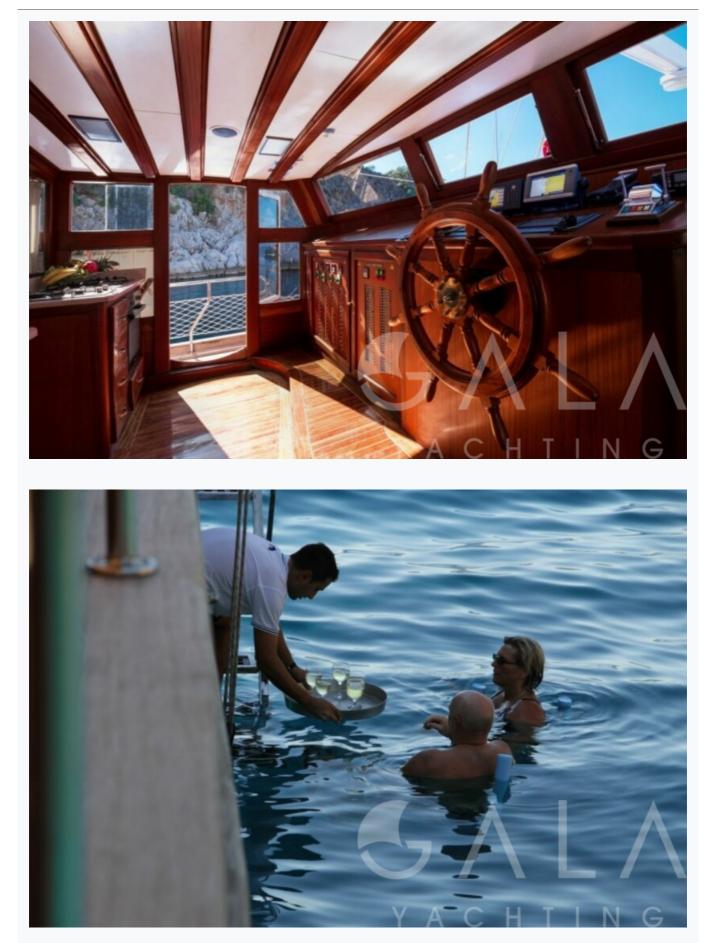

# Tenders & Toys

| Water Toys<br>Windsurf, Canoe<br>Deck Equipment<br>Snorkelling equipment, Fishing tackle, Sun awnings, Sun mattresses, Deck shower, Sea ladder | Tenders<br>4 MT ZODIAC WITH 40 HP YAMAHA OUTBOARD |
|------------------------------------------------------------------------------------------------------------------------------------------------|---------------------------------------------------|
| Snorkelling equipment, Fishing tackle, Sun awnings, Sun mattresses, Deck shower, Sea ladder                                                    |                                                   |
|                                                                                                                                                |                                                   |
|                                                                                                                                                |                                                   |