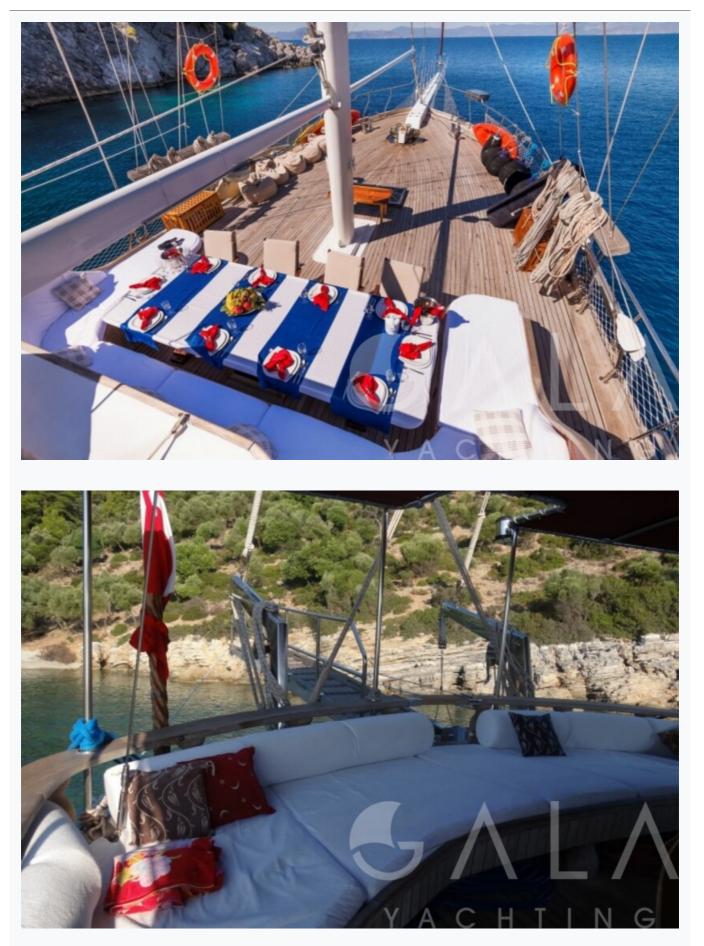

# Features

# Tenders & Toys

| Water Toys<br>Windsurf, Canoe<br>Deck Equipment<br>Snorkelling equipment, Fishing tackle, Sun awnings, Sun mattresses, Deck shower, Sea ladder | Tenders<br>4 MT ZODIAC WITH 40 HP YAMAHA OUTBOARD |
|------------------------------------------------------------------------------------------------------------------------------------------------|---------------------------------------------------|
| Snorkelling equipment, Fishing tackle, Sun awnings, Sun mattresses, Deck shower, Sea ladder                                                    |                                                   |
|                                                                                                                                                |                                                   |
|                                                                                                                                                |                                                   |