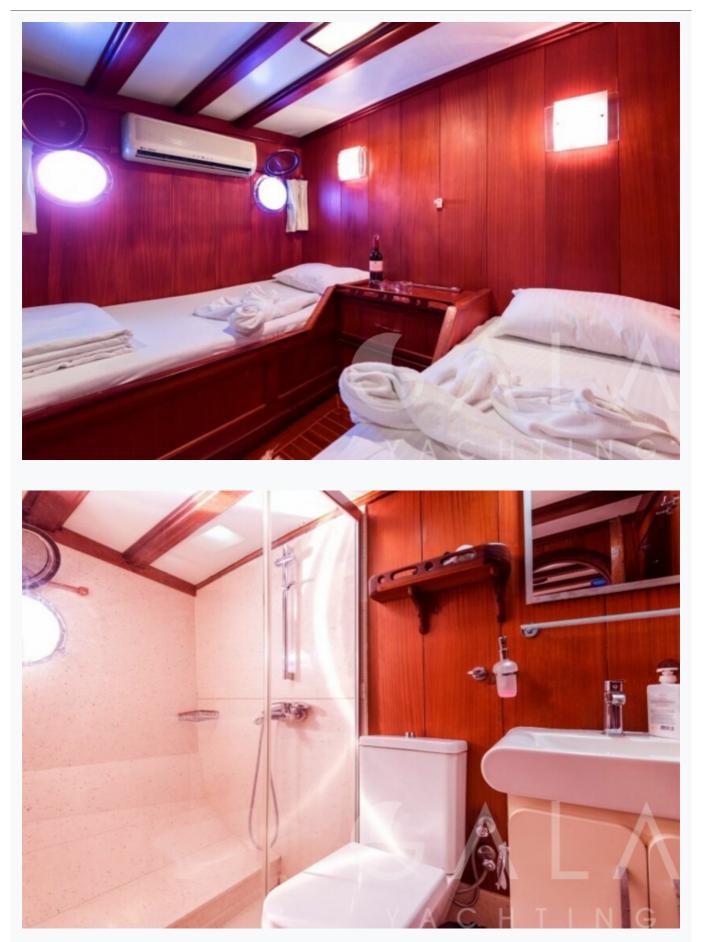

# Accommodation

| Cabins<br>6 Double, 2 Twin                          |
|-----------------------------------------------------|
| Guests<br>16                                        |
| Crew<br>4                                           |
| Bathroom<br>Ensuite with shower cells               |
| Toilet type<br>House type                           |
| Air-conditioning<br>Yes                             |
| A/C Use during night<br>All night                   |
| TV System<br>In salon only                          |
| Music System<br>In salon                            |
| Other Equipment<br>CD player, Filter coffee machine |