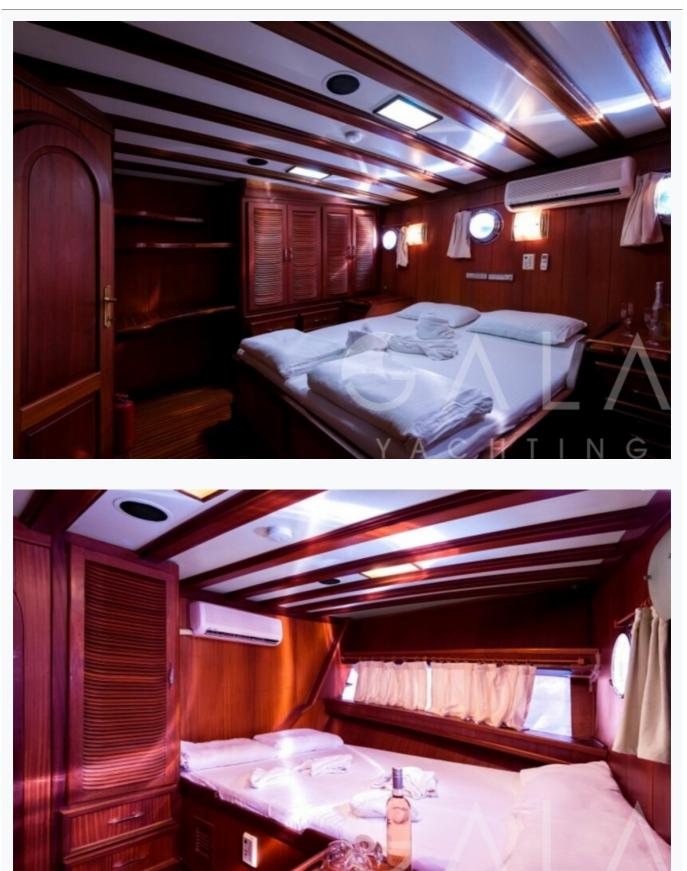

# Accommodation

| Cabins<br>6 Double, 2 Twin                          |
|-----------------------------------------------------|
| Guests<br>16                                        |
| Crew<br>4                                           |
| Bathroom<br>Ensuite with shower cells               |
| Toilet type<br>House type                           |
| Air-conditioning<br>Yes                             |
| A/C Use during night<br>All night                   |
| TV System<br>In salon only                          |
| Music System<br>In salon                            |
| Other Equipment<br>CD player, Filter coffee machine |