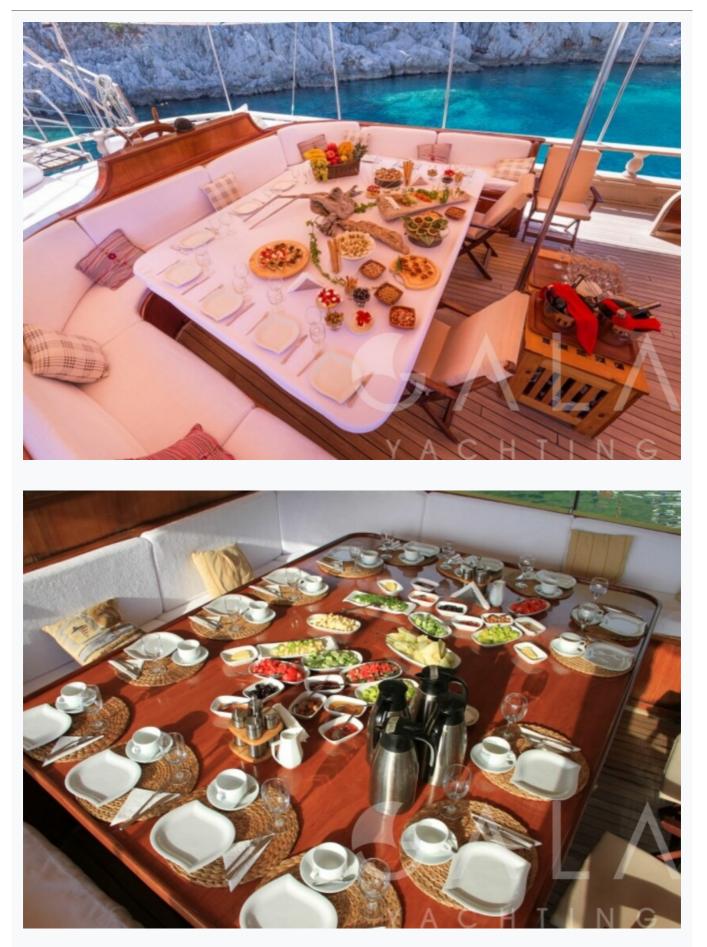

# Features

Prices includes; Fuel for the yacht, Crew Wages, Insurance, Turkish harbour fees, Airport transfers

**Prices excludes;** VAT tax, food and drinks €60 - €100 per person per day will be charged for FULL BOARD meals and soft drinks, other Alcoholic drinks and wines will be charged per bottle at supermarket price. You can also bring your favorite spirits