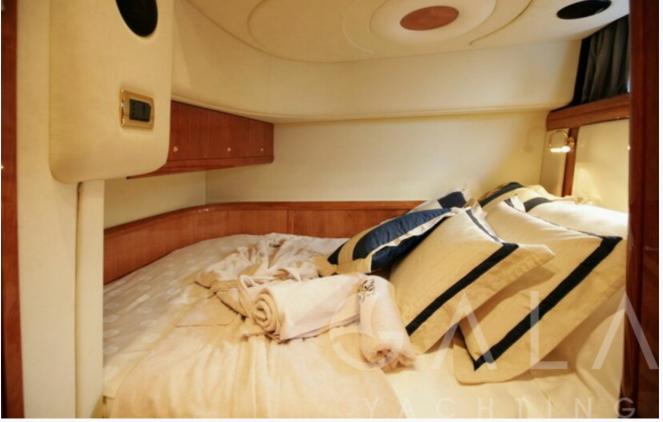

### Accommodation

| Cabins<br>1 Master, 1 Double, 1 Twin  |
|---------------------------------------|
| Guests<br>4                           |
| Crew<br>1                             |
| Bathroom<br>Ensuite with shower cells |
| Toilet type<br>Electric vacuum flush  |
| Air-conditioning<br>Yes               |
| A/C Use during night<br>All night     |
| TV System<br>In salon only            |
| Music System<br>In salon              |
| Other Equipment<br>CD player          |