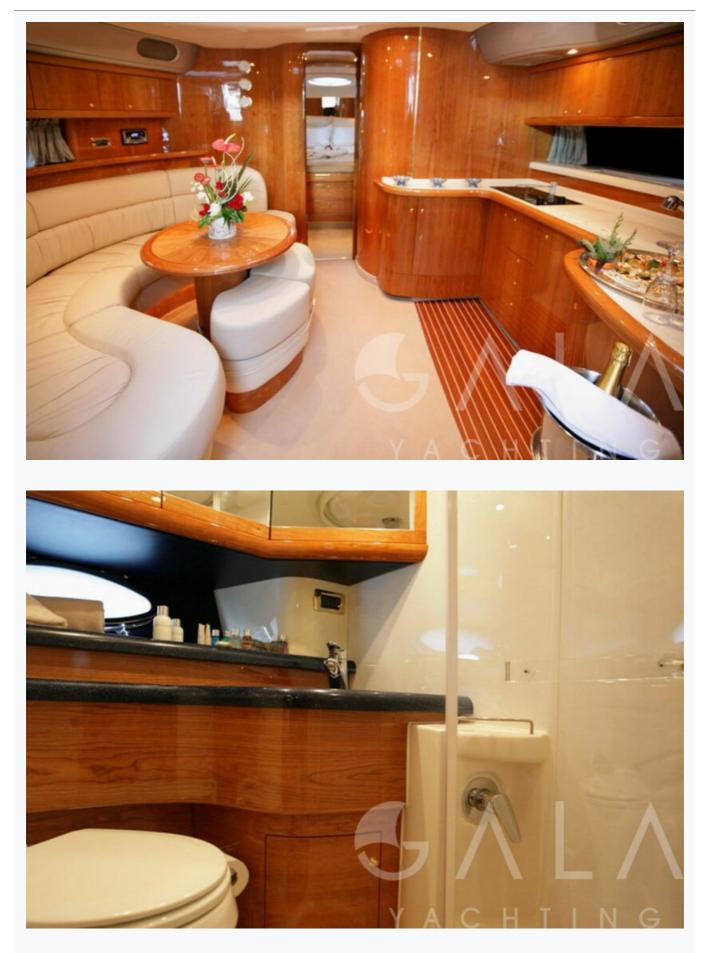

### Accommodation

| Cabins<br>1 Master, 1 Double, 1 Twin  |
|---------------------------------------|
| Guests<br>4                           |
| Crew<br>1                             |
| Bathroom<br>Ensuite with shower cells |
| Toilet type<br>Electric vacuum flush  |
| Air-conditioning<br>Yes               |
| A/C Use during night<br>All night     |
| TV System<br>In salon only            |
| Music System<br>In salon              |
| Other Equipment<br>CD player          |