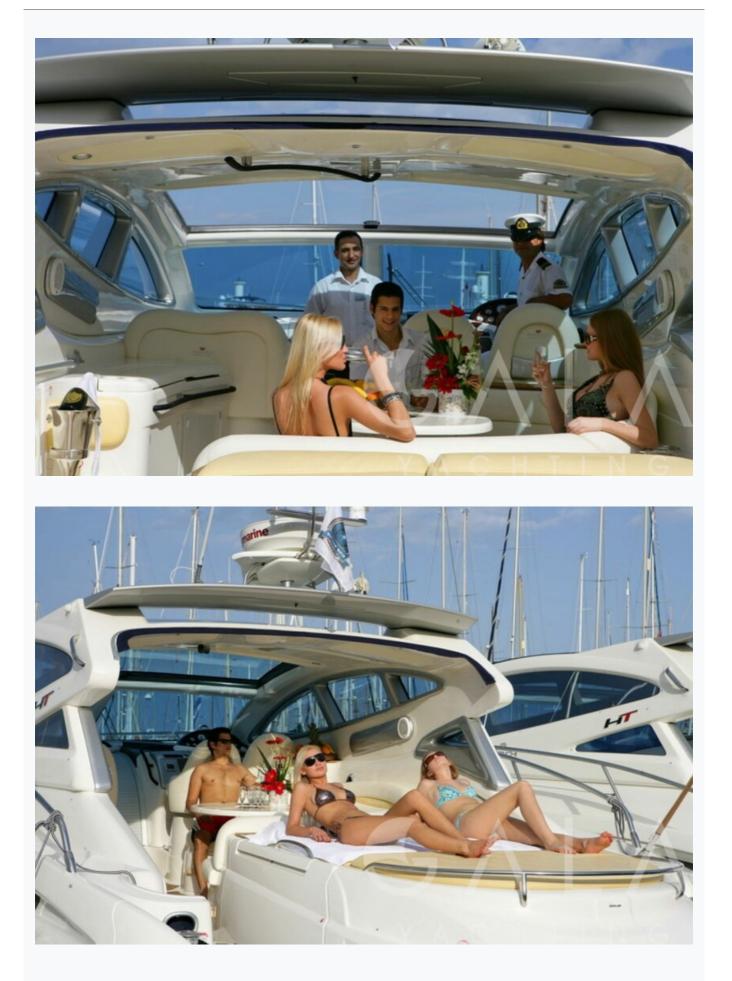

|
| Cabins Total                  | 3                          |                              |
| Cabins                        | 1 Master, 1 Double, 1 Twin |                              |
| Guests                        | 4                          |                              |
| Crew                          | 1                          |                              |
| Speed                         | 26-34 Knots                |                              |
| Low Season<br>May, October    |                            | Per Week <mark>€5,600</mark> |
| Mid Season<br>June, September |                            | Per Week <mark>€6,300</mark> |
| High Season<br>July, August   |                            | Per Week <b>€6,300</b>       |



## Features

























# Specifications

| Built / Refit<br>2007                                  |
|--------------------------------------------------------|
| Builder<br>CRANCHI YACHTS                              |
| Base Port<br>Gocek                                     |
| Length<br>15.0 m / 50.3 ft                             |
| Beam<br>4.33 m / 14.2 ft                               |
| Draft<br>1.2 m / 4 ft                                  |
| Speed<br>26-34 Knots                                   |
| Main Engine(s)<br>2 x 775 HP VOLVO PENTA DIESEL INBORD |
| Hull<br>Fiberglass                                     |
| Fuel Capacity<br>1,500 LT~                             |



### Accommodation

| Cabins<br>1 Master, 1 Double, 1 Twin  |
|---------------------------------------|
| Guests<