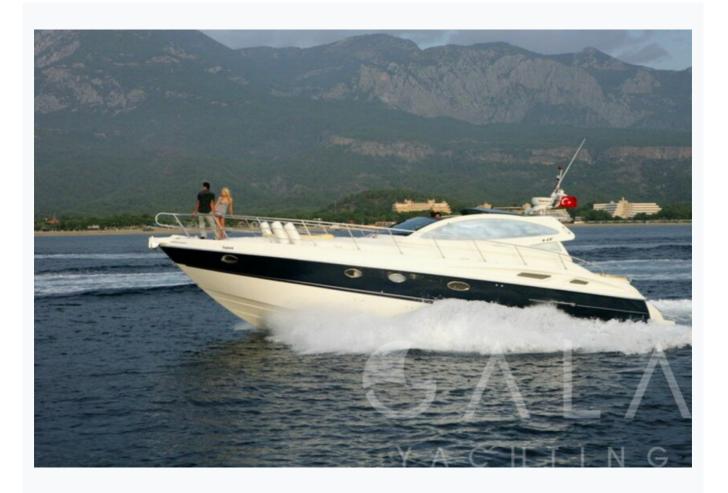

### **Boat Details**

| Builder                       | CRANCHI YACHTS             |                              |
|-------------------------------|----------------------------|------------------------------|
| Base Port                     | Gocek                      |                              |
| Destination                   | Turkey                     |                              |
| Length                        | 15.0 m / 50.3 ft           |                              |
| Built / Refit                 | 2007                       |                              |
| Cabins Total                  | 3                          |                              |
| Cabins                        | 1 Master, 1 Double, 1 Twin |                              |
| Guests                        | 4                          |                              |
| Crew                          | 1                          |                              |
| Speed                         | 26-34 Knots                |                              |
| Low Season<br>May, October    |                            | Per Week <mark>€5,600</mark> |
| Mid Season<br>June, September |                            | Per Week <mark>€6,300</mark> |
| High Season<br>July, August   |                            | Per Week <b>€6,300</b>       |

# Specifications

| Built / Refit<br>2007                                  |
|--------------------------------------------------------|
| Builder<br>CRANCHI YACHTS                              |
| Base Port<br>Gocek                                     |
| Length<br>15.0 m / 50.3 ft                             |
| Beam<br>4.33 m / 14.2 ft                               |
| Draft<br>1.2 m / 4 ft                                  |
| Speed<br>26-34 Knots                                   |
| Main Engine(s)<br>2 x 775 HP VOLVO PENTA DIESEL INBORD |
| Hull<br>Fiberglass                                     |
| Fuel Capacity<br>1,500 LT~                             |