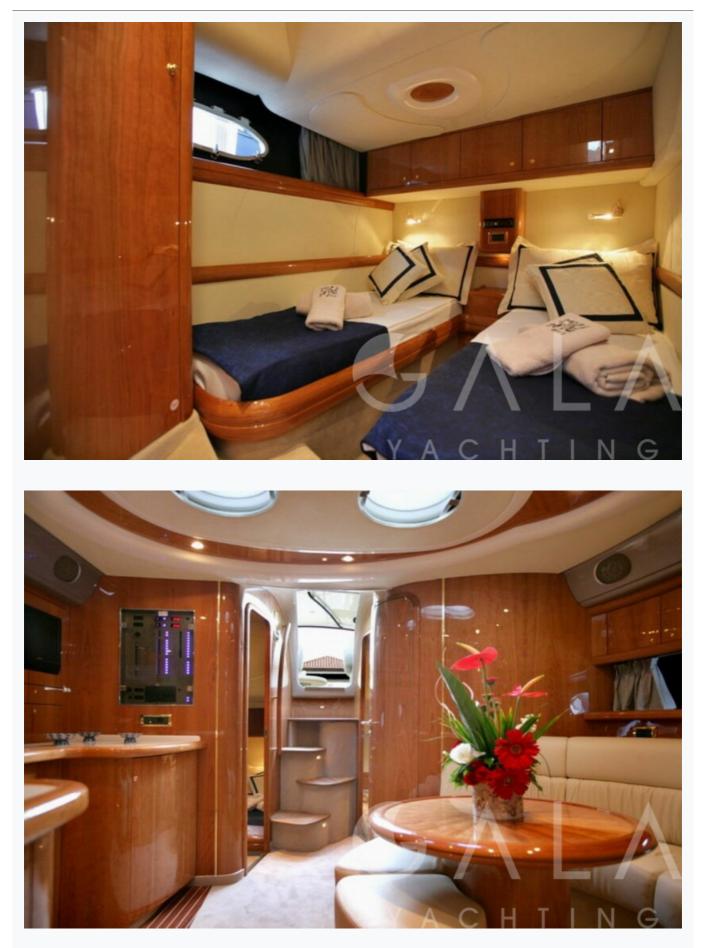

### Accommodation

| Cabins<br>1 Master, 1 Double, 1 Twin  |
|---------------------------------------|
| Guests<br>4                           |
| Crew<br>1                             |
| Bathroom<br>Ensuite with shower cells |
| Toilet type<br>Electric vacuum flush  |
| Air-conditioning<br>Yes               |
| A/C Use during night<br>All night     |
| TV System<br>In salon only            |
| Music System<br>In salon              |
| Other Equipment<br>CD player          |