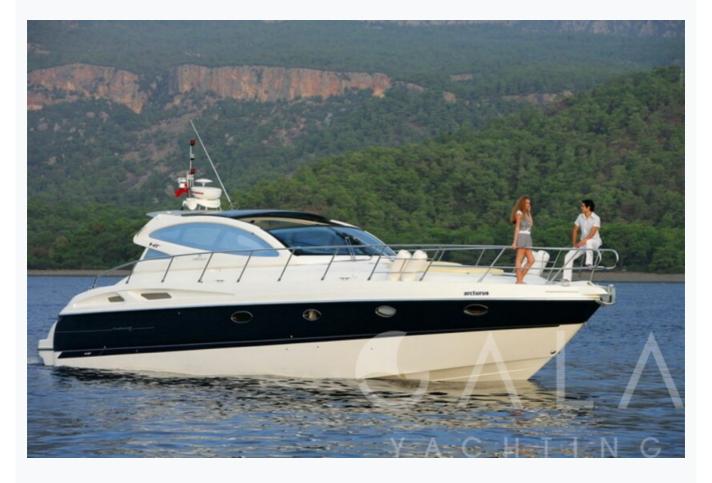

### **Boat Details**

| Builder                       | CRANCHI YACHTS             |                              |
|-------------------------------|----------------------------|------------------------------|
| Base Port                     | Gocek                      |                              |
| Destination                   | Turkey                     |                              |
| Length                        | 15.0 m / 50.3 ft           |                              |
| Built / Refit                 | 2007                       |                              |
| Cabins Total                  | 3                          |                              |
| Cabins                        | 1 Master, 1 Double, 1 Twin |                              |
| Guests                        | 4                          |                              |
| Crew                          | 1                          |                              |
| Speed                         | 26-34 Knots                |                              |
| Low Season<br>May, October    |                            | Per Week <mark>€5,600</mark> |
| Mid Season<br>June, September |                            | Per Week <mark>€6,300</mark> |
| High Season<br>July, August   |                            | Per Week <b>€6,300</b>       |

# Specifications

| Built / Refit<br>2007                                  |
|--------------------------------------------------------|
| Builder<br>CRANCHI YACHTS                              |
| Base Port<br>Gocek                                     |
| Length<br>15.0 m / 50.3 ft                             |
| Beam<br>4.33 m / 14.2 ft                               |
| Draft<br>1.2 m / 4 ft                                  |
| Speed<br>26-34 Knots                                   |
| Main Engine(s)<br>2 x 775 HP VOLVO PENTA DIESEL INBORD |
| Hull<br>Fiberglass                                     |
| Fuel Capacity<br>1,500 LT~                             |