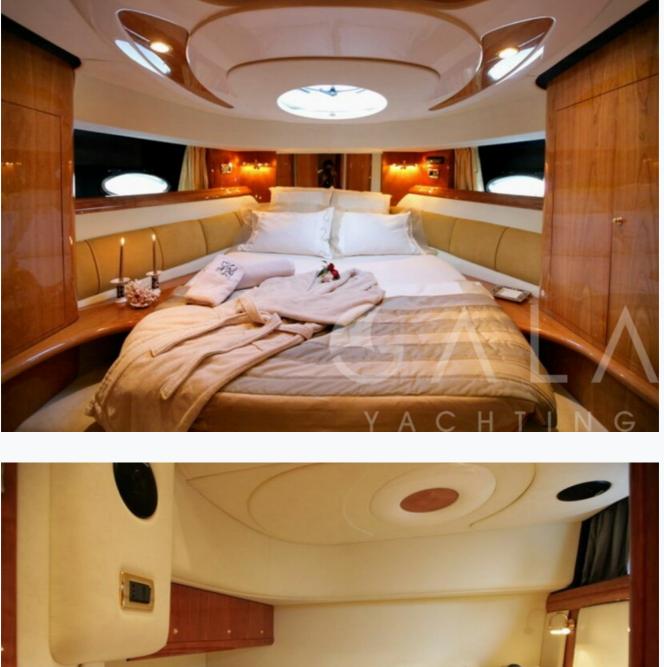

### Accommodation

| Cabins<br>1 Master, 1 Double, 1 Twin  |
|---------------------------------------|
| Guests<br>4                           |
| Crew<br>1                             |
| Bathroom<br>Ensuite with shower cells |
| Toilet type<br>Electric vacuum flush  |
| Air-conditioning<br>Yes               |
| A/C Use during night<br>All night     |
| TV System<br>In salon only            |
| Music System<br>In salon              |
| Other Equipment<br>CD player          |