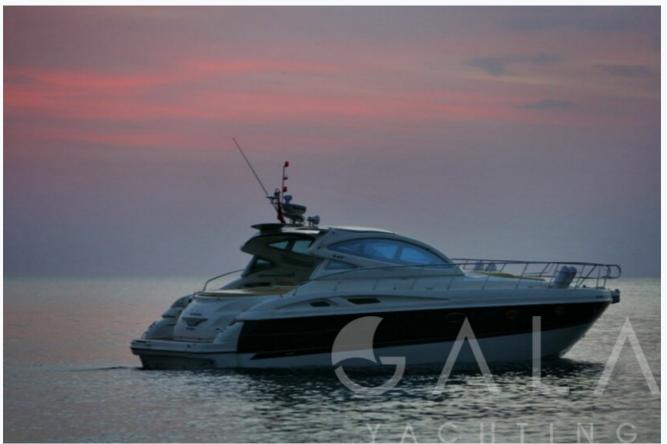

### **Boat Details**

| Builder                       | CRANCHI YACHTS             |                              |
|-------------------------------|----------------------------|------------------------------|
| Base Port                     | Gocek                      |                              |
| Destination                   | Turkey                     |                              |
| Length                        | 15.0 m / 50.3 ft           |                              |
| Built / Refit                 | 2007                       |                              |
| Cabins Total                  | 3                          |                              |
| Cabins                        | 1 Master, 1 Double, 1 Twin |                              |
| Guests                        | 4                          |                              |
| Crew                          | 1                          |                              |
| Speed                         | 26-34 Knots                |                              |
| Low Season<br>May, October    |                            | Per Week <mark>€5,600</mark> |
| Mid Season<br>June, September |                            | Per Week <mark>€6,300</mark> |
| High Season<br>July, August   |                            | Per Week <b>€6,300</b>       |

# Specifications

| Built / Refit<br>2007                                  |
|--------------------------------------------------------|
| Builder<br>CRANCHI YACHTS                              |
| Base Port<br>Gocek                                     |
| Length<br>15.0 m / 50.3 ft                             |
| Beam<br>4.33 m / 14.2 ft                               |
| Draft<br>1.2 m / 4 ft                                  |
| Speed<br>26-34 Knots                                   |
| Main Engine(s)<br>2 x 775 HP VOLVO PENTA DIESEL INBORD |
| Hull<br>Fiberglass                                     |
| Fuel Capacity<br>1,500 LT~                             |