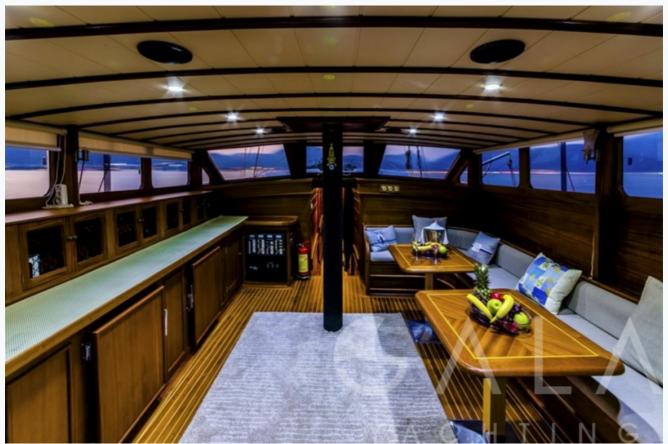

## Features

In salon, Deck speakers, Hi-Fi Audio system

Other Equipment

CD player, DVD player