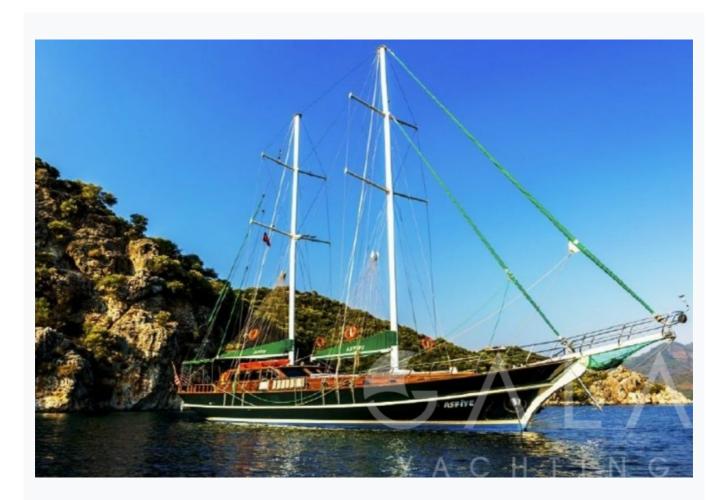

• Corfu

| Builder                       | CUSTOM BUILT       |                         |
|-------------------------------|--------------------|-------------------------|
| Base Port                     | Corfu              |                         |
| Destination                   | Turkey             |                         |
| Length                        | 22.0 m / 72.0 ft   |                         |
| Built / Refit                 | 2006 / 2015        |                         |
| Cabins Total                  | 4                  |                         |
| Cabins                        | 1 Master, 3 Double |                         |
| Guests                        | 8                  |                         |
| Crew                          | 3                  |                         |
| Speed                         | 9-11 Knots         |                         |
| ow Season<br>May, October     |                    | Per Week €8,75          |
| Mid Season<br>lune, September |                    | Per Week €11,80         |
| High Season<br>July, August   |                    | Per Week <b>€12</b> ,20 |

# Specifications

Built / Refit 2006 / 2015 Builder **CUSTOM BUILT** Base Port Corfu Length 22.0 m / 72.0 ft Beam 6 m / 23 ft Draft 0 m / 0 ft Speed 9-11 Knots Main Engine(s) MAN 440 HP Generator(s) 1x12 Kwa+1x16 Kwa Hull Laminated wood