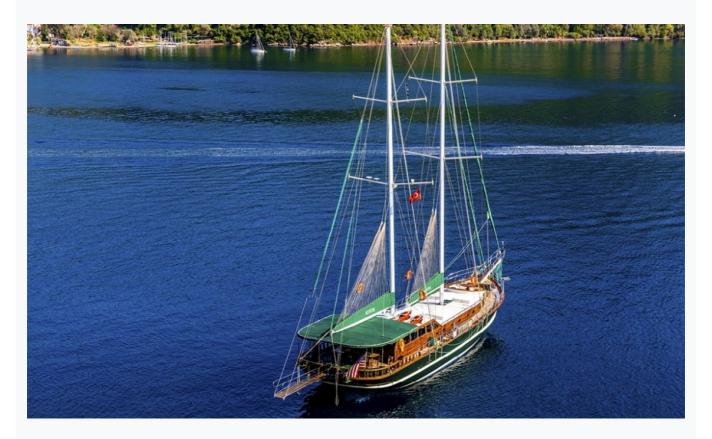

• Corfu

| Builder                       | CUSTOM BUILT       |                         |
|-------------------------------|--------------------|-------------------------|
| Base Port                     | Corfu              |                         |
| Destination                   | Turkey             |                         |
| Length                        | 22.0 m / 72.0 ft   |                         |
| Built / Refit                 | 2006 / 2015        |                         |
| Cabins Total                  | 4                  |                         |
| Cabins                        | 1 Master, 3 Double |                         |
| Guests                        | 8                  |                         |
| Crew                          | 3                  |                         |
| Speed                         | 9-11 Knots         |                         |
| ow Season<br>May, October     |                    | Per Week €8,75          |
| Mid Season<br>lune, September |                    | Per Week €11,80         |
| High Season<br>July, August   |                    | Per Week <b>€12</b> ,20 |

# Specifications

Built / Refit 2006 / 2015 Builder **CUSTOM BUILT** Base Port Corfu Length 22.0 m / 72.0 ft Beam 6 m / 23 ft Draft 0 m / 0 ft Speed 9-11 Knots Main Engine(s) MAN 440 HP Generator(s) 1x12 Kwa+1x16 Kwa Hull Laminated wood