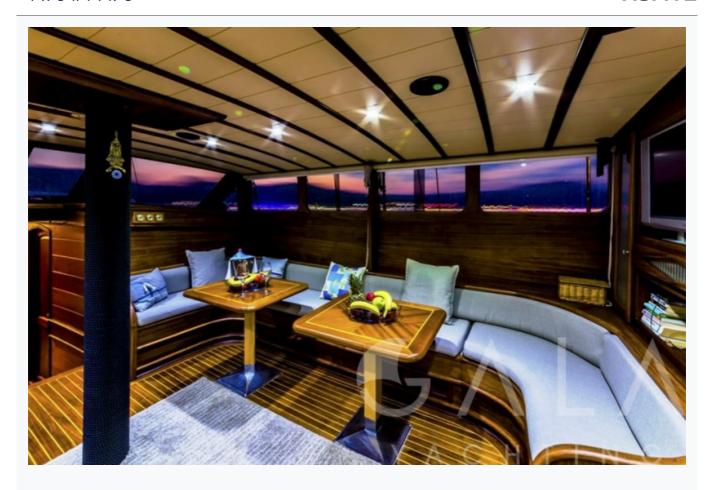

## Features

In salon, Deck speakers, Hi-Fi Audio system

Other Equipment

CD player, DVD player