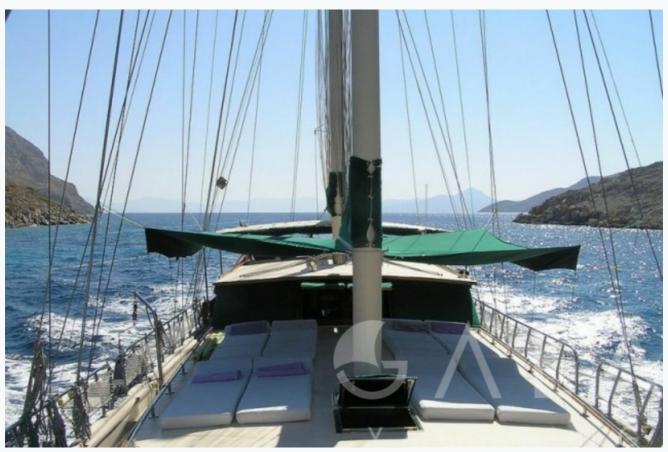

• Corfu

| Builder                       | CUSTOM BUILT       |                         |
|-------------------------------|--------------------|-------------------------|
| Base Port                     | Corfu              |                         |
| Destination                   | Turkey             |                         |
| Length                        | 22.0 m / 72.0 ft   |                         |
| Built / Refit                 | 2006 / 2015        |                         |
| Cabins Total                  | 4                  |                         |
| Cabins                        | 1 Master, 3 Double |                         |
| Guests                        | 8                  |                         |
| Crew                          | 3                  |                         |
| Speed                         | 9-11 Knots         |                         |
| ow Season<br>May, October     |                    | Per Week €8,75          |
| Mid Season<br>lune, September |                    | Per Week €11,80         |
| High Season<br>July, August   |                    | Per Week <b>€12</b> ,20 |

# Specifications

Built / Refit 2006 / 2015 Builder **CUSTOM BUILT** Base Port Corfu Length 22.0 m / 72.0 ft Beam 6 m / 23 ft Draft 0 m / 0 ft Speed 9-11 Knots Main Engine(s) MAN 440 HP Generator(s) 1x12 Kwa+1x16 Kwa Hull Laminated wood