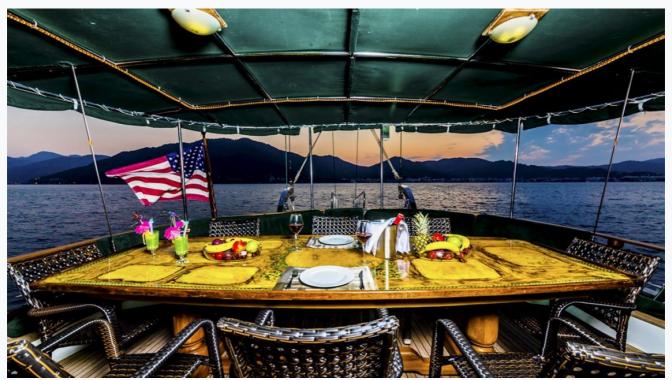

|
| Built / Refit                 | 2006 / 2015        |                         |
| Cabins Total                  | 4                  |                         |
| Cabins                        | 1 Master, 3 Double |                         |
| Guests                        | 8                  |                         |
| Crew                          | 3                  |                         |
| Speed                         | 9-11 Knots         |                         |
| ow Season<br>May, October     |                    | Per Week €8,75          |
| Mid Season<br>lune, September |                    | Per Week €11,80         |
| High Season<br>July, August   |                    | Per Week <b>€12</b> ,20 |



## Features







































# Specifications

Built / Refit 2006 / 2015 Builder **CUSTOM BUILT** Base Port Corfu Length 22.0 m / 72.0 ft Beam 6 m / 23 ft Draft 0 m / 0 ft Speed 9-11 Knots Main Engine(s) MAN 440 HP Generator(s) 1x12 Kwa+1x16 Kwa Hull Laminated wood



### Accommodation

Cabins

1 Master, 3 Double

Guests

8

Crew

3

Bathroom

Ensuite with shower cells

Toilet type

Electric vacuum flush

Air-conditioning

Yes

TV System

In salon only

Music System

In salon, Deck speakers, Hi-Fi Audio system

Other Equipment

CD player, DVD player

# Tenders & Toys

Water Toys

Waterski, 2 X Paddle boards, 2 X Canoes

Deck Equipment

Snorkelling equipment, Fishing tackle



### **Destinations & Prices**

### Cruising Areas

Turkey

#### Charter Prices

€8,750 per week (Low Season: May, October) €11,800 per week