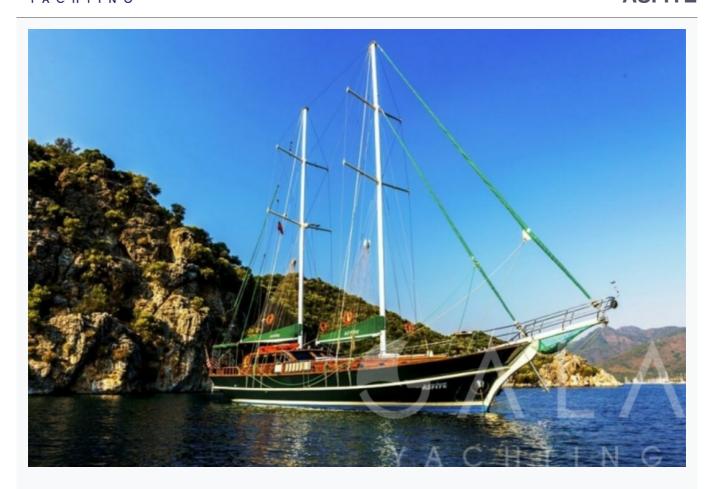

• Corfu

| Builder                       | CUSTOM BUILT       |                         |
|-------------------------------|--------------------|-------------------------|
| Base Port                     | Corfu              |                         |
| Destination                   | Turkey             |                         |
| Length                        | 22.0 m / 72.0 ft   |                         |
| Built / Refit                 | 2006 / 2015        |                         |
| Cabins Total                  | 4                  |                         |
| Cabins                        | 1 Master, 3 Double |                         |
| Guests                        | 8                  |                         |
| Crew                          | 3                  |                         |
| Speed                         | 9-11 Knots         |                         |
| ow Season<br>May, October     |                    | Per Week €8,75          |
| Mid Season<br>lune, September |                    | Per Week €11,80         |
| High Season<br>July, August   |                    | Per Week <b>€12</b> ,20 |

# Specifications

Built / Refit 2006 / 2015 Builder **CUSTOM BUILT** Base Port Corfu Length 22.0 m / 72.0 ft Beam 6 m / 23 ft Draft 0 m / 0 ft Speed 9-11 Knots Main Engine(s) MAN 440 HP Generator(s) 1x12 Kwa+1x16 Kwa Hull Laminated wood