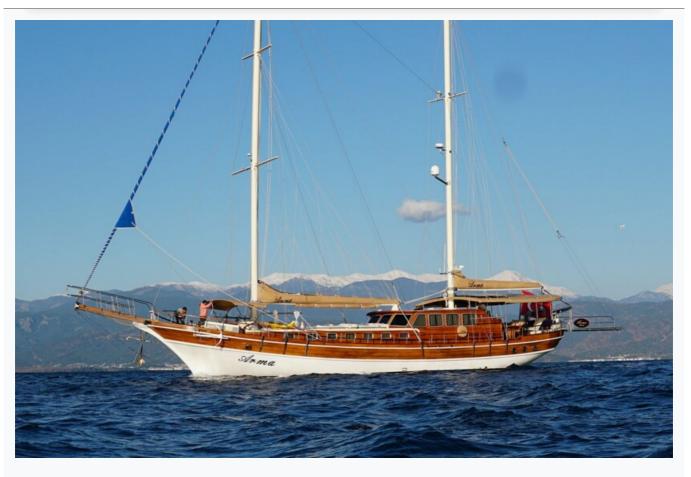

t / Refit                 | 1993 / 2009                |                         |
| Cabins Total                  | 5                          |                         |
| Cabins                        | 2 Master, 2 Double, 1 Twin |                         |
| Guests                        | 10                         |                         |
| Crew                          | 5                          |                         |
| Speed                         | 10 Knots                   |                         |
| Low Season<br>May, October    |                            | Per Week <b>€10,150</b> |
| Mid Season<br>June, September |                            | Per Week <b>€11,200</b> |
| High Season<br>July, August   |                            | Per Week <b>€14,000</b> |

























































### ARMA





































# Specifications

| uilt / Refit<br>993 / 2009                  |
|---------------------------------------------|
| uilder<br>DDRUM SHIPYARD                    |
| ase Port<br>ethiye                          |
| ength<br>5.0 m / 82.0 ft                    |
| eam<br>5 m / 21 ft                          |
| aft<br>m / 10 ft                            |
| beed<br>) Knots                             |
| ain Engine(s)<br>: Man 420 hp               |
| enerator(s)<br>2,5 Kw Kohler - 22,5 Kw Onan |
| aminated wood                               |
| iel Capacity<br>000 LT~                     |
| ater Capacity<br>000 LT~                    |



### Accommodation

| Cabins<br>2 Master, 2 Double, 1 Twin