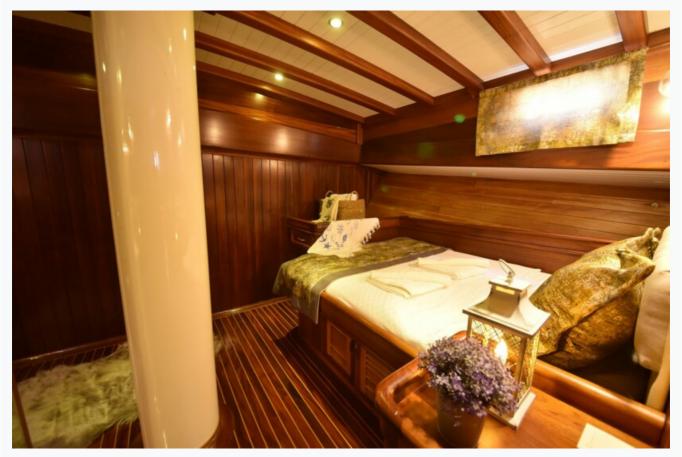

### Accommodation

| Cabins<br>2 Master, 2 Double, 1 Twin                      |
|-----------------------------------------------------------|
| Guests<br>10                                              |
| Crew<br>5                                                 |
| Toilet type<br>Electric vacuum flush                      |
| Air-conditioning<br>Yes                                   |
| A/C Use during night<br>All night                         |
| TV System<br>In salon only, Sattelite TV                  |
| Music System<br>In salon, Deck speakers                   |
| Other Equipment<br>DVD player, Hair dryers, WiFi internet |