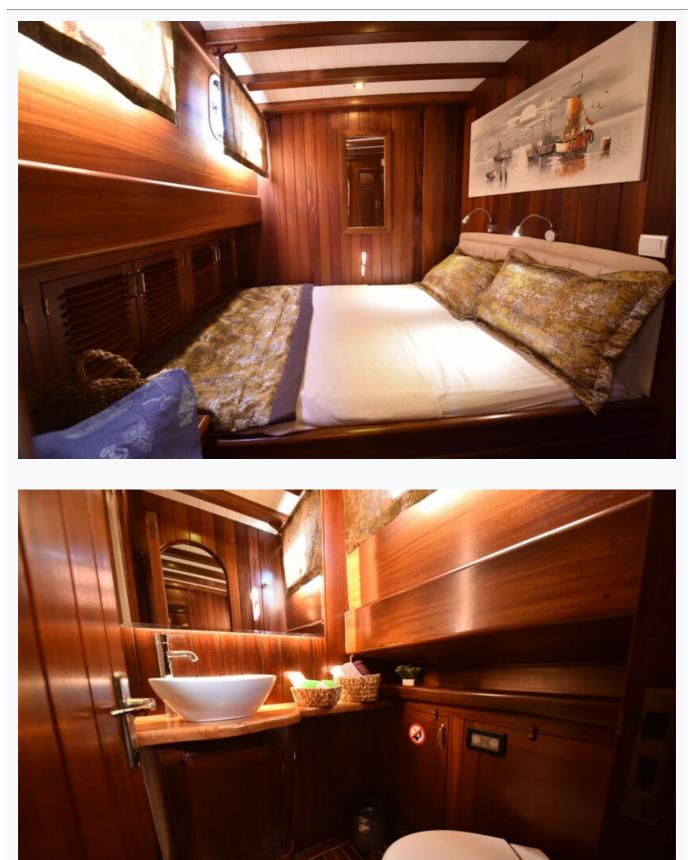

### Accommodation

| Cabins<br>2 Master, 2 Double, 1 Twin                      |
|-----------------------------------------------------------|
| Guests<br>10                                              |
| Crew<br>5                                                 |
| Toilet type<br>Electric vacuum flush                      |
| Air-conditioning<br>Yes                                   |
| A/C Use during night<br>All night                         |
| TV System<br>In salon only, Sattelite TV                  |
| Music System<br>In salon, Deck speakers                   |
| Other Equipment<br>DVD player, Hair dryers, WiFi internet |