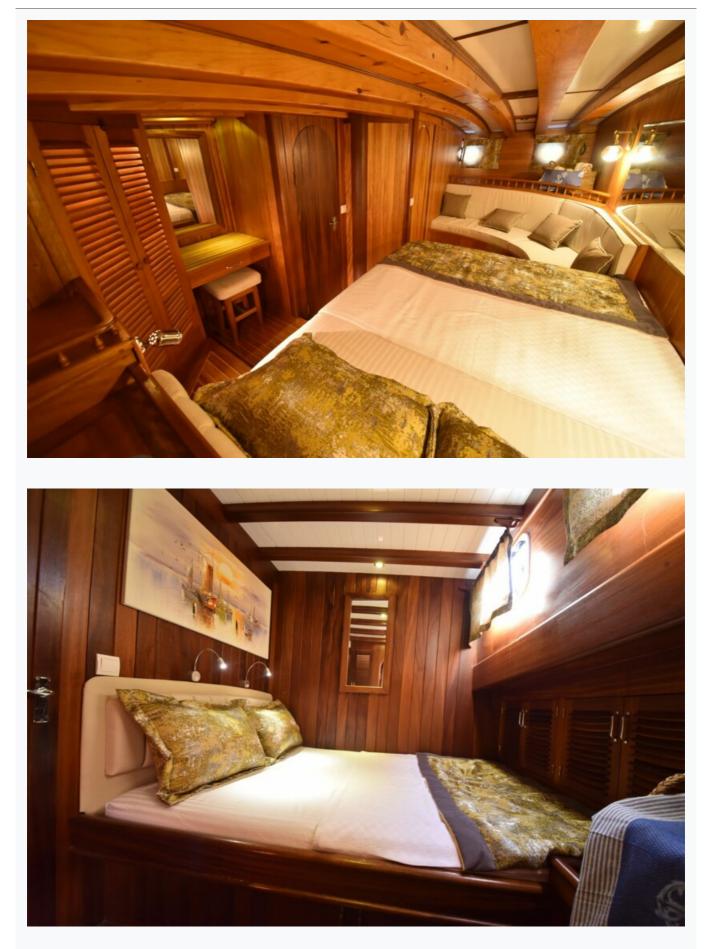

### Accommodation

| Cabins<br>2 Master, 2 Double, 1 Twin                      |
|-----------------------------------------------------------|
| Guests<br>10                                              |
| Crew<br>5                                                 |
| Toilet type<br>Electric vacuum flush                      |
| Air-conditioning<br>Yes                                   |
| A/C Use during night<br>All night                         |
| TV System<br>In salon only, Sattelite TV                  |
| Music System<br>In salon, Deck speakers                   |
| Other Equipment<br>DVD player, Hair dryers, WiFi internet |