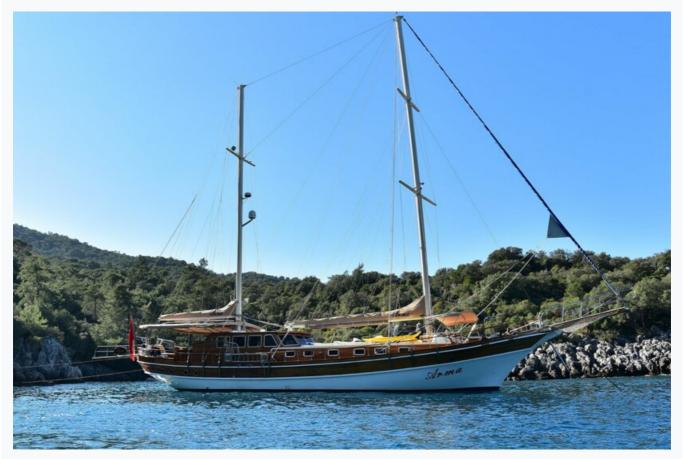

/ Refit                 | 1993 / 2009                |                         |
| Cabins Total                  | 5                          |                         |
| Cabins                        | 2 Master, 2 Double, 1 Twin |                         |
| Guests                        | 10                         |                         |
| Crew                          | 5                          |                         |
| Speed                         | 10 Knots                   |                         |
| Low Season<br>May, October    |                            | Per Week <b>€10,150</b> |
| Mid Season<br>June, September |                            | Per Week <b>€11,200</b> |
| High Season<br>July, August   |                            | Per Week <b>€14,000</b> |

























































### ARMA





































# Specifications

| uilt / Refit<br>993 / 2009                  |
|---------------------------------------------|
| uilder<br>DDRUM SHIPYARD                    |
| ase Port<br>ethiye                          |
| ength<br>5.0 m / 82.0 ft                    |
| eam<br>5 m / 21 ft                          |
| aft<br>m / 10 ft                            |
| beed<br>) Knots                             |
| ain Engine(s)<br>: Man 420 hp               |
| enerator(s)<br>2,5 Kw Kohler - 22,5 Kw Onan |
| aminated wood                               |
| iel Capacity<br>000 LT~                     |
| ater Capacity<br>000 LT~                    |



### Accommodation

| Cabins<br>2 Master, 2 Double, 1 Twin