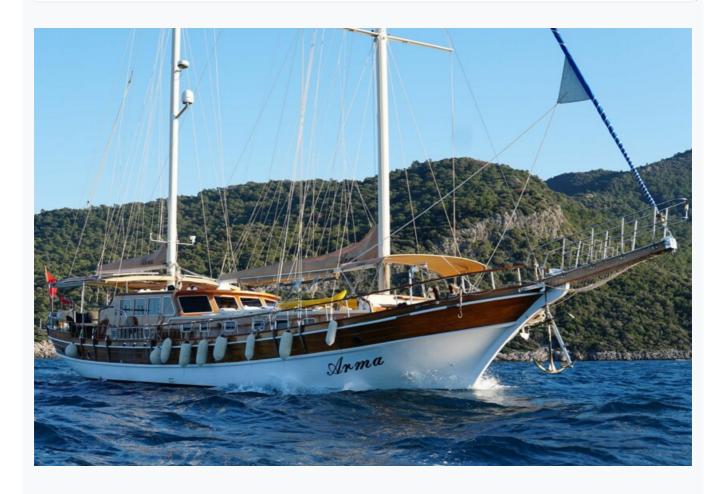

### ARMA

# Specifications

| uilt / Refit<br>993 / 2009                  |
|---------------------------------------------|
| uilder<br>DDRUM SHIPYARD                    |
| ase Port<br>ethiye                          |
| ength<br>5.0 m / 82.0 ft                    |
| eam<br>5 m / 21 ft                          |
| aft<br>m / 10 ft                            |
| beed<br>) Knots                             |
| ain Engine(s)<br>: Man 420 hp               |
| enerator(s)<br>2,5 Kw Kohler - 22,5 Kw Onan |
| aminated wood                               |
| iel Capacity<br>000 LT~                     |
| ater Capacity<br>000 LT~                    |