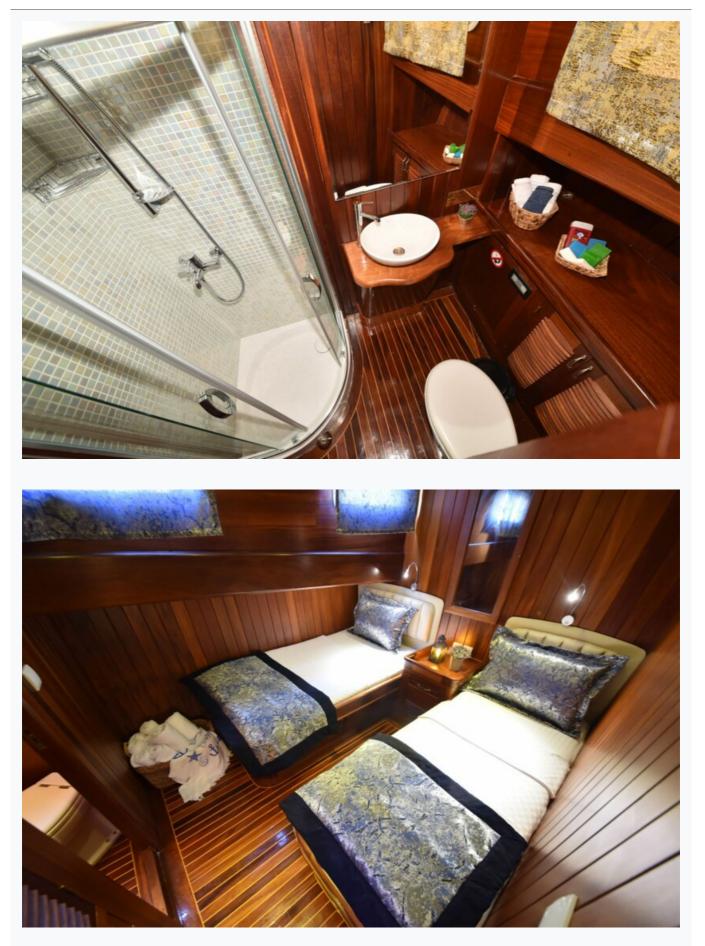

### Accommodation

| Cabins<br>2 Master, 2 Double, 1 Twin                      |
|-----------------------------------------------------------|
| Guests<br>10                                              |
| Crew<br>5                                                 |
| Toilet type<br>Electric vacuum flush                      |
| Air-conditioning<br>Yes                                   |
| A/C Use during night<br>All night                         |
| TV System<br>In salon only, Sattelite TV                  |
| Music System<br>In salon, Deck speakers                   |
| Other Equipment<br>DVD player, Hair dryers, WiFi internet |