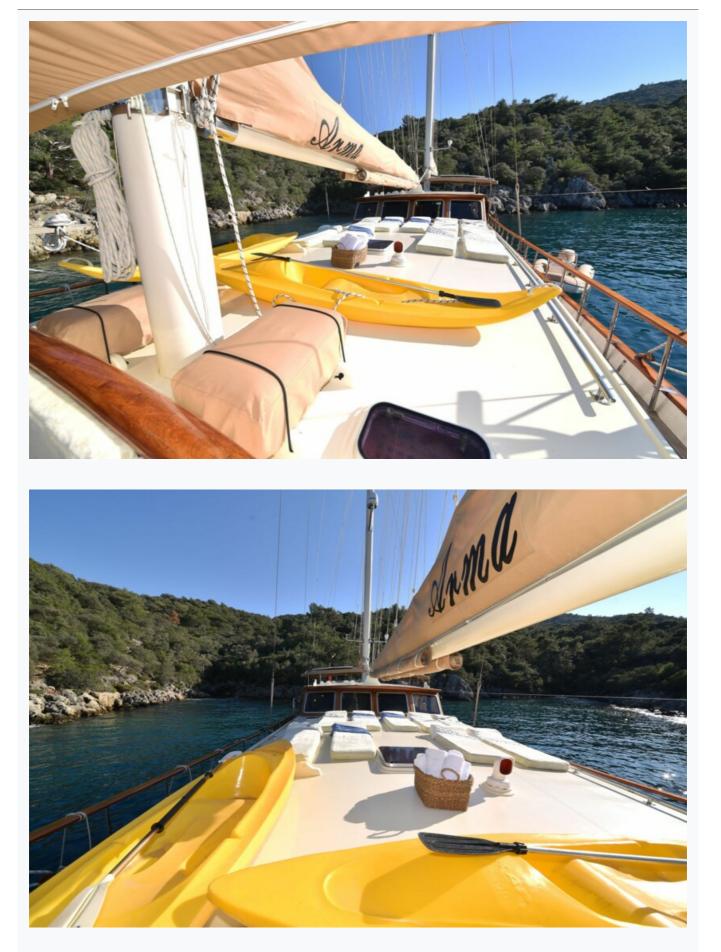

## Tenders & Toys

Tenders

Zodiac Tender with 60 Hp Mercury outboard

Water Toys

Ringo, Waterski, 2x Canoes, 2x Paddle board

#### Deck Equipment

Snorkelling equipment, Fishing tackle, Sun awnings, Sun mattresses, Deck shower, Sea ladder