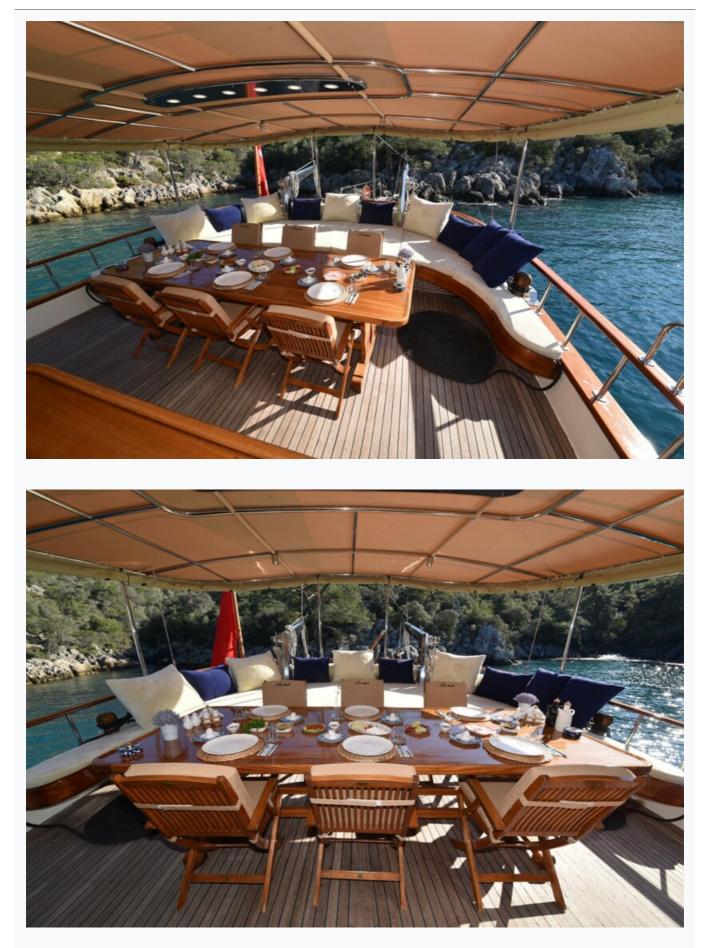

### **Boat Details**

| Builder                       | BODRUM SHIPYARD            |                         |
|-------------------------------|----------------------------|-------------------------|
| Base Port                     | Fethiye                    |                         |
| Destination                   | Turkey, Dodacanese Islands |                         |
| Length                        | 25.0 m / 82.0 ft           |                         |
| Built / Refit                 | 1993 / 2009                |                         |
| Cabins Total                  | 5                          |                         |
| Cabins                        | 2 Master, 2 Double, 1 Twin |                         |
| Guests                        | 10                         |                         |
| Crew                          | 5                          |                         |
| Speed                         | 10 Knots                   |                         |
| Low Season<br>May, October    |                            | Per Week <b>€10,150</b> |
| Mid Season<br>June, September |                            | Per Week <b>€11,200</b> |
| High Season<br>July, August   |                            | Per Week <b>€14,000</b> |

### Accommodation

| Cabins<br>2 Master, 2 Double, 1 Twin                      |
|-----------------------------------------------------------|
| Guests<br>10                                              |
| Crew<br>5                                                 |
| Toilet type<br>Electric vacuum flush                      |
| Air-conditioning<br>Yes                                   |
| A/C Use during night<br>All night                         |
| TV System<br>In salon only, Sattelite TV                  |
| Music System<br>In salon, Deck speakers                   |
| Other Equipment<br>DVD player, Hair dryers, WiFi internet |