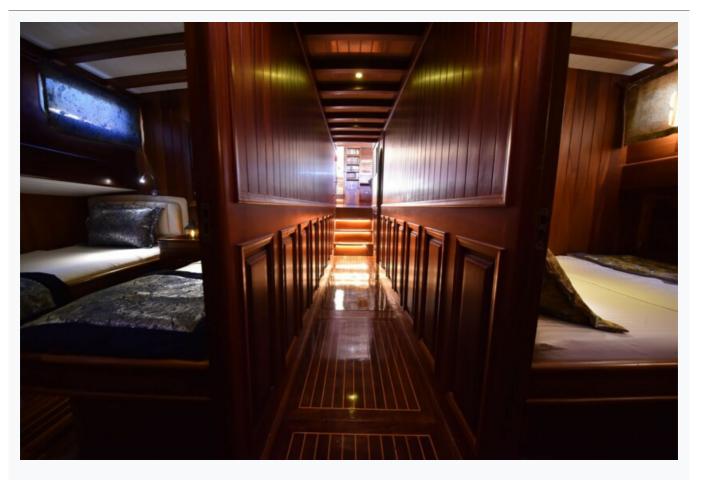

### Accommodation

| Cabins<br>2 Master, 2 Double, 1 Twin                      |
|-----------------------------------------------------------|
| Guests<br>10                                              |
| Crew<br>5                                                 |
| Toilet type<br>Electric vacuum flush                      |
| Air-conditioning<br>Yes                                   |
| A/C Use during night<br>All night                         |
| TV System<br>In salon only, Sattelite TV                  |
| Music System<br>In salon, Deck speakers                   |
| Other Equipment<br>DVD player, Hair dryers, WiFi internet |