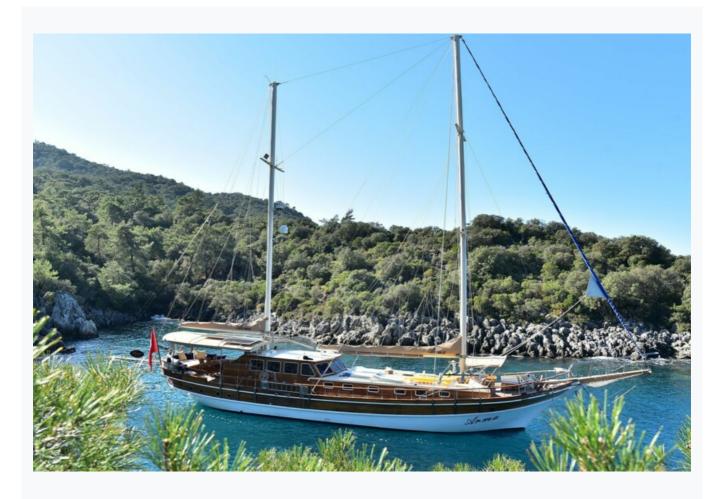

### ARMA

### **Boat Details**

| Builder                       | BODRUM SHIPYARD            |                         |
|-------------------------------|----------------------------|-------------------------|
| Base Port                     | Fethiye                    |                         |
| Destination                   | Turkey, Dodacanese Islands |                         |
| Length                        | 25.0 m / 82.0 ft           |                         |
| Built / Refit                 | 1993 / 2009                |                         |
| Cabins Total                  | 5                          |                         |
| Cabins                        | 2 Master, 2 Double, 1 Twin |                         |
| Guests                        | 10                         |                         |
| Crew                          | 5                          |                         |
| Speed                         | 10 Knots                   |                         |
| Low Season<br>May, October    |                            | Per Week <b>€10,150</b> |
| Mid Season<br>June, September |                            | Per Week <b>€11,200</b> |
| High Season<br>July, August   |                            | Per Week <b>€14,000</b> |