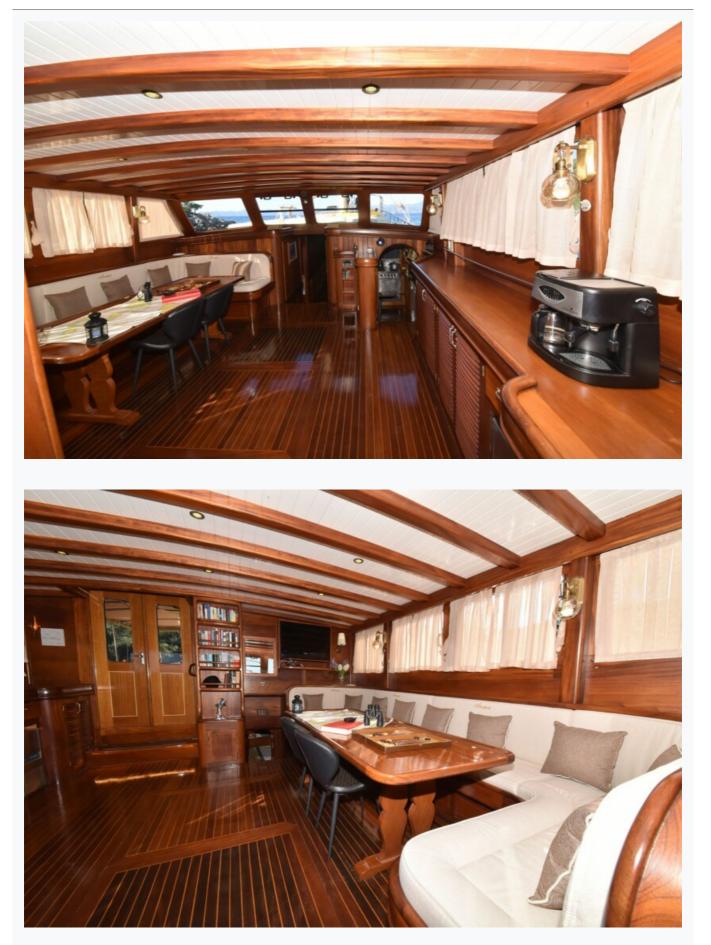

### Accommodation

| Cabins<br>2 Master, 2 Double, 1 Twin                      |
|-----------------------------------------------------------|
| Guests<br>10                                              |
| Crew<br>5                                                 |
| Toilet type<br>Electric vacuum flush                      |
| Air-conditioning<br>Yes                                   |
| A/C Use during night<br>All night                         |
| TV System<br>In salon only, Sattelite TV                  |
| Music System<br>In salon, Deck speakers                   |
| Other Equipment<br>DVD player, Hair dryers, WiFi internet |