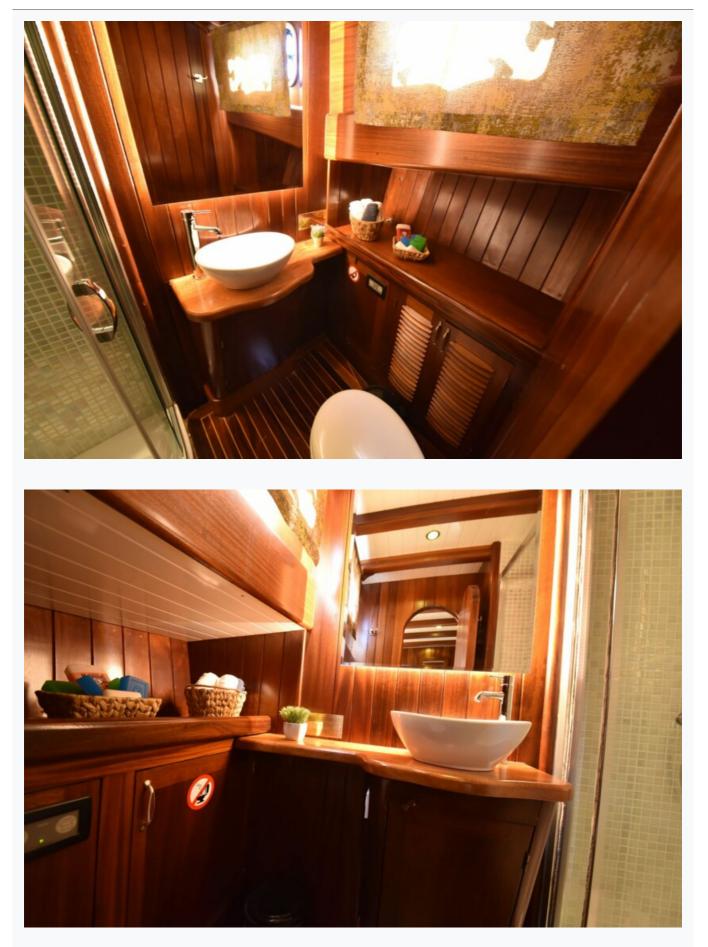

### Accommodation

| Cabins<br>2 Master, 2 Double, 1 Twin                      |
|-----------------------------------------------------------|
| Guests<br>10                                              |
| Crew<br>5                                                 |
| Toilet type<br>Electric vacuum flush                      |
| Air-conditioning<br>Yes                                   |
| A/C Use during night<br>All night                         |
| TV System<br>In salon only, Sattelite TV                  |
| Music System<br>In salon, Deck speakers                   |
| Other Equipment<br>DVD player, Hair dryers, WiFi internet |