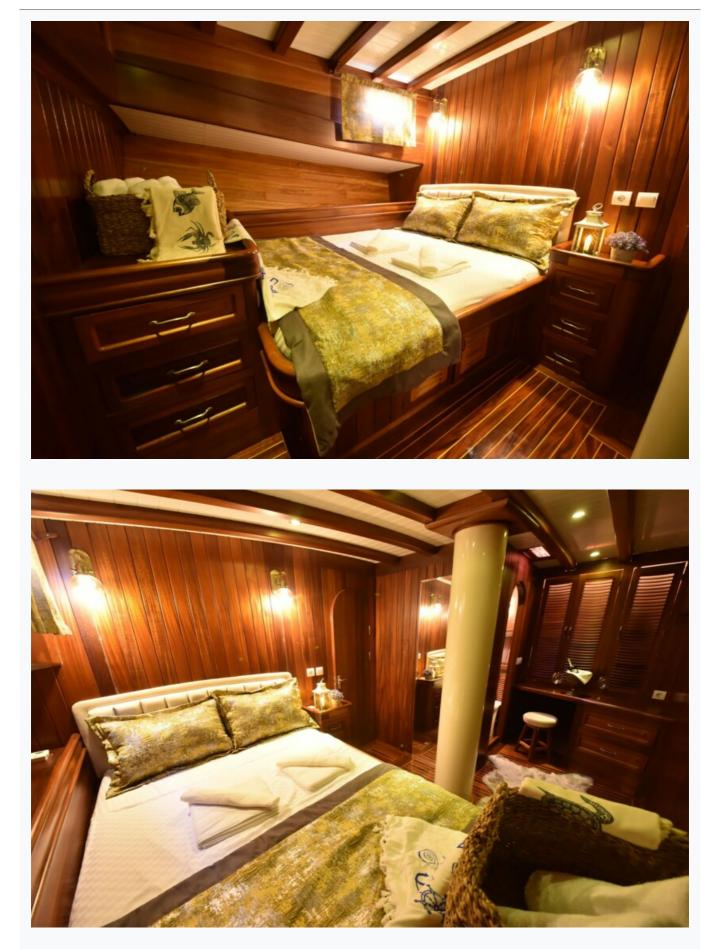

### Accommodation

| Cabins<br>2 Master, 2 Double, 1 Twin                      |
|-----------------------------------------------------------|
| Guests<br>10                                              |
| Crew<br>5                                                 |
| Toilet type<br>Electric vacuum flush                      |
| Air-conditioning<br>Yes                                   |
| A/C Use during night<br>All night                         |
| TV System<br>In salon only, Sattelite TV                  |
| Music System<br>In salon, Deck speakers                   |
| Other Equipment<br>DVD player, Hair dryers, WiFi internet |