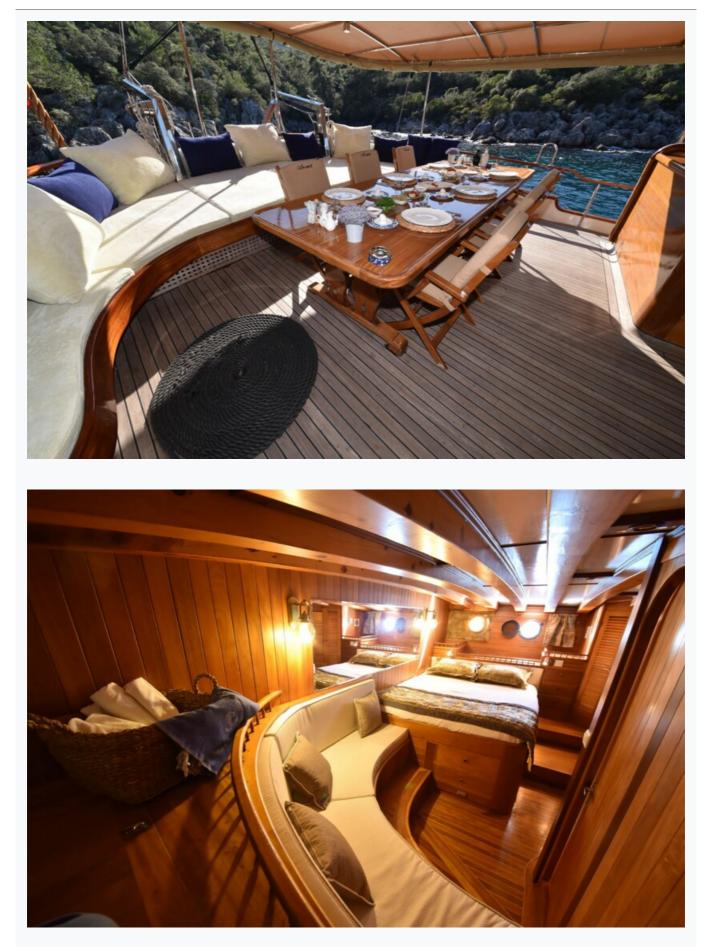

### Accommodation

| Cabins<br>2 Master, 2 Double, 1 Twin                      |
|-----------------------------------------------------------|
| Guests<br>10                                              |
| Crew<br>5                                                 |
| Toilet type<br>Electric vacuum flush                      |
| Air-conditioning<br>Yes                                   |
| A/C Use during night<br>All night                         |
| TV System<br>In salon only, Sattelite TV                  |
| Music System<br>In salon, Deck speakers                   |
| Other Equipment<br>DVD player, Hair dryers, WiFi internet |