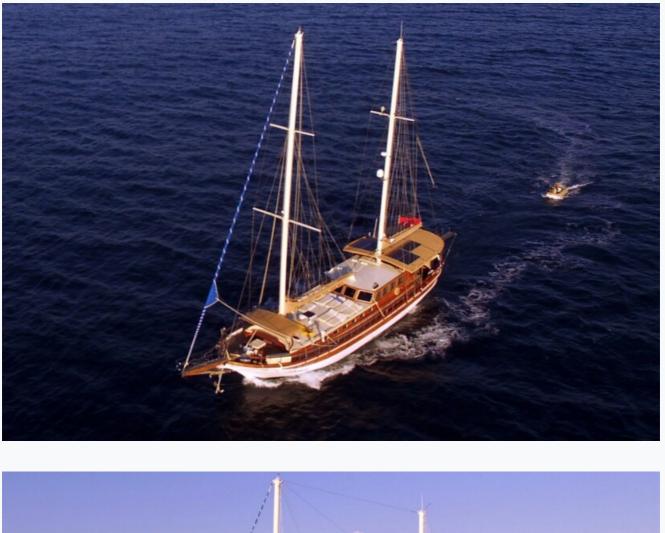

t                 | 1993 / 2009                |                         |
| Cabins Total                  | 5                          |                         |
| Cabins                        | 2 Master, 2 Double, 1 Twin |                         |
| Guests                        | 10                         |                         |
| Crew                          | 5                          |                         |
| Speed                         | 10 Knots                   |                         |
| Low Season<br>May, October    |                            | Per Week <b>€10,150</b> |
| Mid Season<br>June, September |                            | Per Week <b>€11,200</b> |
| High Season<br>July, August   |                            | Per Week <b>€14,000</b> |

























































### ARMA





































# Specifications

| uilt / Refit<br>993 / 2009                  |
|---------------------------------------------|
| uilder<br>DDRUM SHIPYARD                    |
| ase Port<br>ethiye                          |
| ength<br>5.0 m / 82.0 ft                    |
| eam<br>5 m / 21 ft                          |
| aft<br>m / 10 ft                            |
| beed<br>) Knots                             |
| ain Engine(s)<br>: Man 420 hp               |
| enerator(s)<br>2,5 Kw Kohler - 22,5 Kw Onan |
| aminated wood                               |
| iel Capacity<br>000 LT~                     |
| ater Capacity<br>000 LT~                    |



### Accommodation

| Cabins<br>2 Master, 2 Double, 1 Twin