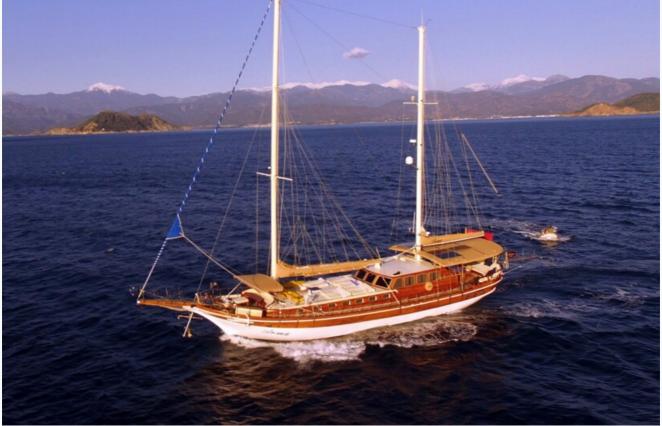

### **Boat Details**

| Builder                       | BODRUM SHIPYARD            |                         |
|-------------------------------|----------------------------|-------------------------|
| Base Port                     | Fethiye                    |                         |
| Destination                   | Turkey, Dodacanese Islands |                         |
| Length                        | 25.0 m / 82.0 ft           |                         |
| Built / Refit                 | 1993 / 2009                |                         |
| Cabins Total                  | 5                          |                         |
| Cabins                        | 2 Master, 2 Double, 1 Twin |                         |
| Guests                        | 10                         |                         |
| Crew                          | 5                          |                         |
| Speed                         | 10 Knots                   |                         |
| Low Season<br>May, October    |                            | Per Week <b>€10,150</b> |
| Mid Season<br>June, September |                            | Per Week <b>€11,200</b> |
| High Season<br>July, August   |                            | Per Week <b>€14,000</b> |

# Specifications

| uilt / Refit<br>993 / 2009                  |
|---------------------------------------------|
| uilder<br>DDRUM SHIPYARD                    |
| ase Port<br>ethiye                          |
| ength<br>5.0 m / 82.0 ft                    |
| eam<br>5 m / 21 ft                          |
| aft<br>m / 10 ft                            |
| beed<br>) Knots                             |
| ain Engine(s)<br>: Man 420 hp               |
| enerator(s)<br>2,5 Kw Kohler - 22,5 Kw Onan |
| aminated wood                               |
| iel Capacity<br>000 LT~                     |
| ater Capacity<br>000 LT~                    |