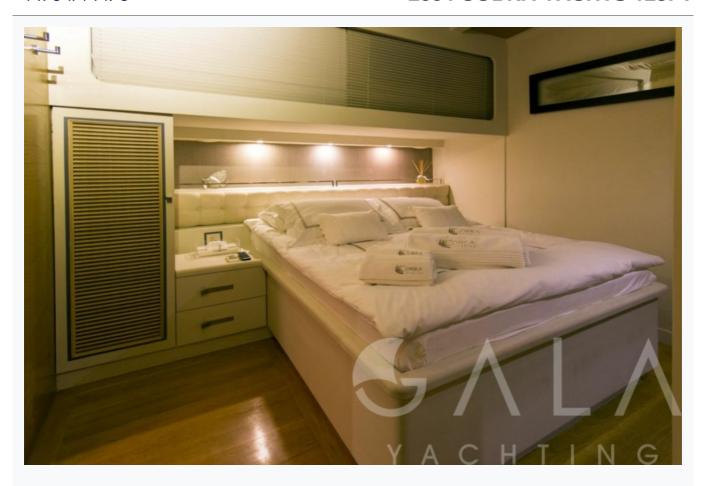

#### Accommodation

Cabins

1 Master, 2 Vip, 2 Triple

Guests

12

Bathroom

Ensuite with shower cells

Air-conditioning

Yes

TV System

In salon only, In salon and all cabins, Sattelite TV

Other

Ice machine, CD player, DVD player, Filter coffee machine