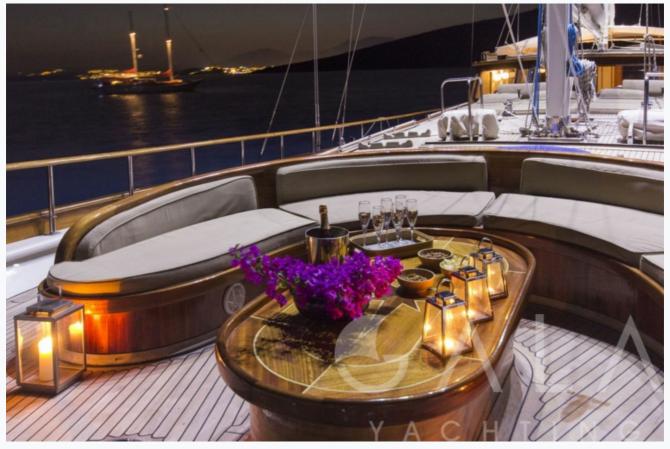

asking price €0





| Builder       | COBRA YACHTS              |  |
|---------------|---------------------------|--|
| Location      | Southern Turkey           |  |
| Flag          | Türkiye                   |  |
| Length        | 38.0 m / 125.0 ft         |  |
| Built / Refit | 2004 / 2017               |  |
| Cabins Total  | 5                         |  |
| Cabins        | 1 Master, 2 Vip, 2 Triple |  |
| Guests        | 12                        |  |
| Crew          | 6                         |  |
| Speed         | 11-13 Knots               |  |













































| Specifications                |
|-------------------------------|
| Built / Refit<br>2004 / 2017  |
| Builder COBRA YACHTS          |
| Location Southern Turkey      |
| Flag<br>Türkiye               |
| Length 38.0 m / 125.0 ft      |
| Beam<br>8.18 m / 27 ft        |
| Draft 2.75 m / 9 ft           |
| Displacement<br>120 T         |
| Speed 11-13 Knots             |
| Main Engine(s) MAN 2 X 440 HP |
| Fuel Type Diesel Fuel         |
| Generator(s) 2 X 27 Kw Onan   |
| Hull Laminated wood           |
| Fuel Capacity 5,000 LT~       |
| Water Capacity 15,000 LT~     |
| Holding<br>7,000 LT~          |

#### Accommodation

Cabins

1 Master, 2 Vip, 2 Triple

Guests

12

Bathroom

Ensuite with shower cells

Air-conditioning

Yes

TV System

In salon only,