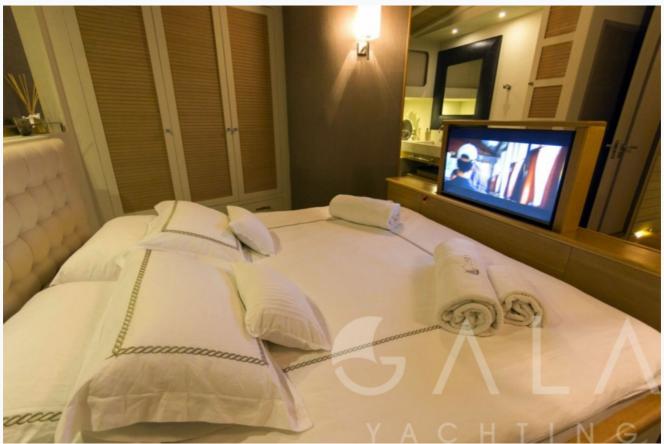

#### Accommodation

Cabins

1 Master, 2 Vip, 2 Triple

Guests

12

Bathroom

Ensuite with shower cells

Air-conditioning

Yes

TV System

In salon only, In salon and all cabins, Sattelite TV

Other

Ice machine, CD player, DVD player, Filter coffee machine