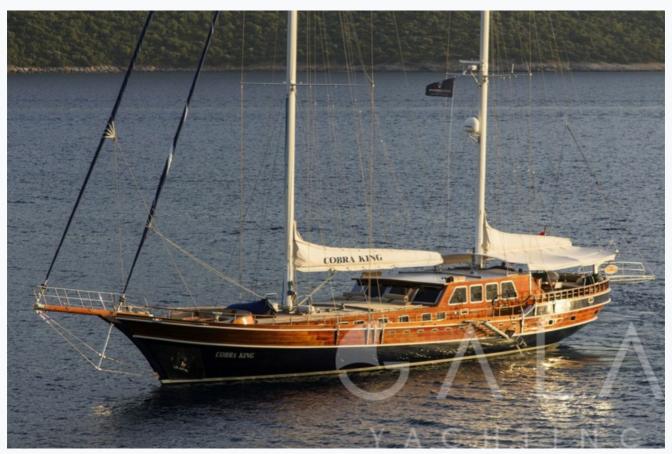

asking price €0

| Builder       | COBRA YACHTS              |  |
|---------------|---------------------------|--|
| Location      | Southern Turkey           |  |
| Flag          | Türkiye                   |  |
| Length        | 38.0 m / 125.0 ft         |  |
| Built / Refit | 2004 / 2017               |  |
| Cabins Total  | 5                         |  |
| Cabins        | 1 Master, 2 Vip, 2 Triple |  |
| Guests        | 12                        |  |
| Crew          | 6                         |  |
| Speed         | 11-13 Knots               |  |

| Specifications                |
|-------------------------------|
| Built / Refit<br>2004 / 2017  |
| Builder COBRA YACHTS          |
| Location Southern Turkey      |
| Flag<br>Türkiye               |
| Length 38.0 m / 125.0 ft      |
| Beam<br>8.18 m / 27 ft        |
| Draft 2.75 m / 9 ft           |
| Displacement<br>120 T         |
| Speed 11-13 Knots             |
| Main Engine(s) MAN 2 X 440 HP |
| Fuel Type Diesel Fuel         |
| Generator(s) 2 X 27 Kw Onan   |
| Hull Laminated wood           |
| Fuel Capacity 5,000 LT~       |
| Water Capacity 15,000 LT~     |
| Holding<br>7,000 LT~          |