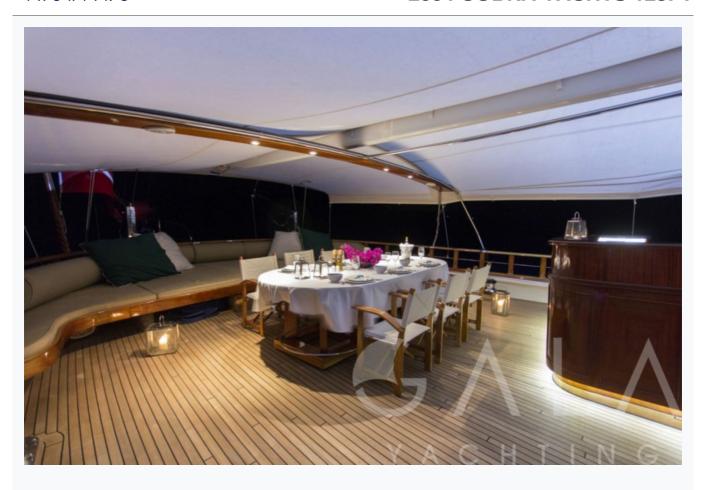

#### Accommodation

Cabins

1 Master, 2 Vip, 2 Triple

Guests

12

Bathroom

Ensuite with shower cells

Air-conditioning

Yes

TV System

In salon only, In salon and all cabins, Sattelite TV

Other

Ice machine, CD player, DVD player, Filter coffee machine