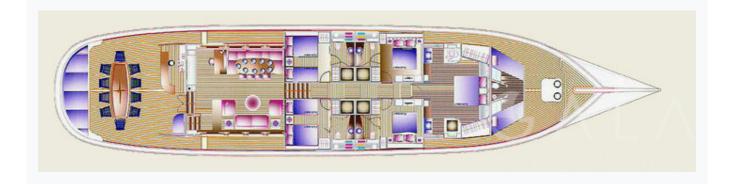

#### Accommodation

Cabins

1 Master, 2 Vip, 2 Triple

Guests

12

Bathroom

Ensuite with shower cells

Air-conditioning