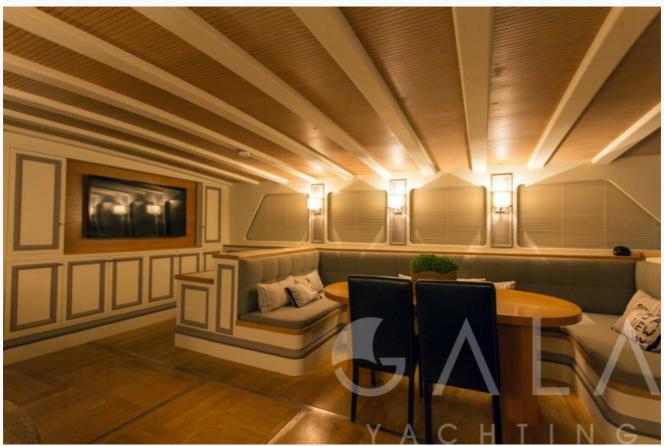

#### Accommodation

Cabins

1 Master, 2 Vip, 2 Triple

Guests

12

Bathroom

Ensuite with shower cells

Air-conditioning

Yes

TV System

In salon only, In salon and all cabins, Sattelite TV

Other

Ice machine, CD player, DVD player, Filter coffee machine