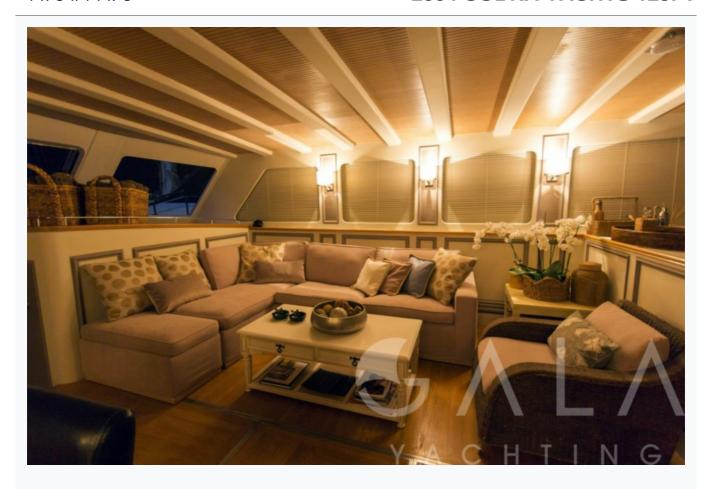

asking price €0





| Builder       | COBRA YACHTS              |  |
|---------------|---------------------------|--|
| Location      | Southern Turkey           |  |
| Flag          | Türkiye                   |  |
| Length        | 38.0 m / 125.0 ft         |  |
| Built / Refit | 2004 / 2017               |  |
| Cabins Total  | 5                         |  |
| Cabins        | 1 Master, 2 Vip, 2 Triple |  |
| Guests        | 12                        |  |
| Crew          | 6                         |  |
| Speed         | 11-13 Knots               |  |













































| Specifications                |
|-------------------------------|
| Built / Refit<br>2004 / 2017  |
| Builder COBRA YACHTS          |
| Location Southern Turkey      |
| Flag<br>Türkiye               |
| Length 38.0 m / 125.0 ft      |
| Beam<br>8.18 m / 27 ft        |
| Draft 2.75 m / 9 ft           |
| Displacement<br>120 T         |
| Speed 11-13 Knots             |
| Main Engine(s) MAN 2 X 440 HP |
| Fuel Type Diesel Fuel         |
| Generator(s) 2 X 27 Kw Onan   |
| Hull Laminated wood           |
| Fuel Capacity 5,000 LT~       |
| Water Capacity 15,000 LT~     |
| Holding<br>7,000 LT~          |

#### Accommodation

Cabins

1 Master, 2 Vip, 2 Triple

Guests

12

Bathroom

Ensuite with shower cells

Air-conditioning

Yes

TV System

In salon only, In salon a