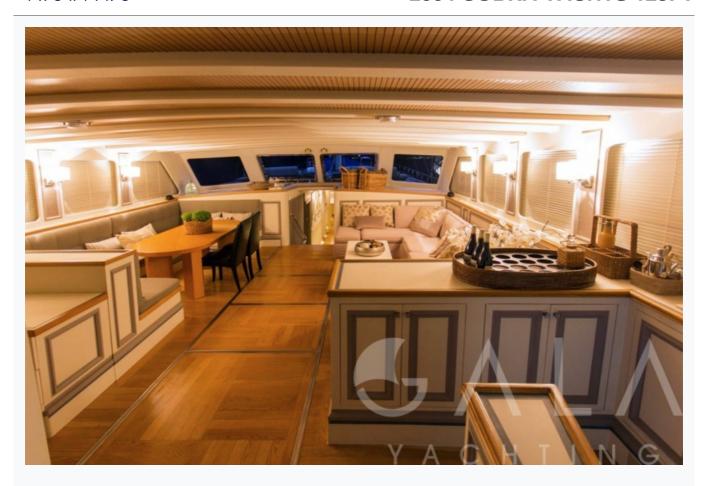

asking price €0





| Builder       | COBRA YACHTS              |  |
|---------------|---------------------------|--|
| Location      | Southern Turkey           |  |
| Flag          | Türkiye                   |  |
| Length        | 38.0 m / 125.0 ft         |  |
| Built / Refit | 2004 / 2017               |  |
| Cabins Total  | 5                         |  |
| Cabins        | 1 Master, 2 Vip, 2 Triple |  |
| Guests        | 12                        |  |
| Crew          | 6                         |  |
| Speed         | 11-13 Knots               |  |













































| Specifications                |
|-------------------------------|
| Built / Refit<br>2004 / 2017  |
| Builder COBRA YACHTS          |
| Location Southern Turkey      |
| Flag<br>Türkiye               |
| Length 38.0 m / 125.0 ft      |
| Beam<br>8.18 m / 27 ft        |
| Draft 2.75 m / 9 ft           |
| Displacement<br>120 T         |
| Speed 11-13 Knots             |
| Main Engine(s) MAN 2 X 440 HP |
| Fuel Type Diesel Fuel         |
| Generator(s) 2 X 27 Kw Onan   |
| Hull Laminated wood           |
| Fuel Capacity 5,000 LT~       |
| Water Capacity 15,000 LT~     |
| Holding<br>7,000 LT~          |

#### Accommodation

Cabins

1 Master, 2 Vip, 2 Triple

Guests

12

Bathroom

Ensuite with shower cells

Air-conditioning

Yes

TV System

In salon only, In s