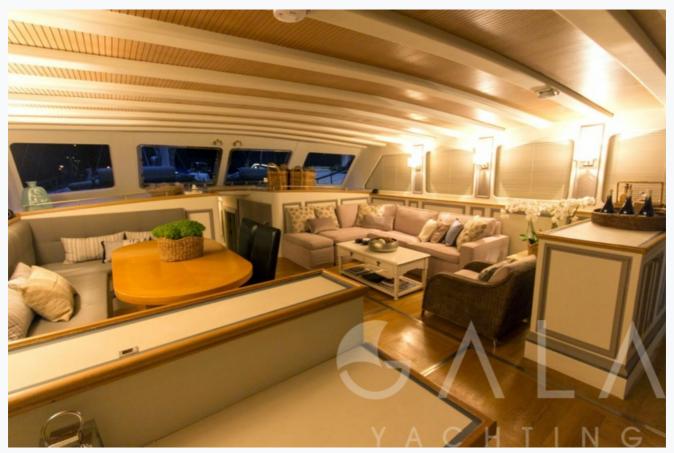

asking price €0





| Builder       | COBRA YACHTS              |  |
|---------------|---------------------------|--|
| Location      | Southern Turkey           |  |
| Flag          | Türkiye                   |  |
| Length        | 38.0 m / 125.0 ft         |  |
| Built / Refit | 2004 / 2017               |  |
| Cabins Total  | 5                         |  |
| Cabins        | 1 Master, 2 Vip, 2 Triple |  |
| Guests        | 12                        |  |
| Crew          | 6                         |  |
| Speed         | 11-13 Knots               |  |













































| Specifications                |
|-------------------------------|
| Built / Refit<br>2004 / 2017  |
| Builder COBRA YACHTS          |
| Location Southern Turkey      |
| Flag<br>Türkiye               |
| Length 38.0 m / 125.0 ft      |
| Beam<br>8.18 m / 27 ft        |
| Draft 2.75 m / 9 ft           |
| Displacement<br>120 T         |
| Speed 11-13 Knots             |
| Main Engine(s) MAN 2 X 440 HP |
| Fuel Type Diesel Fuel         |
| Generator(s) 2 X 27 Kw Onan   |
| Hull Laminated wood           |
| Fuel Capacity 5,000 LT~       |
| Water Capacity 15,000 LT~     |
| Holding<br>7,000 LT~          |

#### Accommodation

Cabins

1 Master, 2 Vip, 2 Triple

Guests

12

Bathroom

Ensuite with shower cells

Air-conditioning

Yes

TV System

In salon only, In sal